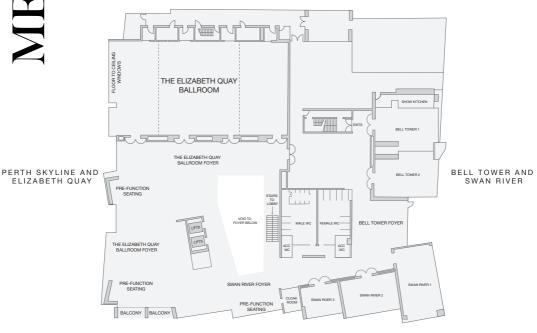

## FLOOR PLAN

LANGLEY PARK AND SWAN RIVER

SWAN RIVER AND ELIZABETH QUAY

loorplans do not depict exact scaling, layouts or dimensions

1 BARRACK STREET, PERTH, WA 6000 RITZCARLTON.COM/PERTH