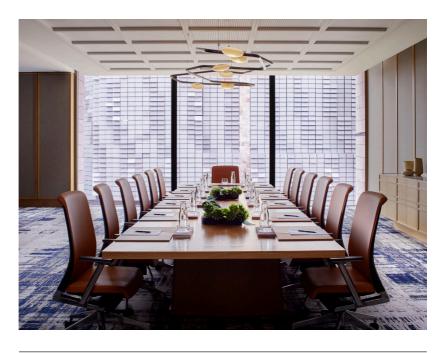

## **OVERVIEW**

From small-scale executive meetings, to sizeable corporate functions, every event at The Ritz-Carlton, Perth, promises a flawless experience, thanks to immaculate facilities with expert planning, conference concierge services, entertainment and catering available.

## **ROOM DETAILS**

Featuring ample pre-function areas, eight fully equipped meeting rooms with views over the Perth skyline, Swan River and The Bell Tower, the 2,000 square metres of meeting and function space at The Ritz-Carlton, Perth have flawless amenities for every event to be a success; from meetings, conferences, launches and exhibitions, to team building sessions and networking events. The spacious amenities comprise The Elizabeth Quay Ballroom Foyer and majestic 550 square metre Elizabeth Quay Ballroom, available as a single large space, or three smaller, private rooms. In addition, the Bell Tower and Swan River rooms are available in a variety of compositions, and overlook the stunning Swan River, Bell Tower or Elizabeth Quay. With comfort, privacy and a professional ambiance assured, this is an ideal Perth city location for a wide range of events.