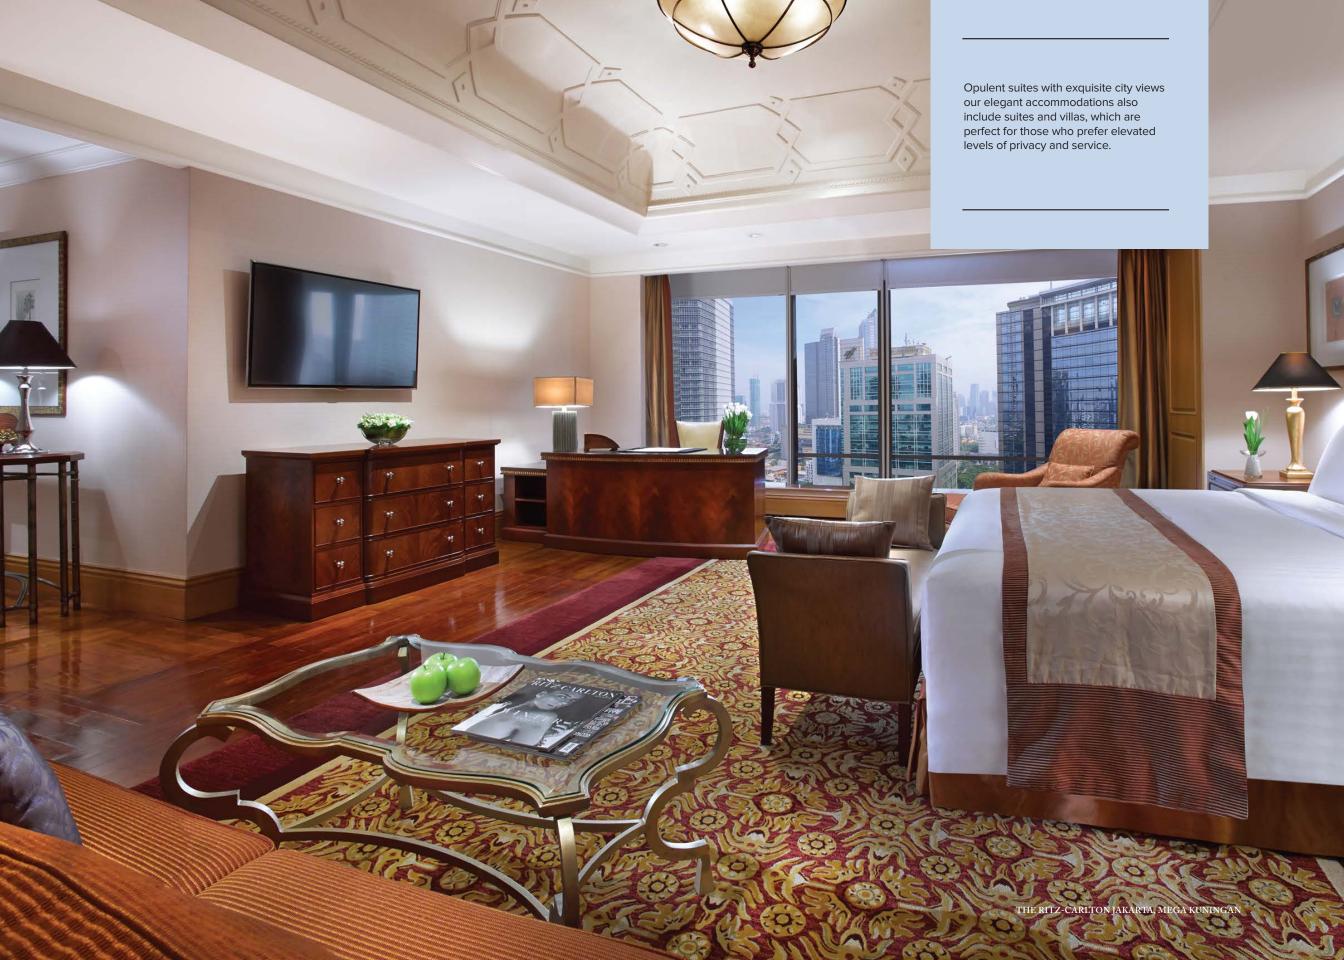

## **KEST**

Create lasting and meaningful memories

Each of the 296 guest rooms and 37 suites offers a haven of pampering and distinction. Accommodations are among Jakarta's most spacious and feature floor-to-ceiling windows overlooking the city. Luxury guest room amenities include featherbeds, fine linens, marble baths with European bath essentials, a 55-inch plasma screen television with complimentary movies and high-speed Internet access. Ninety-nine rooms comprise The Ritz-Carlton ®Club Level, a special floor with prestigious amenities, including a separate lounge with five complimentary food and beverage presentations throughout the day and evening and a dedicated concierge staff.