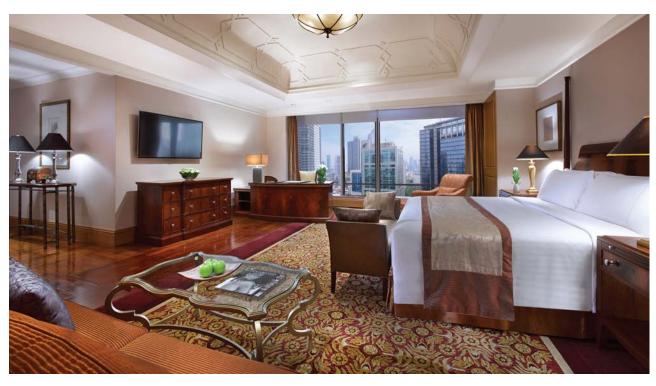

## **KEST**

Create lasting and meaningful memories

Each of the 296 guest rooms and 37 suites offers a haven of pampering and distinction. Accommodations are among Jakarta's most spacious and feature floor-to-ceiling windows overlooking the city. Luxury guest room amenities include featherbeds, fine linens, marble baths with European bath essentials, a 55-inch plasma screen television with complimentary movies and high-speed Internet access. Ninety-nine rooms comprise The Ritz-Carlton ®Club Level, a special floor with prestigious amenities, including a separate lounge with five complimentary food and beverage presentations throughout the day and evening and a dedicated concierge staff.

GRAND ROOM GRAND STUDIO

- 63 square meter room
- 3.5 meter/11.5 square foot floor to ceiling window
- Working desk
- High speed broadband internet access
- 55 inch LED screen television
- Featherbeds, down comforters and goose-down, non-allergenic foam pillows
- Complimentary local calls
- Laptop size safe deposit box
- Bathrobes
- Asprey bath essentials
- Walk in wardrobe
- Complimentary two pieces pressing daily on best available rate