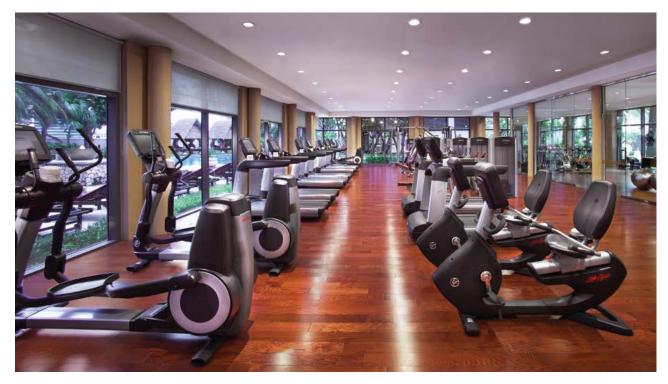

Adjoining The Ritz-Carlton Spa is The Ritz-Carlton Health Club, a state-of-the-art fitness facility which includes a cascading 48.5 meter-long tropical swimming pool, a 350-meter outdoor jogging track and four private Gazebos.

## Cardiovascular & Strength Training

- Life Fitness Treadmills
- Life Fitness Elliptical Cross Trainers
- Life Fitness Exercise bikes
- Life Fitness Stair Climber
- Lat Pull Down Pectoral Fly Chest Press
- Shoulder PressCable Cross Over
- Sit Up Table
- Bench PressRow/Rear Deltoid
- Seated Leg Extension
- Seated leg Curl
- Seated Leg Press
- Gluteus
- Smith Press
- Dumbbell racks set
- Rowing Machine
- Adjustable weight bar
- Abdominal Machine
- Back Extensions Pad

## **Additional Amenities**

- 350-meter outdoor jogging track
- Jogging station
- Four private gazebos
- Soft-touch TV screens built in to cardiovascular equipment
- Table tennis
- Dart game