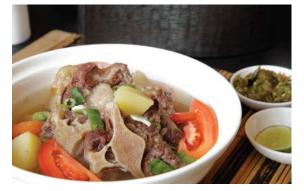

## SAVOR

Your culinary journey begins here

Asia Restaurant, featuring one of Jakarta's largest island buffet with interactive open-kitchen concept; Lobo, Jakarta's contemporary fine dining restaurant where finest modern European creations are served in a spectacular display of modern interior design for bar, lounge and dining destination.

ASIA RESTAURANT LOBO

Asia Restaurant offers a blend of distinctive cuisines and vibrant island buffets from Indonesian, Japanese, Chinese, and other Western countries prepared in a relaxed yet sophisticated open kitchen and in the same time allowing guests to see their food prepared on the spot. An emphasis on fresh ingredient ensures flavors of food despite its familiar and uncomplicated style.

The interior of the restaurant mirrored a comfortable and soothing blend that exudes casual elegance. The design element is simple, have granite workshop, with polish and unpolished texture for different finishes. The state of-the-art induction system keeps the food warm in a stylish manner. The restaurant sitting capacity is able to accommodate more than 292 dining guests, which certain to be Jakarta's most talked about gathering place for informal dining.