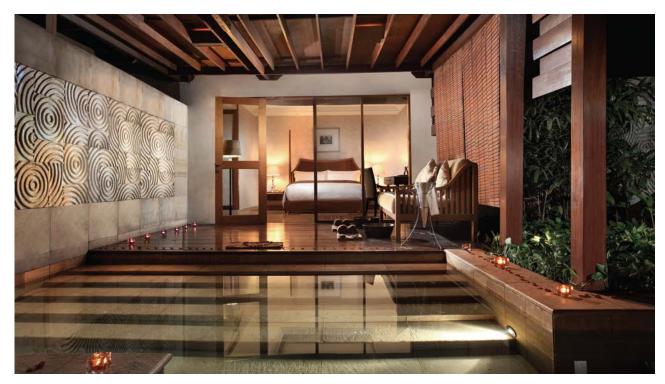

GRAND SPA TERRACE MAYFAIR SUITE

- 76 square meter room
- 3.5 meter/11.5 square foot floor to ceiling window
- Private Jacuzzi pools
- Working desk
- High speed broadband internet access
- Featherbeds, down comforters and goose-down, non-allergenic foam pillows
- 55 inch LED screen television
- Complimentary local calls
- Laptop size safe deposit box
- Bathrobes
- Plasma television in bathroom
- Asprey bath essentials
- Walk in wardrobe
- Complimentary two pieces pressing daily on best available rate