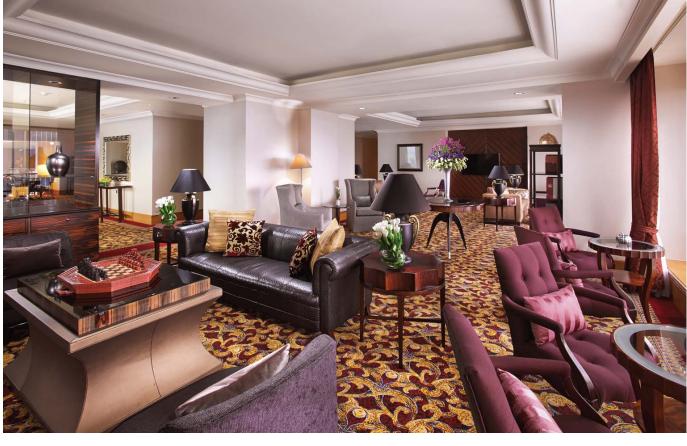

THE RITZ-CARLTON

**CLUB LOUNGE** 

The Ritz-Carlton Club at The Ritz-Carlton Jakarta, Mega Kuningan features 116 Club rooms and 37 Suites with Club access. Providing a "Hotel within the hotel" experience, The Ritz-Carlton Club redefines the luxury hotel experience, combining intimacy, comfort and exclusivity with the personalized service and attention to detail that are the hallmarks of The Ritz-Carlton.

Set on the 26th floor of The Ritz-Carlton, the Club Lounge looks out over Jakarta's skyline. Guests staying at The Ritz-Carlton club rooms will have direct access to their rooms and only registered guests can access the club floor and club lounge. Appealingly furnished interiors provide a compelling backdrop to enjoy from a classic afternoon tea to a panoramic sunset.

To unwind after a busy day, guests may sip their wines, enjoy a game of pool at The Billiard Room or experience the continuous culinary offerings throughout the day. A complimentary shuttle service within Mega Kuningan area is also available as well as complimentary wireless internet and a business center for all executive needs. While in-house, a personalized stationary is ready to acknowledge them as the "Ladies and Gentlemen" staying at the Club and Suite of The Ritz-Carlton Jakarta, Mega Kuningan.