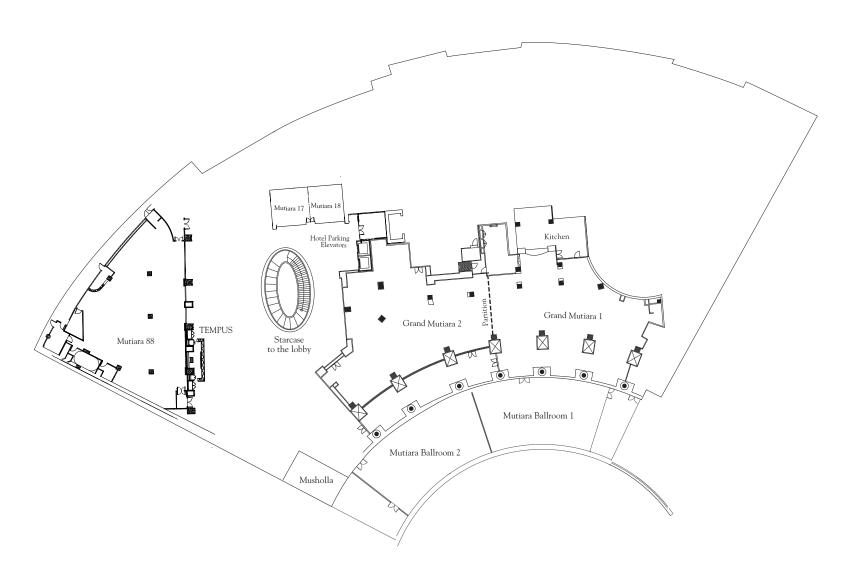

## GATHER

Perfect combination where extraordinary meets flawless

Its convenient location in the Mega Kuningan business district makes the hotel an ideal choice for impressive business and social events. Lavish meeting space ensures unmatched options for flawless execution, featuring the total of 3,934 sqm/42,347 sq ft for Grand Ballroom, Grand Mutiara and other 20 meeting rooms. Impeccable Ritz-Carlton service and amenities include a multilingual conference concierge and staff to attend to every need, a comprehensive Business Center, state-of-the-art audio-visual equipment and technicians, and complete catering and entertainment planning services.

| MEETING SPACE      | Square<br>Meters | Square<br>Feet | Dimensio<br>Meters | ons<br>Feet | Ceiling He | eight<br>Feet | Reception | <b>:</b> ♠: | <u>.</u> |    | <u></u> | Ü  |    |
|--------------------|------------------|----------------|--------------------|-------------|------------|---------------|-----------|-------------|----------|----|---------|----|----|
| Grand Mutiara      | 906              | 9,752          | 32x28              | 102x90      | 3,3        | 20            | 700       | 230         | 400      | -  | 220     | -  |    |
| Grand Mutiara 1    | 420              | 4,508          | 14x30              | 46x98       | 3,3        | 20            | 300       | 120         | 175      | 35 | 80      | 40 | 50 |
| Grand Mutiara 2    | 489              | 5,251          | 18x27              | 59x89       | 3,3        | 20            | 350       | 120         | 175      | 35 | 80      | 40 | 50 |
| Mutiara 17 & 18    | 139,44           | 1,431          | 16,6x8,4           | 53x27       | 3,3        | 20            | 33        | 70          | 120      | 30 | 65      | 30 | 36 |
| Mutiara 88         | 471              | -              | -                  |             | 5          | -             | 300       | 160         | 250      | 30 | 150     | 40 | 50 |
| Mutiara Ballroom   | 440              | -              | -                  |             | 5          | -             | 600       | 260         | 350      | 80 | 150     | 80 | 80 |
| Mutiara Ballroom 1 | 220              | -              | -                  |             | 5          | -             | 300       | 120         | 175      | 40 | 150     | 40 | 40 |
| Mutiara Ballroom 2 | 220              | -              | -                  |             | 5          | -             | 300       | 120         | 175      | 40 | 150     | 40 | 40 |