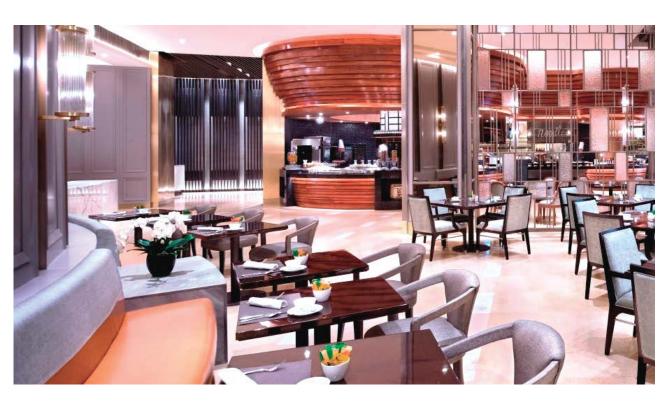

## SAVOR

Your culinary journey begins here

Asia Restaurant, featuring one of Jakarta's largest island buffet with interactive open-kitchen concept; Lobo, Jakarta's contemporary fine dining restaurant where finest modern European creations are served in a spectacular display of modern interior design for bar, lounge and dining destination.

ASIA RESTAURANT LOBO

Asia Restaurant offers a blend of distinctive cuisines and vibrant island buffets from Indonesian, Japanese, Chinese, and other Western countries prepared in a relaxed yet sophisticated open kitchen and in the same time allowing guests to see their food prepared on the spot. An emphasis on fresh ingredient ensures flavors of food despite its familiar and uncomplicated style.

The interior of the restaurant mirrored a comfortable and soothing blend that exudes casual elegance. The design element is simple, have granite workshop, with polish and unpolished texture for different finishes. The state of-the-art induction system keeps the food warm in a stylish manner. The restaurant sitting capacity is able to accommodate more than 292 dining guests, which certain to be Jakarta's most talked about gathering place for informal dining.