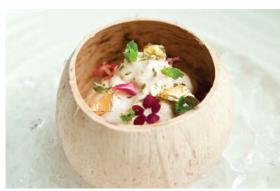

## SAVOR

Your culinary journey begins here

Asia Restaurant, featuring one of Jakarta's largest island buffet with interactive open-kitchen concept; Lobo, Jakarta's contemporary fine dining restaurant where finest modern European creations are served in a spectacular display of modern interior design for bar, lounge and dining destination.

ASIA RESTAURANT LOBO

Asia Restaurant offers a blend of distinctive cuisines and vibrant island buffets from Indonesian, Japanese, Chinese, and other Western countries prepared in a relaxed yet sophisticated open kitchen and in the same time allowing guests to see their food prepared on the spot. An emphasis on fresh ingredient ensures flavors of food despite its familiar and uncomplicated style.

The interior of the restaurant mirrored a comfortable and soothing blend that exudes casual elegance. The design element is simple, have granite workshop, with polish and unpolished texture for different finishes. The state of-the-art induction system keeps the food warm in a stylish manner. The restaurant sitting capacity is able to accommodate more than 292 dining guests, which certain to be Jakarta's most talked about gathering place for informal dining.