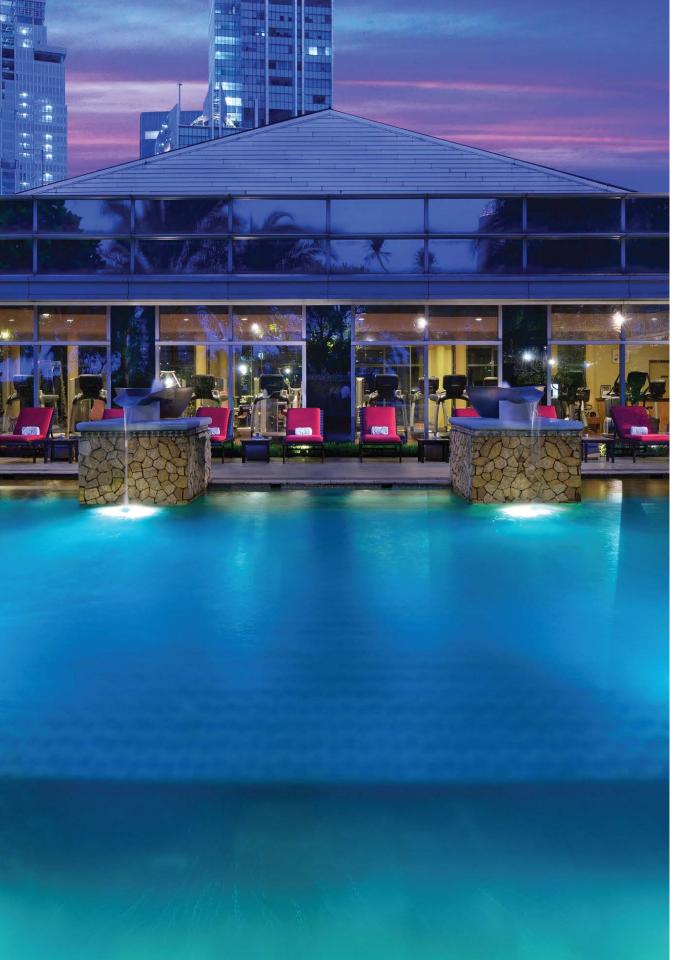

## ESCAPE

Embrace soothing luxury and rejuvenation

The Ritz-Carlton Spa® and health club is an 86,100-square-foot/8,000-square-meter facility complete with 19 treatment rooms, relaxation lounges, sauna, steam room, whirlpool and cascading resort-sized pool. The Fitness Center features state-of-the-art weight-training and cardiovascular equipment and a jogging track. 2 couple spa villas with private jacuzzi, decorated with Balinese elements.

Adjoining The Ritz-Carlton Spa is The Ritz-Carlton Health Club, a state-of-the-art fitness facility which includes a cascading 48.5 meter-long tropical swimming pool, a 350-meter outdoor jogging track and four private Gazebos.