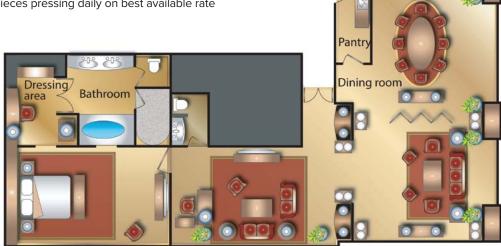

- 250 squar e meter with one bedroom suite
- 3.5 meter/11.5 square foot floor to ceiling window
- Working desk
- Two separate spacious living rooms
- Spacious dining room
- High speed broadband internet access
- 55 inch LED screen television
- Stereo system with DVD and CD player
- 24 hour s Private Butler Service
- Complimentary local calls
- Laptop size safe deposit box
- Bathrobes
- Plasma television in bathroom
- Walk in wardrobe
- Complimentary two pieces pressing daily on best available rate

## PRESIDENTIAL SUITE

- 400 square meter one bedroom Suite
- 3.5 meter/11.5 square foot floor to ceiling window
- · Working desk
- Expansive Lounge and reception area
- 55 inch LED screen television
- Large dining room for up to 40 persons
- Connected with a Grand Room
- Private living room
- Stereo system with DVD and CD player
- · Baby grand piano
- 24 hours Private Butler Service
- Complimentary local calls
- Laptop size safe deposit box
- Bathrobes
- Large marble bathroom with whirlpool bathtub and rainforest shower
- Plasma television in bathroom
- Asprey bath essentials
- Walk in wardrobe
- Complimentary two pieces pressing daily on best available rate