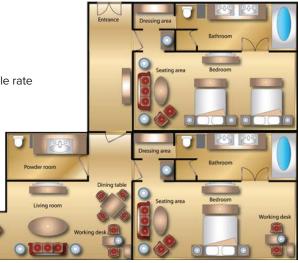

- 110 square meter suite
- 3.5 meter/11.5 square foot floor to ceiling window
- Working desk
- Separate living room and bedroom
- Powder room/guest bathroom
- High speed broad band internet access
- 55 inch LED screen television
- Stereo system with DVD and CD player
- Featherbeds, down comforters, goosedown and non-allergenic foam pillows
- Complimentary local calls
- Laptop size safe deposit box
- Bathrobes
- Walk in wardrobe
- Complimentary two pieces pressing daily on best available rate

## EXECUTIVE SUITE THE RITZ-CARLTON SUITE

- 177 square meter room
- 3.5 meter/11.5 square foot floor to ceiling window
- Working desk
- High speed broadband internet access
- 55 inch LED screen television
- Featherbeds, down comforters and goose down and non-aller genic foam pillows
- Separate living room and bedroom for master bedroom
- Two separate room entrance that can be locked individually
- Connected to a double-bedded room
- Spacious marble bathrooms
- Separate powder room for the guests
- DVD player in both of the room and game station for twin available upon request
- Dining table for 4 persons in living room
- Kids welcome amenities
- Complimentary local calls
- Laptop size safe deposit box
- Bathrobes
- Asprey bath essentials
- Walk in wardrobe
- Complimentary two pieces pressing daily on best available rate