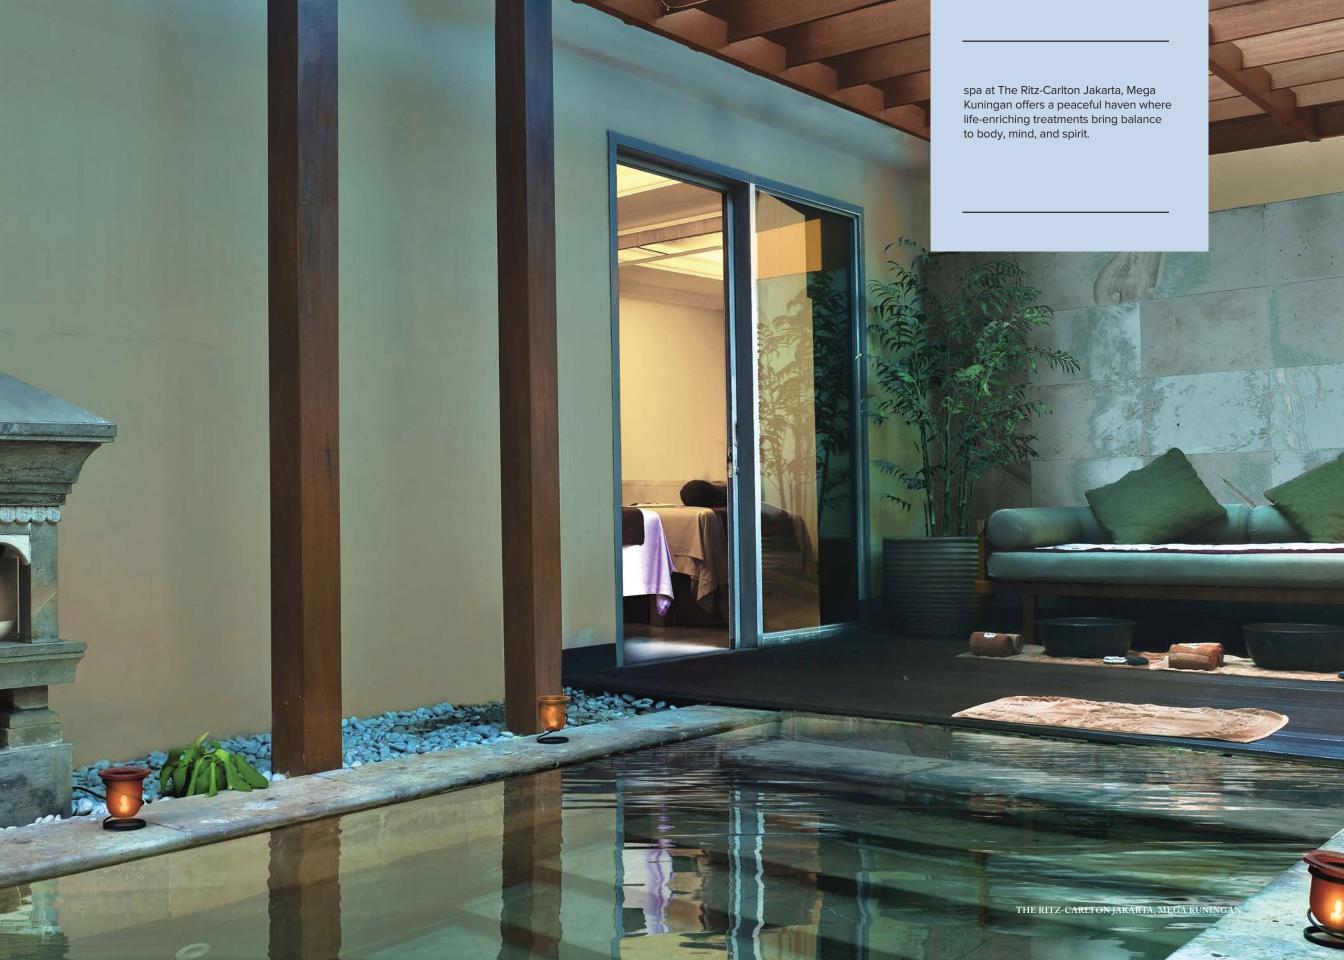

## ESCAPE

Embrace soothing luxury and rejuvenation

The Ritz-Carlton Spa® and health club is an 86,100-square-foot/8,000-square-meter facility complete with 19 treatment rooms, relaxation lounges, sauna, steam room, whirlpool and cascading resort-sized pool. The Fitness Center features state-of-the-art weight-training and cardiovascular equipment and a jogging track. 2 couple spa villas with private jacuzzi, decorated with Balinese elements.

THE RITZ-CARLTON SPA FITNESS CENTER

The Ritz-Carlton, Jakarta which is located in Mega Kuningan proudly offers a haven to guests for reawakening the senses and rediscovering the radiant gently by our own Personal Spa Therapists with their pampering hands and The Ritz-Carlton Spa own luxurious unique recipe.