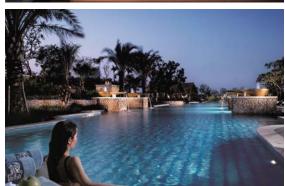

## ESCAPE

Embrace soothing luxury and rejuvenation

The Ritz-Carlton Spa® and health club is an 86,100-square-foot/8,000-square-meter facility complete with 19 treatment rooms, relaxation lounges, sauna, steam room, whirlpool and cascading resort-sized pool. The Fitness Center features state-of-the-art weight-training and cardiovascular equipment and a jogging track. 2 couple spa villas with private jacuzzi, decorated with Balinese elements.

Adjoining The Ritz-Carlton Spa is The Ritz-Carlton Health Club, a state-of-the-art fitness facility which includes a cascading 48.5 meter-long tropical swimming pool, a 350-meter outdoor jogging track and four private Gazebos.