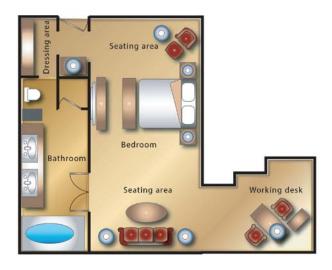

- 110 square meter suite
- 3.5 meter/11.5 square foot floor to ceiling window
- Working desk
- Separate living room and bedroom
- Powder room/guest bathroom
- High speed broad band internet access
- 55 inch LED screen television
- Stereo system with DVD and CD player
- Featherbeds, down comforters, goosedown and non-allergenic foam pillows
- Complimentary local calls
- Laptop size safe deposit box
- Bathrobes
- Walk in wardrobe
- Complimentary two pieces pressing daily on best available rate