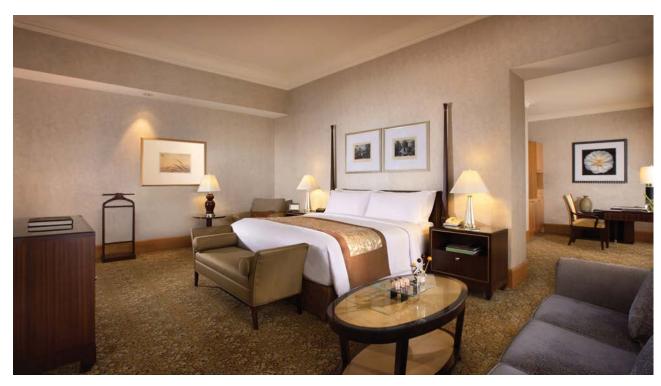

- 75 square meter room
- 3.5 meter/11.5 square foot floor to ceiling window
- Working desk
- High speed broadband internet access
- 55 inch LED screen television
- Featherbeds, down comforters and goosedown and non-allergenic foam pillows
- Complimentary local calls
- Laptop size safe deposit box
- Bathrobes
- Asprey bath essentials
- Walk in wardrobe
- Complimentary two pieces pressing daily on best available rate