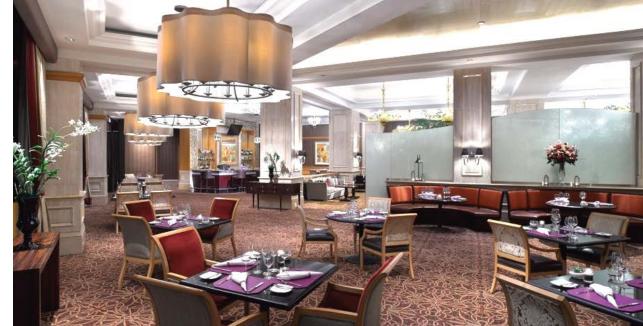

Asia Restaurant operates seven days a week with buffet:

Breakfast : 06.00 to 10.00 Lunch : 12.00 to 14.30 Dinner : 18.00 to 22.00 A la Cartè : 06.00 to 23.00

Situated at the lobby level of the hotel, Lobo features an intimate yet stylish surrounding, positioned as the upscale place 'to see and be seen' that will surely add extra rhythm to the city's pulsating enjoyment of dining out.

The experience begins prior to even entering the restaurant; where guests will be welcomed by the legendary service of the Ritz-Carlton Ladies & Gentlemen. Feel the posh ambiance while the stylish host in elegant long black-dresses will usher guests to the alluring ambiance of the restaurant

Lobo is classified into three areas, a trendy Bar & Lounge and a well-designed wine cellar offering an attractive setting to every wine and cocktail lover; a restaurant with private dining sections created for guests to savor personalized menus. The panoramic alfresco terrace will allow guests to enjoy a relaxing, under canvas-tented outdoor dining experience, overlooking the city while sipping smooth and trendy cocktails.