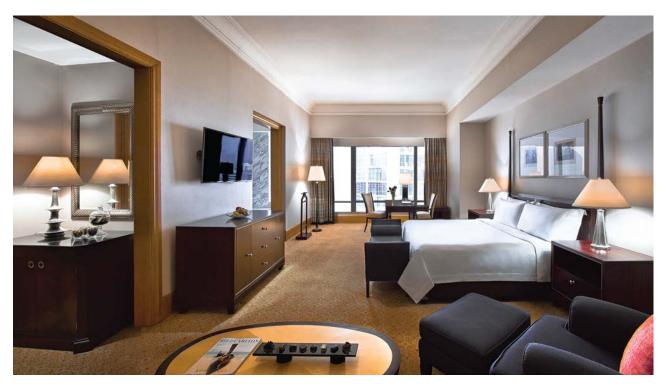

## **KEST**

Create lasting and meaningful memories

Each of the 296 guest rooms and 37 suites offers a haven of pampering and distinction. Accommodations are among Jakarta's most spacious and feature floor-to-ceiling windows overlooking the city. Luxury guest room amenities include featherbeds, fine linens, marble baths with European bath essentials, a 55-inch plasma screen television with complimentary movies and high-speed Internet access. Ninety-nine rooms comprise The Ritz-Carlton ®Club Level, a special floor with prestigious amenities, including a separate lounge with five complimentary food and beverage presentations throughout the day and evening and a dedicated concierge staff.

GRAND ROOM GRAND STUDIO

- 63 square meter room
- 3.5 meter/11.5 square foot floor to ceiling window
- Working desk
- High speed broadband internet access
- 55 inch LED screen television
- Featherbeds, down comforters and goose-down, non-allergenic foam pillows
- Complimentary local calls
- Laptop size safe deposit box
- Bathrobes
- Asprey bath essentials
- Walk in wardrobe
- Complimentary two pieces pressing daily on best available rate