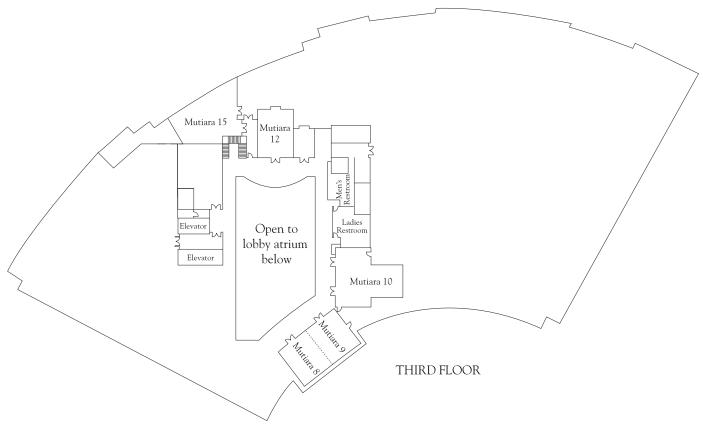

## GATHER

Perfect combination where extraordinary meets flawless

Its convenient location in the Mega Kuningan business district makes the hotel an ideal choice for impressive business and social events. Lavish meeting space ensures unmatched options for flawless execution, featuring the total of 3,934 sqm/42,347 sq ft for Grand Ballroom, Grand Mutiara and other 20 meeting rooms. Impeccable Ritz-Carlton service and amenities include a multilingual conference concierge and staff to attend to every need, a comprehensive Business Center, state-of-the-art audio-visual equipment and technicians, and complete catering and entertainment planning services.

| MEETING SPACE | Square | Square<br>Feet | Dimensions |       | Ceiling Height |      |           | ••• | . — .    | •=• | <u></u> | :I I: | ::::::::::::::::::::::::::::::::::::::: |  |
|---------------|--------|----------------|------------|-------|----------------|------|-----------|-----|----------|-----|---------|-------|-----------------------------------------|--|
|               | Meters |                | Meters     | Feet  | Meters         | Feet | Reception |     | $\vdots$ |     | <br>    | :U:   |                                         |  |
| Mutiara 8     | 56     | 598            | 7x8        | 23x26 | 4              | 14   | 30        | 20  | 30       | 18  | 18      | 18    | 24                                      |  |
| Mutiara 9     | 56     | 598            | 7x8        | 23x26 | 4              | 14   | 20        | 20  | 30       | 18  | 18      | 18    | 24                                      |  |
| Mutiara 8 & 9 | 112    | 1,196          | 8x14       | 26x46 | 4              | 14   | 60        | 60  | 88       | 36  | 45      | 30    | 36                                      |  |
| Mutiara 10    | 140    | 832            | 10x14      | 32x26 | 4              | 14   | 50        | 50  | 100      | 30  | 60      | 36    | 48                                      |  |
| Mutiara 11    | 24     | 260            | 4x6        | 13x20 | 4              | 14   | 20        | 10  | 20       | 12  | 12      | -     | -                                       |  |
| Mutiara 12    | 71     | 744            | 7.5x9.5    | 24x31 | 4              | 14   | 40        | 40  | 64       | 20  | 24      | 24    | 30                                      |  |
| Mutiara 15    | 65     | 286            | 10x6.5     | 11x26 | 3.8            | 12   | 40        | 45  | 50       | 20  | 35      | 20    | 20                                      |  |