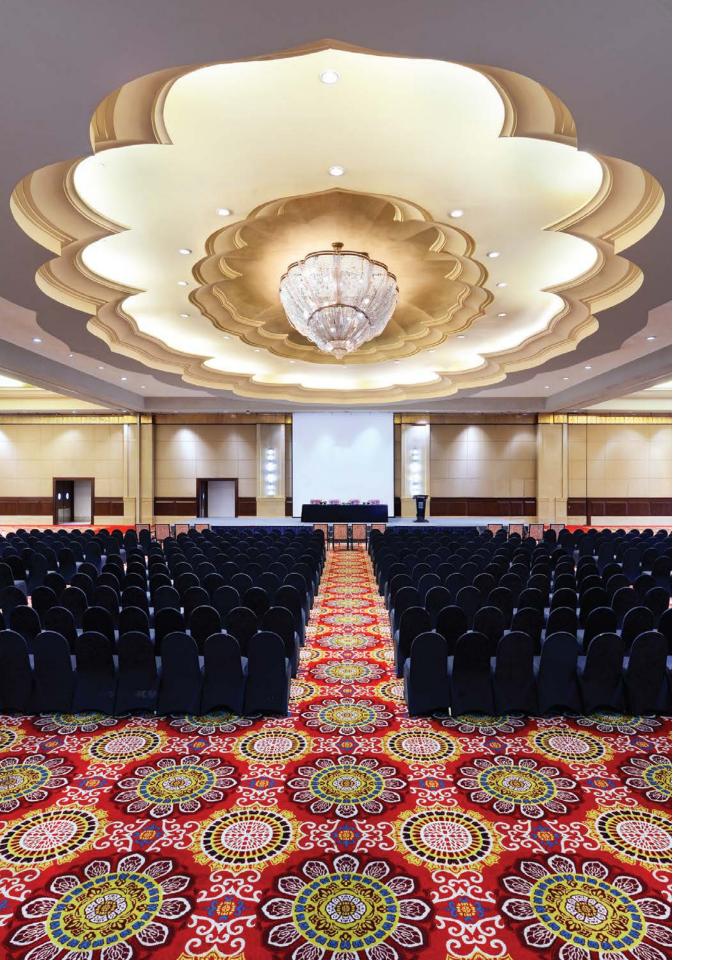

## GATHER

Perfect combination where extraordinary meets flawless

Its convenient location in the Mega Kuningan business district makes the hotel an ideal choice for impressive business and social events. Lavish meeting space ensures unmatched options for flawless execution, featuring the total of 3,934 sqm/42,347 sq ft for Grand Ballroom, Grand Mutiara and other 20 meeting rooms. Impeccable Ritz-Carlton service and amenities include a multilingual conference concierge and staff to attend to every need, a comprehensive Business Center, state-of-the-art audio-visual equipment and technicians, and complete catering and entertainment planning services.

| MEETING SPACE                            | Square<br>Meters | Square<br>Feet | Dimen:<br>Meters | sions<br>Feet | Ceiling<br>Meters | Height<br>Feet | Reception | •••• | <br>  |    |                   | <u>U</u> |    |
|------------------------------------------|------------------|----------------|------------------|---------------|-------------------|----------------|-----------|------|-------|----|-------------------|----------|----|
| The Ritz-Carlton<br>Grand Ballroom       | 1,600            | 15,876         | 30x50            | 98x164        | 6-8               | 20-26          | 2,500     | 900  | 1,500 | -  | 750               | -        | -  |
| The Ritz-Carlton<br>Grand Ballroom Foyer | 820              | 8,823          | -                | -             | 6                 | 20             | 500       | -    | -     | -  | -                 | -        | -  |
| Ballroom 1                               | 405              | 4,312          | 13x30            | 44x98         | 6-8               | 20-26          | 350       | 240  | 400   | 54 | 150               | 78       | 90 |
| Ballroom 2                               | 675              | 7,252          | 22x30            | 74x98         | 6-8               | 20-26          | 450       | 280  | 800   | 84 | 270<br>(Double U) | 100      | 96 |
| Ballrooms 1 & 2                          | 1,080            | 11,564         | 30x36            | 98x118        | 6-8               | 20-26          | 900       | 600  | 1,000 | -  | 400               | -        | -  |
| Ballroom 3                               | 210              | 2,254          | 12x15            | 46x49         | 6-8               | 20-26          | 150       | 120  | 200   | 40 | 90                | 45       | 60 |
| Ballroom 5                               | 210              | 2,254          | 12x15            | 46x49         | 6-8               | 20-26          | 150       | 120  | 200   | 40 | 90                | 45       | 60 |
| Ballrooms 3 & 5                          | 420              | 4,508          | 12x30            | 46x98         | 6-8               | 20-26          | 350       | 240  | 400   | 54 | 150               | 78       | 90 |
| Ballrooms 2, 3 & 5                       | 1,095            | 11,760         | 30x36.5          | 98x120        | 6-8               | 20-26          | 900       | 600  | 1,000 | -  | 400               | -        | -  |
| Mutiara 1                                | 108              | 1,144          | 8x13.5           | 26x44         | 4                 | 14             | 50        | 50   | 80    | 28 | 36                | 27       | 36 |
| Mutiara 2                                | 56               | 598            | 7x8              | 23x26         | 4                 | 14             | 30        | 20   | 30    | 18 | 18                | 18       | 24 |
| Mutiara 3                                | 60               | 650            | 7.5x8            | 25x26         | 4                 | 14             | 30        | 20   | 30    | 18 | 18                | 18       | 24 |
| Mutiara 2 & 3                            | 116              | 1,222          | 8x14.5           | 26x47         | 4                 | 14             | 60        | 60   | 88    | 36 | 45                | 30       | 36 |
| Mutiara 5                                | 48               | 520            | 6x8              | 20x26         | 4                 | 14             | 20        | 20   | 40    | 16 | 18                | 18       | 24 |
| Mutiara 6                                | 48               | 520            | 6x8              | 20x26         | 4                 | 14             | 20        | 20   | 40    | 16 | 18                | 18       | 24 |
| Mutiara 7                                | 48               | 520            | 6x8              | 20x26         | 4                 | 14             | 20        | 20   | 40    | 16 | 18                | 18       | 24 |
| Mutiara 6 & 7                            | 96               | 1,014          | 8x12             | 26x39         | 4                 | 14             | 50        | 60   | 100   | 30 | 30                | 30       | 36 |