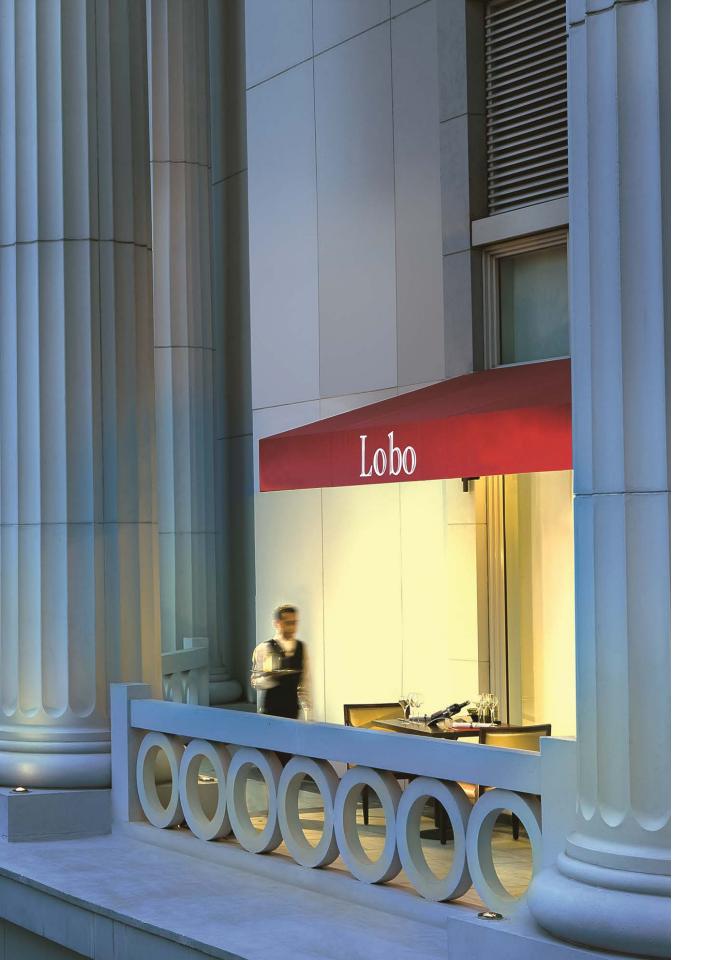

Asia Restaurant operates seven days a week with buffet:

Breakfast : 06.00 to 10.00 Lunch : 12.00 to 14.30 Dinner : 18.00 to 22.00 A la Cartè : 06.00 to 23.00

Situated at the lobby level of the hotel, Lobo features an intimate yet stylish surrounding, positioned as the upscale place 'to see and be seen' that will surely add extra rhythm to the city's pulsating enjoyment of dining out.

The experience begins prior to even entering the restaurant; where guests will be welcomed by the legendary service of the Ritz-Carlton Ladies & Gentlemen. Feel the posh ambiance while the stylish host in elegant long black-dresses will usher guests to the alluring ambiance of the restaurant

Lobo is classified into three areas, a trendy Bar & Lounge and a well-designed wine cellar offering an attractive setting to every wine and cocktail lover; a restaurant with private dining sections created for guests to savor personalized menus. The panoramic alfresco terrace will allow guests to enjoy a relaxing, under canvas-tented outdoor dining experience, overlooking the city while sipping smooth and trendy cocktails.

Lobo operates seven days a week with buffet:

Lunch : 12.00 to 14.30 Dinner : 18.00 to 23.00