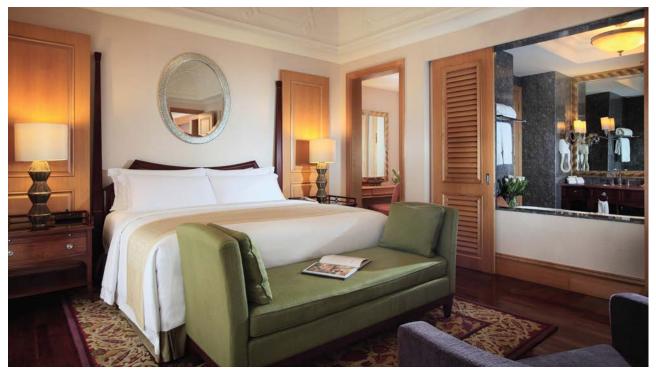

## **KEST**

Create lasting and meaningful memories

Each of the 296 guest rooms and 37 suites offers a haven of pampering and distinction. Accommodations are among Jakarta's most spacious and feature floor-to-ceiling windows overlooking the city. Luxury guest room amenities include featherbeds, fine linens, marble baths with European bath essentials, a 55-inch plasma screen television with complimentary movies and high-speed Internet access. Ninety-nine rooms comprise The Ritz-Carlton ®Club Level, a special floor with prestigious amenities, including a separate lounge with five complimentary food and beverage presentations throughout the day and evening and a dedicated concierge staff.

GRAND ROOM GRAND STUDIO

- 63 square meter room
- 3.5 meter/11.5 square foot floor to ceiling window
- Working desk
- High speed broadband internet access
- 55 inch LED screen television
- Featherbeds, down comforters and goose-down, non-allergenic foam pillows
- Complimentary local calls
- Laptop size safe deposit box
- Bathrobes
- Asprey bath essentials
- Walk in wardrobe
- Complimentary two pieces pressing daily on best available rate