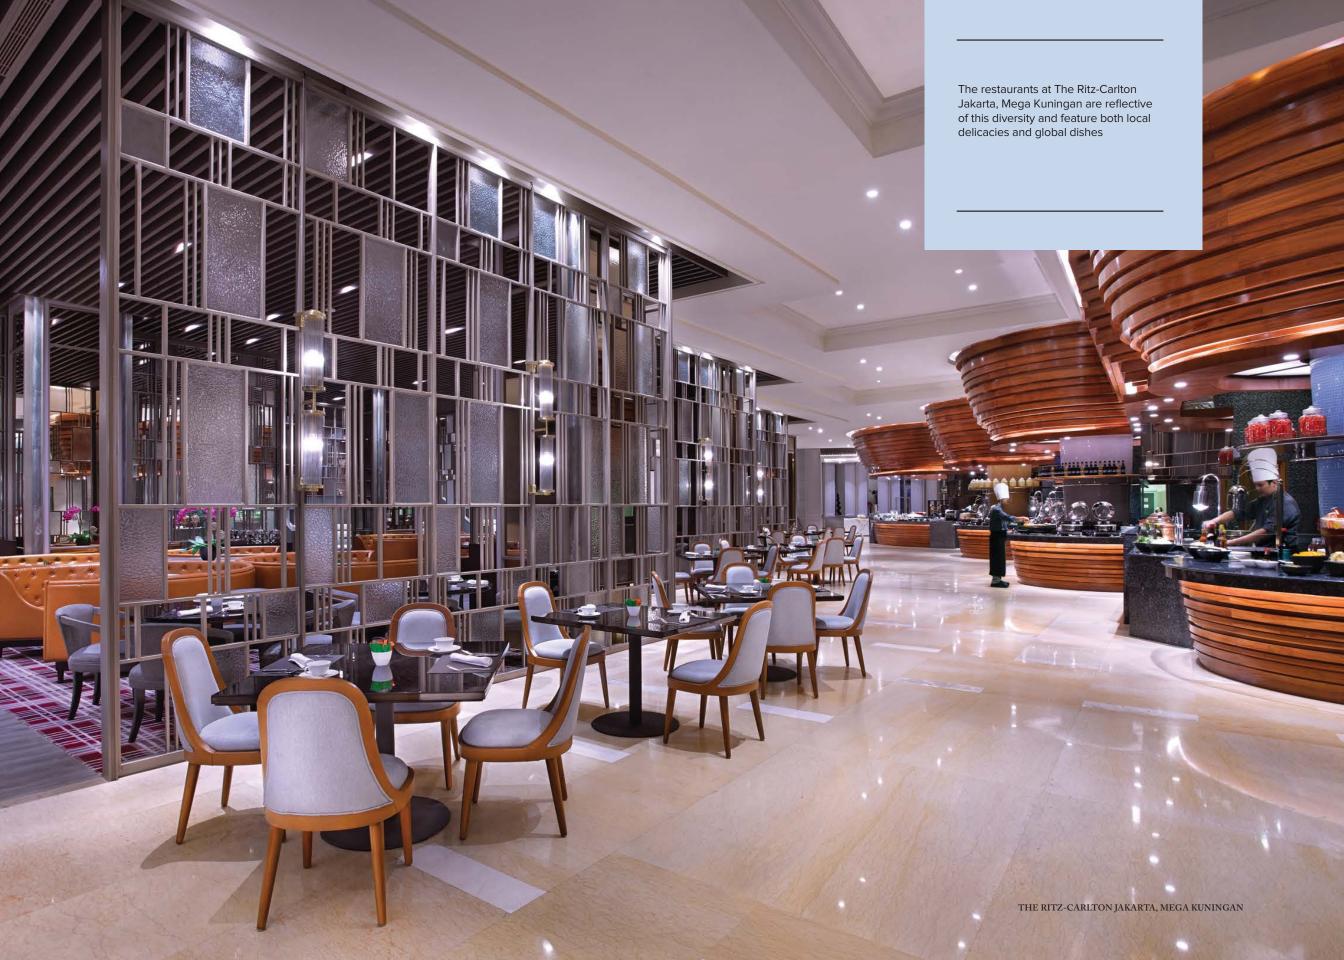

## SAVOR

Your culinary journey begins here

Asia Restaurant, featuring one of Jakarta's largest island buffet with interactive open-kitchen concept; Lobo, Jakarta's contemporary fine dining restaurant where finest modern European creations are served in a spectacular display of modern interior design for bar, lounge and dining destination.

ASIA RESTAURANT LOBO

Asia Restaurant offers a blend of distinctive cuisines and vibrant island buffets from Indonesian, Japanese, Chinese, and other Western countries prepared in a relaxed yet sophisticated open kitchen and in the same time allowing guests to see their food prepared on the spot. An emphasis on fresh ingredient ensures flavors of food despite its familiar and uncomplicated style.

The interior of the restaurant mirrored a comfortable and soothing blend that exudes casual elegance. The design element is simple, have granite workshop, with polish and unpolished texture for different finishes. The state of-the-art induction system keeps the food warm in a stylish manner. The restaurant sitting capacity is able to accommodate more than 292 dining guests, which certain to be Jakarta's most talked about gathering place for informal dining.