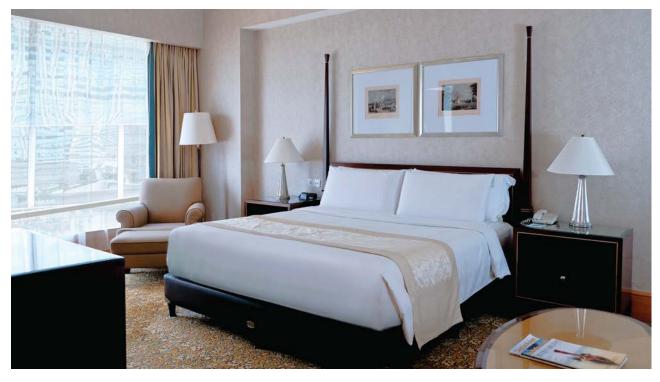

## **KEST**

Create lasting and meaningful memories

Each of the 296 guest rooms and 37 suites offers a haven of pampering and distinction. Accommodations are among Jakarta's most spacious and feature floor-to-ceiling windows overlooking the city. Luxury guest room amenities include featherbeds, fine linens, marble baths with European bath essentials, a 55-inch plasma screen television with complimentary movies and high-speed Internet access. Ninety-nine rooms comprise The Ritz-Carlton ®Club Level, a special floor with prestigious amenities, including a separate lounge with five complimentary food and beverage presentations throughout the day and evening and a dedicated concierge staff.

GRAND ROOM GRAND STUDIO

- 63 square meter room
- 3.5 meter/11.5 square foot floor to ceiling window
- Working desk
- High speed broadband internet access
- 55 inch LED screen television
- Featherbeds, down comforters and goose-down, non-allergenic foam pillows
- Complimentary local calls
- Laptop size safe deposit box
- Bathrobes
- Asprey bath essentials
- Walk in wardrobe
- Complimentary two pieces pressing daily on best available rate