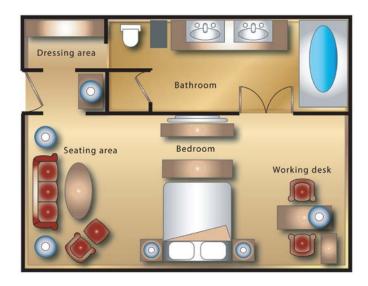

GRAND ROOM GRAND STUDIO

- 63 square meter room
- 3.5 meter/11.5 square foot floor to ceiling window
- Working desk
- High speed broadband internet access
- 55 inch LED screen television
- Featherbeds, down comforters and goose-down, non-allergenic foam pillows
- Complimentary local calls
- Laptop size safe deposit box
- Bathrobes
- Asprey bath essentials
- Walk in wardrobe
- Complimentary two pieces pressing daily on best available rate