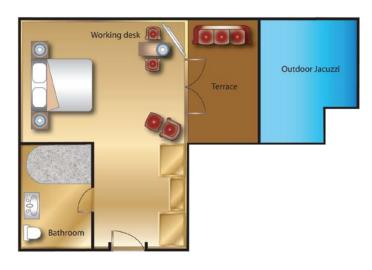

GRAND SPA TERRACE MAYFAIR SUITE

- 76 square meter room
- 3.5 meter/11.5 square foot floor to ceiling window
- Private Jacuzzi pools
- Working desk
- High speed broadband internet access
- Featherbeds, down comforters and goose-down, non-allergenic foam pillows
- 55 inch LED screen television
- Complimentary local calls
- Laptop size safe deposit box
- Bathrobes
- Plasma television in bathroom
- Asprey bath essentials
- Walk in wardrobe
- Complimentary two pieces pressing daily on best available rate