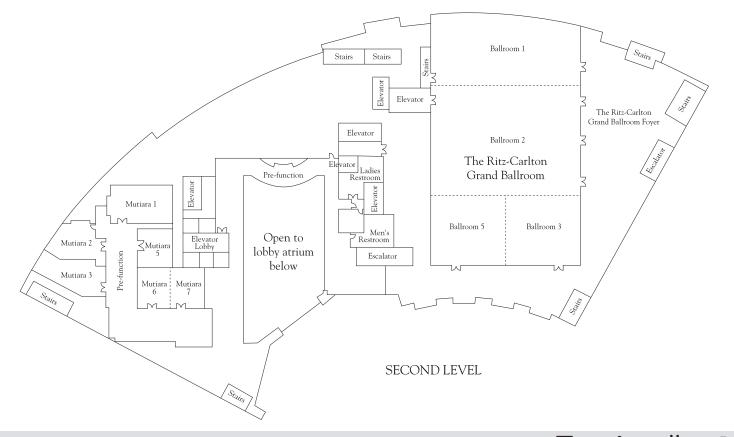

## GATHER

Perfect combination where extraordinary meets flawless

Its convenient location in the Mega Kuningan business district makes the hotel an ideal choice for impressive business and social events. Lavish meeting space ensures unmatched options for flawless execution, featuring the total of 3,934 sqm/42,347 sq ft for Grand Ballroom, Grand Mutiara and other 20 meeting rooms. Impeccable Ritz-Carlton service and amenities include a multilingual conference concierge and staff to attend to every need, a comprehensive Business Center, state-of-the-art audio-visual equipment and technicians, and complete catering and entertainment planning services.

| MEETING SPACE                            | Square<br>Meters | Square<br>Feet | Dimen:<br>Meters | sions<br>Feet | Ceiling<br>Meters | Height<br>Feet | Reception | •••• | <br>  |    |                   | <u>U</u> |    |
|------------------------------------------|------------------|----------------|------------------|---------------|-------------------|----------------|-----------|------|-------|----|-------------------|----------|----|
| The Ritz-Carlton<br>Grand Ballroom       | 1,600            | 15,876         | 30x50            | 98x164        | 6-8               | 20-26          | 2,500     | 900  | 1,500 | -  | 750               | -        | -  |
| The Ritz-Carlton<br>Grand Ballroom Foyer | 820              | 8,823          | -                | -             | 6                 | 20             | 500       | -    | -     | -  | -                 | -        | -  |
| Ballroom 1                               | 405              | 4,312          | 13x30            | 44x98         | 6-8               | 20-26          | 350       | 240  | 400   | 54 | 150               | 78       | 90 |
| Ballroom 2                               | 675              | 7,252          | 22x30            | 74x98         | 6-8               | 20-26          | 450       | 280  | 800   | 84 | 270<br>(Double U) | 100      | 96 |
| Ballrooms 1 & 2                          | 1,080            | 11,564         | 30x36            | 98x118        | 6-8               | 20-26          | 900       | 600  | 1,000 | -  | 400               | -        | -  |
| Ballroom 3                               | 210              | 2,254          | 12x15            | 46x49         | 6-8               | 20-26          | 150       | 120  | 200   | 40 | 90                | 45       | 60 |
| Ballroom 5                               | 210              | 2,254          | 12x15            | 46x49         | 6-8               | 20-26          | 150       | 120  | 200   | 40 | 90                | 45       | 60 |
| Ballrooms 3 & 5                          | 420              | 4,508          | 12x30            | 46x98         | 6-8               | 20-26          | 350       | 240  | 400   | 54 | 150               | 78       | 90 |
| Ballrooms 2, 3 & 5                       | 1,095            | 11,760         | 30x36.5          | 98x120        | 6-8               | 20-26          | 900       | 600  | 1,000 | -  | 400               | -        | -  |
| Mutiara 1                                | 108              | 1,144          | 8x13.5           | 26x44         | 4                 | 14             | 50        | 50   | 80    | 28 | 36                | 27       | 36 |
| Mutiara 2                                | 56               | 598            | 7x8              | 23x26         | 4                 | 14             | 30        | 20   | 30    | 18 | 18                | 18       | 24 |
| Mutiara 3                                | 60               | 650            | 7.5x8            | 25x26         | 4                 | 14             | 30        | 20   | 30    | 18 | 18                | 18       | 24 |
| Mutiara 2 & 3                            | 116              | 1,222          | 8x14.5           | 26x47         | 4                 | 14             | 60        | 60   | 88    | 36 | 45                | 30       | 36 |
| Mutiara 5                                | 48               | 520            | 6x8              | 20x26         | 4                 | 14             | 20        | 20   | 40    | 16 | 18                | 18       | 24 |
| Mutiara 6                                | 48               | 520            | 6x8              | 20x26         | 4                 | 14             | 20        | 20   | 40    | 16 | 18                | 18       | 24 |
| Mutiara 7                                | 48               | 520            | 6x8              | 20x26         | 4                 | 14             | 20        | 20   | 40    | 16 | 18                | 18       | 24 |
| Mutiara 6 & 7                            | 96               | 1,014          | 8x12             | 26x39         | 4                 | 14             | 50        | 60   | 100   | 30 | 30                | 30       | 36 |