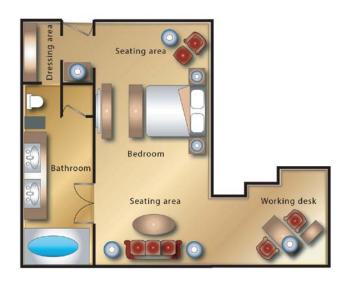

- 75 square meter room
- 3.5 meter/11.5 square foot floor to ceiling window
- Working desk
- High speed broadband internet access
- 55 inch LED screen television
- Featherbeds, down comforters and goosedown and non-allergenic foam pillows
- Complimentary local calls
- Laptop size safe deposit box
- Bathrobes
- Asprey bath essentials
- Walk in wardrobe
- Complimentary two pieces pressing daily on best available rate