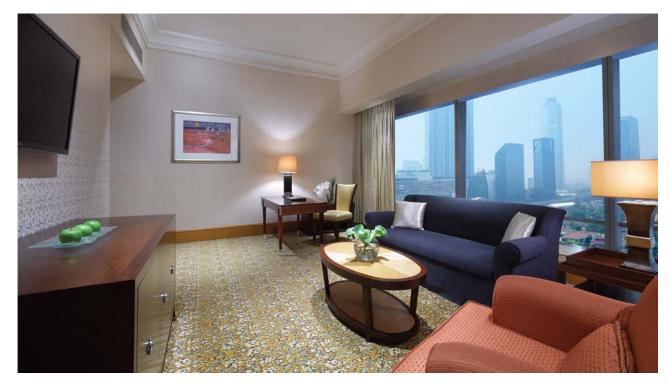

## **KEST**

Create lasting and meaningful memories

Each of the 296 guest rooms and 37 suites offers a haven of pampering and distinction. Accommodations are among Jakarta's most spacious and feature floor-to-ceiling windows overlooking the city. Luxury guest room amenities include featherbeds, fine linens, marble baths with European bath essentials, a 55-inch plasma screen television with complimentary movies and high-speed Internet access. Ninety-nine rooms comprise The Ritz-Carlton ®Club Level, a special floor with prestigious amenities, including a separate lounge with five complimentary food and beverage presentations throughout the day and evening and a dedicated concierge staff.