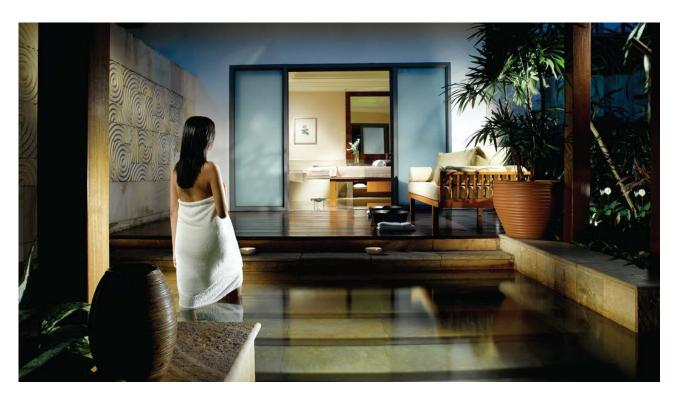

## ESCAPE

Embrace soothing luxury and rejuvenation

The Ritz-Carlton Spa® and health club is an 86,100-square-foot/8,000-square-meter facility complete with 19 treatment rooms, relaxation lounges, sauna, steam room, whirlpool and cascading resort-sized pool. The Fitness Center features state-of-the-art weight-training and cardiovascular equipment and a jogging track. 2 couple spa villas with private jacuzzi, decorated with Balinese elements.

The Spa Treatments offered are purely crafted by The Ritz-Carlton Spa team and can be tailored to guests' liking. The Spa Treatment features a series of aromatic massage, facials and indulgent fragrant baths for individuals, couples and even family to experience in one of our 19 luxuriously appointed villas including in two private Couple Spa Villas located on the fifth level of The Ritz-Carlton, Jakarta.