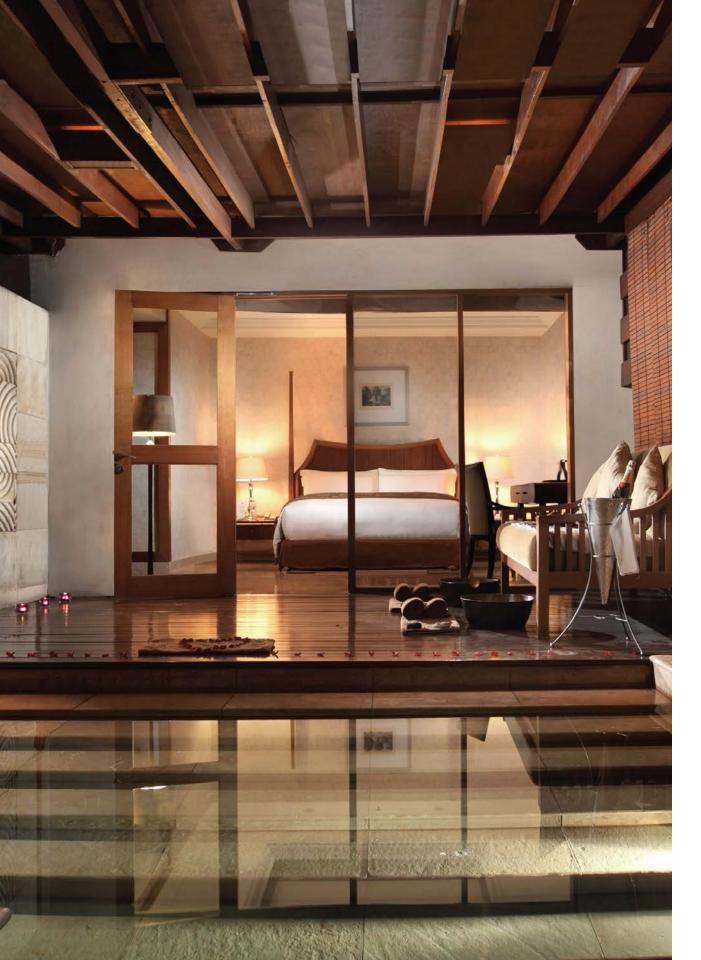

GRAND SPA TERRACE MAYFAIR SUITE

- 76 square meter room
- 3.5 meter/11.5 square foot floor to ceiling window
- Private Jacuzzi pools
- Working desk
- High speed broadband internet access
- Featherbeds, down comforters and goose-down, non-allergenic foam pillows
- 55 inch LED screen television
- Complimentary local calls
- Laptop size safe deposit box
- Bathrobes
- Plasma television in bathroom
- Asprey bath essentials
- Walk in wardrobe
- Complimentary two pieces pressing daily on best available rate