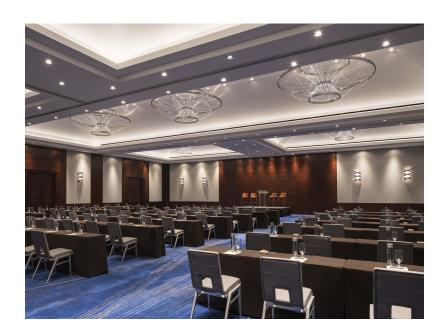

#### **OVERVIEW**

The Ritz-Carlton, Denver is pleased to showcase a magnificent Plaza Level, where meeting rooms are canvases for creating customized events. Flexible setups and indoor and outdoor spaces can accommodate small group gatherings, special social occasions, evening cocktail hours and large-scale conferences. Among the more than 13,000 square feet are a large ballroom that can be separated into four different sections for breakout sessions, an outdoor terrace and an elegant boardroom.

#### ROOM DETAILS

Located atop the grand staircase of The Ritz-Carlton, Denver and complimented by a hand-blown glass chandelier, the Plaza Level provides indoor and outdoor spaces perfect for your meeting or event. Over 13,000 square feet includes two ballrooms, seven meeting rooms, spacious

foyer areas, and an outdoor terrace. Inspired by the Denver skyline and Colorado's natural elements, these spaces offer contemporary lighting, stunning chandeliers, fresh wall-coverings, vibrant upholstery, and stylish furniture to surprise and delight.