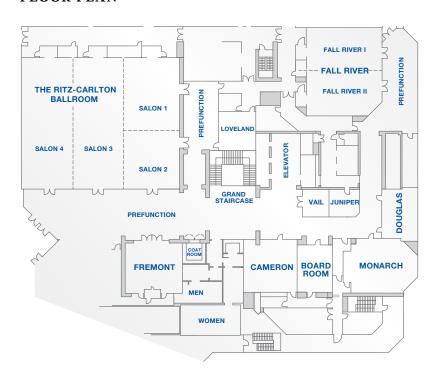

#### FLOOR PLAN

# ROOM SIZES AND CAPACITY

| BALLROOM            | Square<br>feet | Square<br>meters | Dimensions in feet | Dimensions in meters | Ceiling<br>Height (ft) | Ceiling<br>Height (m) | Reception | Banquet | Theater | Conference | Classroom | U-Shaped |
|---------------------|----------------|------------------|--------------------|----------------------|------------------------|-----------------------|-----------|---------|---------|------------|-----------|----------|
| Ballroom            | 6,264          | 582              | 87x72              | 27x22                | 20                     | 6                     | 500       | 400     | 500     | _          | 300       | _        |
| Ballroom Salon 1    | 1,262          | 118              | 31x40              | 9x12                 | 20                     | 6                     | 90        | 70      | 90      | 36         | 60        | 36       |
| Ballroom Salon 2    | 980            | 92               | 31x32              | 9x10                 | 20                     | 6                     | 70        | 55      | 70      | 30         | 48        | 30       |
| Ballroom Salon 3    | 2,046          | 191              | 28x72              | 9x22                 | 20                     | 6                     | 140       | 110     | 140     | 60         | 114       | 60       |
| Ballroom Salon 4    | 1,961          | 183              | 28x72              | 9x22                 | 20                     | 6                     | 140       | 110     | 140     | 60         | 114       | 60       |
| FALL RIVER          |                |                  |                    |                      |                        |                       |           |         |         |            |           |          |
| Fall River          | 1,914          | 178              | 49×39              | 15x12                | 15                     | 5                     | 140       | 120     | 160     | 48         | 100       | 48       |
| Fall River 1        | 953            | 89               | 24x39              | 7x12                 | 15                     | 5                     | 70        | 60      | 80      | 30         | 48        | 32       |
| Fall River 2        | 962            | 90               | 25x38              | 8x12                 | 15                     | 5                     | 70        | 60      | 80      | 30         | 48        | 32       |
| MEETING ROOMS       |                |                  |                    |                      |                        |                       |           |         |         |            |           |          |
| Boardroom           | 493            | 46               | 17x29              | 5×9                  | 13                     | 4                     | -         | -       | _       | 14         | _         | _        |
| Douglas             | 513            | 48               | 19x27              | 6x8                  | 13                     | 4                     | 35        | 30      | 40      | 24         | 25        | 18       |
| Cameron             | 879            | 82               | 32x27              | 10x8                 | 13                     | 4                     | 60        | 50      | 66      | 30         | 40        | 27       |
| Monarch             | 1,016          | 95               | 39x26              | 12x8                 | 13                     | 4                     | 85        | 60      | 80      | 36         | 59        | 32       |
| Loveland            | 420            | 40               | 20x21              | 6x6                  | 10                     | 3                     | 30        | 20      | 32      | 18         | 20        | 18       |
| Fremont             | 884            | 83               | 31x28              | 9x9                  | 11                     | 3                     | 60        | 50      | 68      | 30         | 42        | 30       |
| Juniper             | 225            | 32               | 15x15              | 5×5                  | 9                      | 3                     | _         | _       | -       | 6          | _         | _        |
| Plaza Level Terrace | 2,000          | 186              | -                  | _                    | _                      | _                     | 250       | 120     | 200     | -          | _         | _        |
| Vail                | 225            | 186              | 15x15              | 5×5                  | 9                      | 3                     | _         | _       | _       | 6          | _         |          |