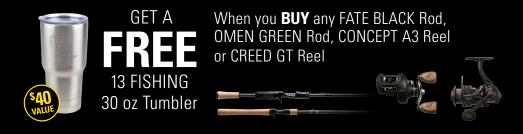

# BUY any FATE BLACK Rod, OMEN GREEN Rod, CONCEPT A3 Reel or CREED GT Reel get a FREE 13 FISHING 30 oz Tumbler

|     | FATE BLACK | FTBC71M    | OG2S68MH | 0G2S77MH    | 0G2C71ML  | CRGT1000    | CRGT4000-CP |
|-----|------------|------------|----------|-------------|-----------|-------------|-------------|
| [   | FTBS610ML  | FTBC71MH   | 0G2S72ML | 0G2S77H     | 0G2C72M   | CRGT2000    | CONCEPT A3  |
| [   | FTBS67M    | FTBC73MH   | 0G2S72M  | *0G2S71M-P  | 0G2C72MH  | CRGT3000    | A3-6.3-RH   |
|     | FTBS71M    | FTBC74H    | 0G2S72MH | *0G2S79MH-P | 0G2C77M   | CRGT4000    | A3-8.1-RH   |
| - [ | FTBS71MH   | FTBC76MH   | 0G2S72H  | 0G2C68ML    | 0G2C77MH  | CRGT1000-CP | A3-6.3-LH   |
| [   | FTBC67M    | OMEN GREEN | 0G2S77ML | 0G2C68M     | 0G2C71M-P | CRGT2000-CP | A3-8.1-LH   |
| [   | FTBC67MH   | 0G2S68M    | 0G2S77M  | 0G2C68MH    | CREED GT  | CRGT3000-CP |             |