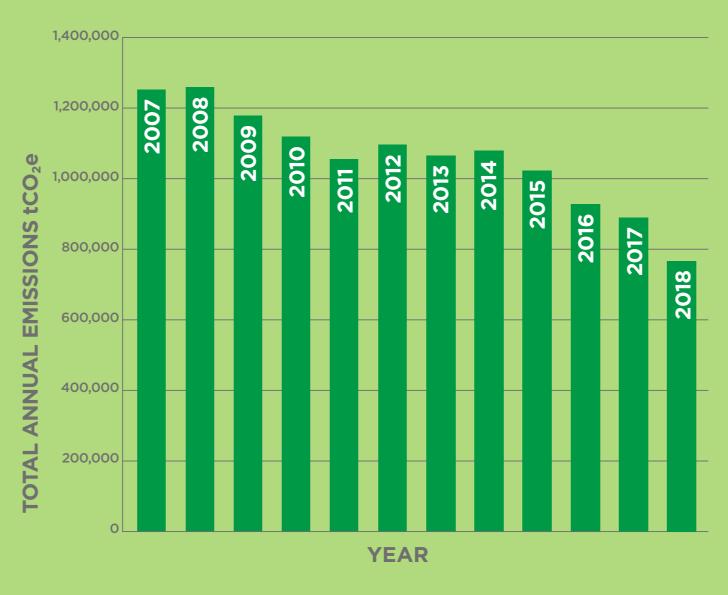

Our current carbon footprint is 775,113 million tonnes of  $CO_2$  which represents a 13% absolute decrease from the previous year. This has been calculated using DEFRA's current guidance for company carbon reporting and published emission factors. The decrease in emissions is mainly due to a reduction in energy use in stores, warehouses and offices.

893,430 tCO<sub>2</sub>e

2017 emissions

775,113 tCO<sub>2</sub>e

2018 emissions

-13% Change since 2017

 $tCO_2e = tonnes CO_2$  equivalent

38%

We have made an absolute carbon footprint reduction of 38% compared with the 2007 baseline. This means we have achieved our target of 30% reduction by 2020.