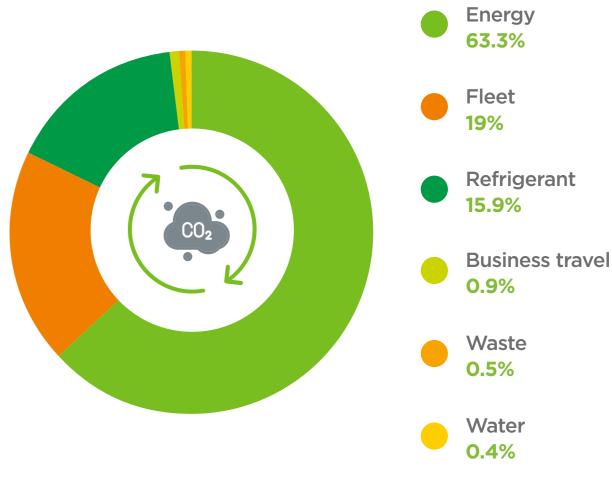

## **Emissions Breakdown**

In total, 98.2% of our emissions are from our energy usage (mainly electricity), transportation of goods and refrigerant gas usage; the remaining is distributed over business travel, water and waste.

However, the proportion of each emission has changed – energy usage has decreased, transport has increased.