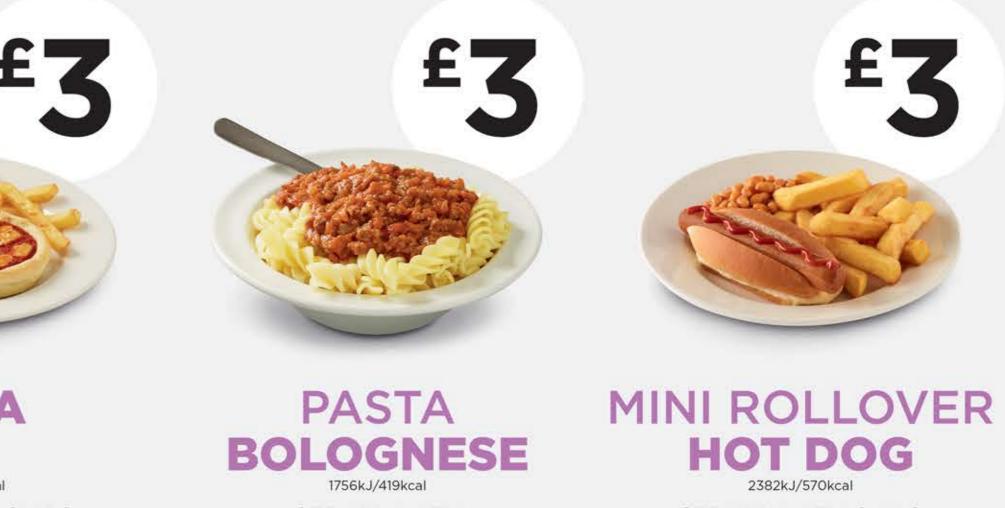

### PICK & MIX CONTAINS ONE OF THEIR 5 A DAY

SERVED WITH CHIPS OR CARROT & POTATO WAFFLES, AND A CHOICE OF PEAS, CARROTS OR BEANS.

PIZZA PIE 2406kJ/576kcal

SERVED WITH CHIPS OR CARROT & POTATO WAFFLES, AND A CHOICE OF PEAS, CARROTS OR BEANS.