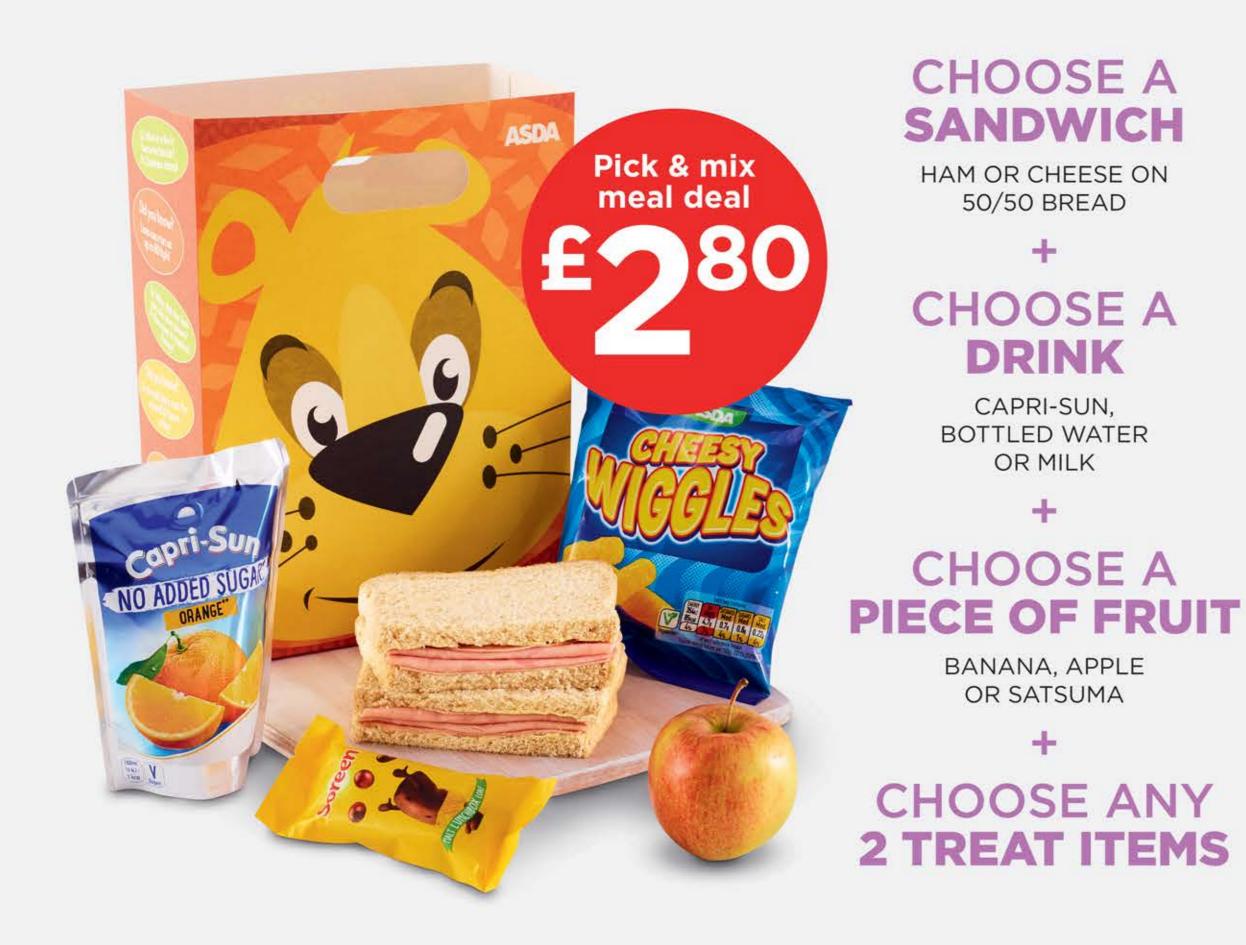

### PICK & MIX CONTAINS ONE OF THEIR 5 A DAY

SERVED WITH CHIPS OR CARROT & POTATO WAFFLES, AND A CHOICE OF PEAS, CARROTS OR BEANS.

PIZZA PIE 2406kJ/576kcal

SERVED WITH CHIPS OR CARROT & POTATO WAFFLES, AND A CHOICE OF PEAS, CARROTS OR BEANS.

#### SERVED FROM 12 NOON

All kids' hot meals include a Capri-Sun, bottled water or milk

SERVED WITH CHIPS **OR CARROT & POTATO** WAFFLES, AND A CHOICE OF PEAS, CARROTS OR BEANS.

SERVED WITH FUSILLI PASTA.