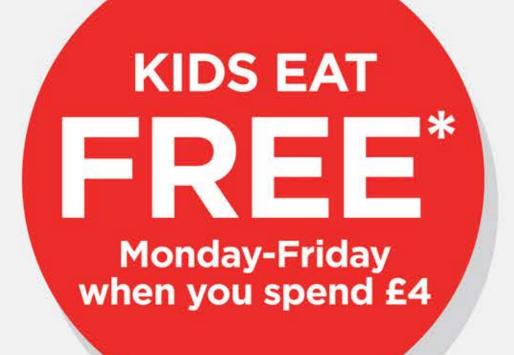

\*One free kid's meal for every adult meal over £4. Kids under 16 only. Available Monday to Friday after 3pm all year round. Subject to availability. If you have a food allergy or intolerance, please speak to an Asda Café Colleague for details.