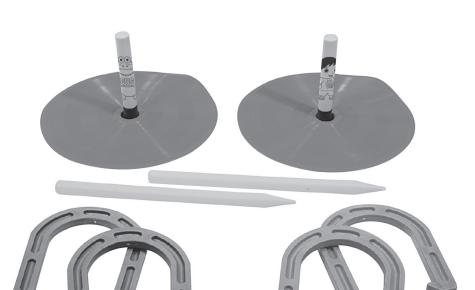

ng their shoe towards the opposing stake one after another until all four shoes have been pitched.

#### SCORING:

Players will get 3 points if the stake is within the horseshoe. 2 points will be given if the stake is touching the outside of the horseshoe. There will be one point scored if the horseshoe is equal to or less than one horseshoe width away from the stake.

It's up to the teams if they want points to cancel. If points cancel, each team would add up their points and the team with the higher points would score the difference between the two teams scores.

## YOU ARE NOW READY TO PLAY!

Made In China Franklin Sports Inc. Stoughton, MA 02072 TM & © REMKA



For replacement parts: Visit: www.franklinsports.com/89001 Email: parts@franklinsports.com Call: 1-800-225-8649





Ages 6+





Thank you for purchasing this product! In the event that the product you've purchased has missing or damaged parts, please contact us at:

## parts@franklinsports.com

Visit our website at: www.franklinsports.com/89001

If possible, please include product part number and parts description so we can best assist you.

# WE'RE HERE FOR YOU!

### PLEASE DO NOT RETURN THIS PRODUCT TO THE STORE IT WAS PURCHASED FROM.

## WE ARE COMMITTED TO FULFILLING ALL REPLACEMENT PART NEEDS IMMEDIATELY.

Thank you for your continued support, and welcome to the #FranklinFamily!

1

#### **PARTS LIST**



### **ASSEMBLY INSTRUCTIONS**

— GENERAL NOTE —

· Start by laying out all the pieces in a clean flat area.

#### OUTDOOR SETUP:



**Franklin**° ITEM#: 89001

For replacement parts: Visit: www.franklinsp