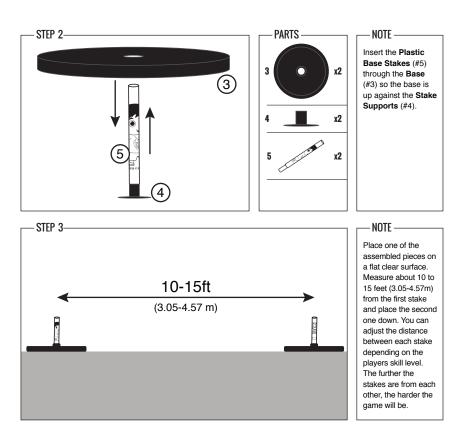

### **ASSEMBLY INSTRUCTIONS**

— GENERAL NOTE —

· Start by laying out all the pieces in a clean flat area.

#### OUTDOOR SETUP:

**Franklin**° ITEM#: 89001

For replacement parts: Visit: www.franklinsports.com/89001 Email: parts@franklinsports.com Call: 1-800-225-8649