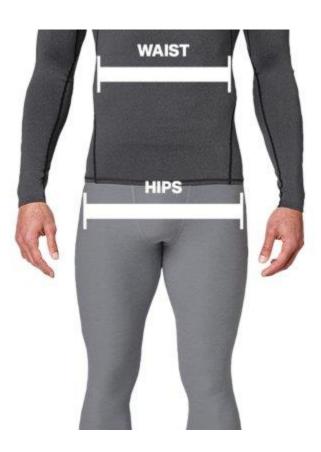

## HOW TO MEASURE

WAIST: Measure around your natural waistline. Be careful not to squeeze too tight to allow give.

HIP: With your feet shoulder width apart, measure around the fullest part of your hips to ensure you will have enough room to move comfortably.