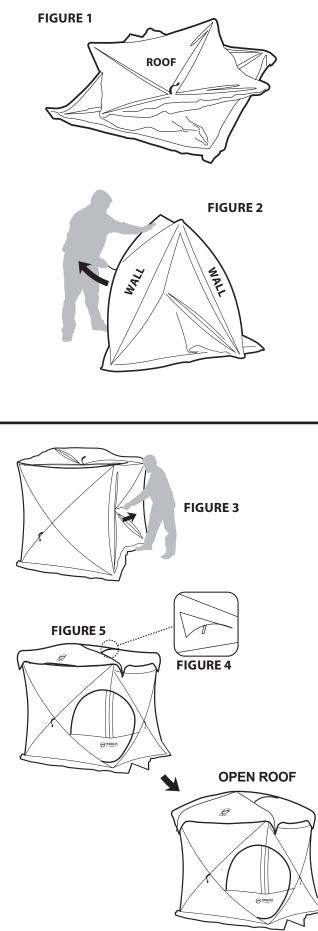

### Step 1:

**CAUTION**: Avoid pinch points when opening or closing the tent frame.

- Remove tent from expandable carry bag. Remove the tie strap from around the tent.
- Lay the tent flat on the ground and check that there is no material twisted or overlapping the ends of any poles. Do not force tent when folding or unfolding. watch for the entanglement of poles. (Fig.1)
- Grab the webbed ring sewn to the steel ring at the center of the wall and pull outward until the wall is partially open. (Fig.2)

NOTE: The (2) side walls should be popped open first after laying flat.

### Step 2:

- Proceed by walking around entire tent and pulling on each wall webbed loop to pop out each wall until all sides are popped out.(Fig.3)
- Spread out the rainfly, find the vent, open the vent with struts. (Fig.4)
- Find the side with logo as the front. Two people each pull the rainfly any part, and then drag it over the top of the tent. (Fig.5)
- NOTE: Ensure to add the rainfly before pushing open the top.
- Continue to open the roof by walking inside the tent and pushing up each roof.
- Attach Lighted Gear loft by attaching the plastic S-hooks to the fabric loops sewn on the roof of the tent.(Fig.6)

FF TIP: Gear loft is for storing light weight items only.

Page 5 of 8