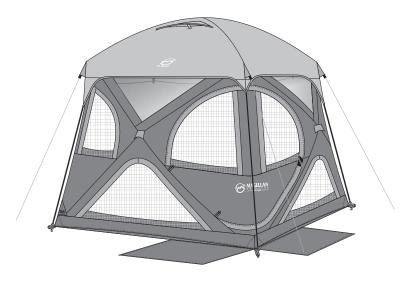

# SwiftRise Hub 4P Tent

164276

Please keep this instruction manual for future reference

Customer Service:(888) 922-2336 7:00 am to 12:00 am CST (daily) Live Chat at:www.academy.com Email:customerservice@academy.com (Made in Bangladesh)