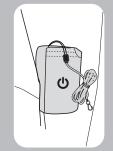

### Lighting Component For Tent

Slide battery pack into mesh pocket located at the inside of tent.

**FIGURE 8** 

Then plug in battery pack cord into lighting connector.

**FIGURE 7** 

**FIGURE 9** 

Press buttons on switch box located at the inside of tent to turn on/off lighting. (low/Medium/high)