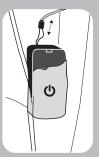

### Lighting Component For Tent

Slide battery pack into mesh pocket located at the inside of tent.

**FIGURE 8** 

Then plug in battery pack cord into lighting connector.

**FIGURE 7** 

**FIGURE 9** 

Press buttons on switch box located at the inside of tent to turn on/off lighting. (low/Medium/high)