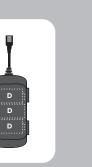

### Lighting Component For Tent

Slide battery pack into mesh pocket located at the inside of tent.

**FIGURE 8** 

Then plug in battery pack cord into lighting connector.

**FIGURE 7** 

**FIGURE 9** 

Press buttons on switch box located at the inside of tent to turn on/off lighting. (low/Medium/high)

### Lighting Component For Gear Loft

Load 3AA batteries to empty battery pack. (Batteries not included)

Slide battery pack into pocket located at the inside of tent.

Velcro up pouch, then plug in battery pack cord into lighting connector. Press buttons on switch box located at the inside of tent to turn on/off the lighting.