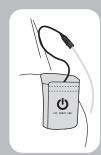

### Lighting Component For Tent

Slide battery pack into mesh pocket located at the inside of tent.

**FIGURE 8** 

Then plug in battery pack cord into lighting connector.

**FIGURE 7** 

**FIGURE 9** 

Press buttons on switch box located at the inside of tent to turn on/off lighting. (low/Medium/high)

### Lighting Component For Gear Loft

Load 3AA batteries to empty battery pack. (Batteries not included)

Slide battery pack into pocket located at the inside of tent.

Velcro up pouch, then plug in battery pack cord into lighting connector. Press buttons on switch box located at the inside of tent to turn on/off the lighting.