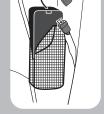

### Lighting Component For Tent

Slide battery pack into mesh pocket located at the inside of tent.

**FIGURE 8** 

Then plug in battery pack cord into lighting connector.

**FIGURE 7** 

**FIGURE 9** 

Press buttons on switch box located at the inside of tent to turn on/off lighting. (low/Medium/high)