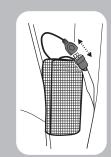

### Lighting Component For Tent

Slide battery pack into mesh pocket located at the inside of tent.

**FIGURE 8** 

Then plug in battery pack cord into lighting connector.

**FIGURE 7** 

**FIGURE 9** 

Press buttons on switch box located at the inside of tent to turn on/off lighting. (low/Medium/high)

### Lighting Component For Gear Loft

Load 3AA batteries to empty battery pack. (Batteries not included)

Slide battery pack into pocket located at the inside of tent.

Velcro up pouch, then plug in battery pack cord into lighting connector. Press buttons on switch box located at the inside of tent to turn on/off the lighting.