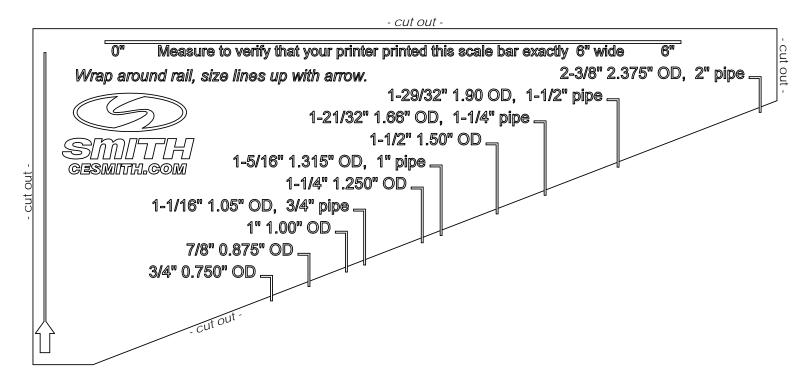

## Instructions:

- 1- Open this PDF in ADOBE Reader, prepare your printer, then click on print. 2- Locate page scale and select NONE so the size finder will print correctly.

3- Click OK to print your size finder.

- 4- Verify it printed correctly by measuring that the scale bar is exactly 6" wide. If its not exactly 6" wide the finder will not be usable.
- 5- Cut out the verified size finder.
- 6- With your thumb on the arrow, wrap the size finder around your rail.
- 7- The arrow line will align very closely with one size line.
  Note: OD=Outside Diameter. Pipe sizes are smaller than OD.
- 8- Order Smith rod holder models that will fit your size rail.