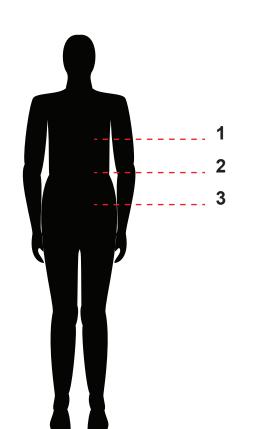

## **HOW TO MEASURE**

### 1. Chest

Measure around the fullest part of the bust. Ensure that measuring tape is parallel to the floor.

#### 2. Waist

Measure around the narrowest point. Ensure that measuring tape is parallel to the floor.

#### 3. Hip

While standing with feet together, measure around the fullest point of the hip. Ensure that measuring tape is parallel to the floor.