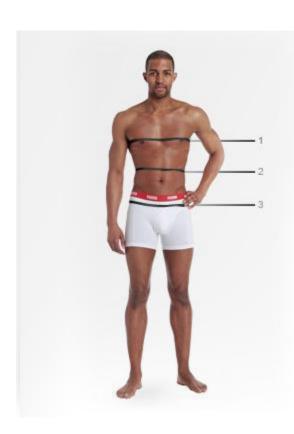

Chest

Measure across fullest part and across shoulder blades

Waist

Measure around natural waistline

Hips

Measure at widest part