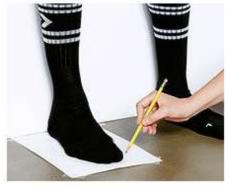

#### STEP 1

Stand up straight on a hard surface with your heel against the wall and a piece of blank paper taped to the floor, flush against the wall beneath your foot.

## STEP 2

Have someone mark the longest part of your foot (referred to as heel-to-toe length) on the paper with a pen or pencil, or measure yourself if necessary. Repeat with the other foot, as right and left sizes may be different.