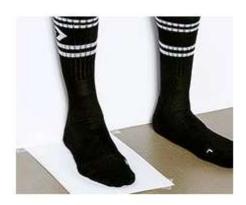

# **MEASURE YOUR FEET**

Converse sizing is unique and sneaker specific. Converse Kids Chuck Taylor All Star Sneakers are expected to run a half-size large.

Wear the type of socks you'll wear with your sneakers and measure feet in the afternoon (feet typically swell during the day). Distribute weight evenly before measuring.

#### STEP 1

Stand up straight on a hard surface with your heel against the wall and a piece of blank paper taped to the floor, flush against the wall beneath your foot.