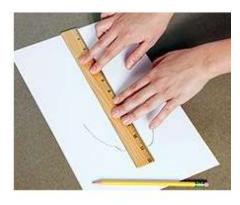

## STEP 3

Use a ruler to measure the heel-to-toe length you marked for each foot.

| US SIZE | UK SIZE | EU SIZE | LENGTH (in) |
|---------|---------|---------|-------------|
| 1       | 1       | 17      | 3 2/3       |
| 2       | 2       | 18      | 4           |
| 2.5     | 2.5     | 18.5    | 4 1/7       |
| 3       | 3       | 19      | 4 1/3       |
| 3.5     | 3.5     | 19.5    | 4 1/2       |
| 4       | 4       | 20      | 4 2/3       |
| 4.5     | 4.5     | 20.5    | 4 4/5       |
| 5       | 5       | 21      | 5           |
| 5.5     | 5.5     | 21.5    | 5 1/6       |
| 6       | 6       | 22      | 5 1/3       |
| 6.5     | 6.5     | 22.5    | 5 1/2       |
| 7       | 7       | 23      | 5 2/3       |
| 7.5     | 7.5     | 23.5    | 5 5/6       |
| 8       | 8       | 24      | 6           |
| 8.5     | 8.5     | 24.5    | 6 1/7       |
| 9       | 9       | 25      | 6 2/7       |
| 9.5     | 9.5     | 25.5    | 6 1/2       |
| 10      | 10      | 26      | 6 2/3       |
| 10.5    | 10      | 27      | 6 4/5       |
| 11      | 10.5    | 28      | 7           |