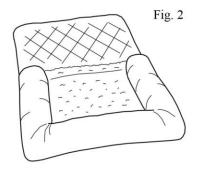

## Car Cuddler<sup>™</sup> Care & Use Guide

Thank you for purchasing the Solvit Car Cuddler! To improve shipping efficiency, the Cuddler has been packed with the bolster filling un-installed. To install the filling, lay the Cuddler on a flat surface with the quilted section away from you and the bolster filling positioned in a "U" shape (see Fig. 1 – this image is of the Small Cuddler but same applies for Large size). Please note the bolster filling is a little over-sized, so the following steps might be more easily completed with two people. Squeeze each end of the bolster filling fully into the end of the fabric "tube" on either side of the central bed section. Carefully move the zippers toward the center while stuffing the bolster fill inside the tube as you go (see Fig. 2).