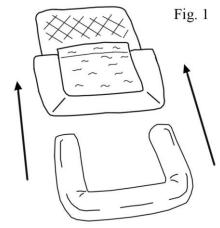

## Car Cuddler<sup>™</sup> Care & Use Guide

Thank you for purchasing the Solvit Car Cuddler! To improve shipping efficiency, the Cuddler has been packed with the bolster filling un-installed. To install the filling, lay the Cuddler on a flat surface with the quilted section away from you and the bolster filling positioned in a "U" shape (see Fig. 1 – this image is of the Small Cuddler but same applies for Large size). Please note the bolster filling is a little over-sized, so the following steps might be more easily completed with two people. Squeeze each end of the bolster filling fully into the end of the fabric "tube" on either side of the central bed section. Carefully move the zippers toward the center while stuffing the bolster fill inside the tube as you go (see Fig. 2).