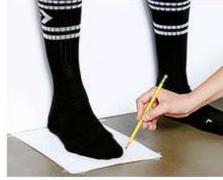

## STEP 2

Have someone mark the longest part of your foot (referred to as heel-to-toe length) on the paper with a pen or pencil, or measure yourself if necessary. Repeat with the other foot, as right and left sizes may be different.