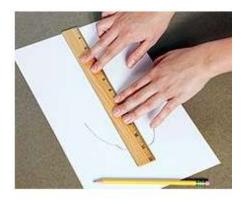

#### STEP 3

Use a ruler to measure the heel-to-toe length you marked for each foot.

| US MEN | USVVOMEN | UK   | EU   | LENGTH (In) |
|--------|----------|------|------|-------------|
| 3      | 5        | 3    | 35   | 8 1/2       |
| 3.5    | 5.5      | 3.5  | 36   | 8 5/8       |
| 4      | 6        | 4    | 36.5 | 8 5/6       |
| 4.5    | 6.5      | 4.5  | 37   | 9           |
| 5      | 7        | 5    | 37.5 | 9 1/7       |
| 5.5    | 7.5      | 5.5  | 38   | 9 2/7       |
| 6      | 8        | 6    | 39   | 9 1/2       |
| 6.5    | 8.5      | 6.5  | 39.5 | 9 2/3       |
| 7      | 9        | 7    | 40   | 9 4/5       |
| 7.5    | 9.5      | 7.5  | 41   | 10          |
| 8      | 10       | 8    | 41.5 | 10 1/6      |
| 8.5    | 10.5     | 8.5  | 42   | 10 1/3      |
| 9      | 11       | 9    | 42.5 | 10 1/2      |
| 9.5    | 11.5     | 9.5  | 43   | 10 5/8      |
| 10     | 12       | 10   | 44   | 10 4/5      |
| 10.5   | 12.5     | 10.5 | 44.5 | 11          |
| 11     | 13       | 11   | 45   | 11 1/7      |
| 11.5   | 13.5     | 11.5 | 46   | 11 2/7      |
| 12     | 14       | 12   | 46.5 | 11 2/3      |
| 13     | 15       | 13   | 48   | 12          |
| 14     | 16       | 14   | 49   | 12 2/7      |
| 15     | 17       | 15   | 50   | 12 3/5      |