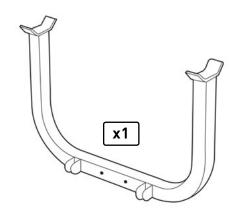

#### **1-** Frame Leg

2- Main Frame

**3-** Weight Support

**4-** Preacher Frame

**5-** Wheel

6- Seat Cushion

**7-** Preacher Cushion

#### STEP 3:

Parts:

1x Weight Support (part 3)

Place the Main Frame so the front bracket aligns to the openings of the Weight Support (3).

Make sure that the wheel sockets are facing the outside of the frame and the support Tube Hands are facing up.

#### STEP 4:

Parts:

2x M10 x 75mm Bolt (Part 11)

4x M10 Washer (Part 16)

2x M10 Nut (Part 17)

Secure the Weight Support by using the parts listed. Make sure the Washer and Nut are facing the inside of the Preacher Curl Frame.