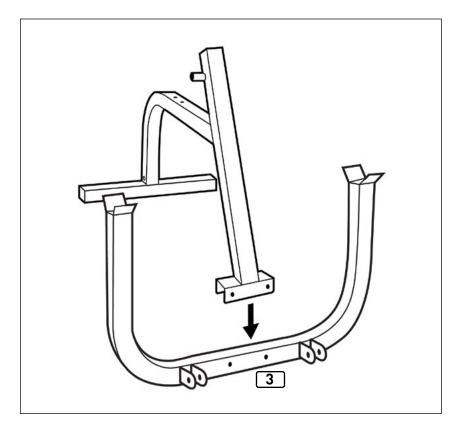

#### STEP 3:

Parts:

1x Weight Support (part 3)

Place the Main Frame so the front bracket aligns to the openings of the Weight Support (3).

Make sure that the wheel sockets are facing the outside of the frame and the support Tube Hands are facing up.

#### STEP 4:

Parts:

2x M10 x 75mm Bolt (Part 11)

4x M10 Washer (Part 16)

2x M10 Nut (Part 17)

Secure the Weight Support by using the parts listed. Make sure the Washer and Nut are facing the inside of the Preacher Curl Frame.