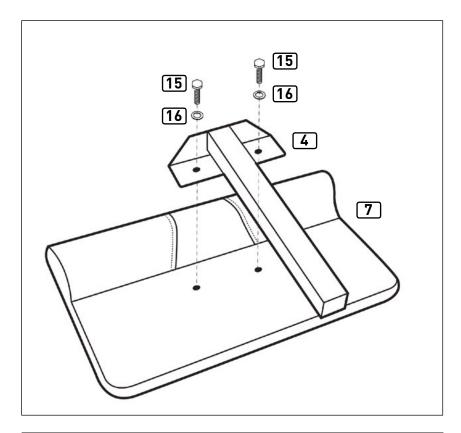

#### Parts:

1x Preacher Cushion (Part 7) 1x Preacher Frame (Part 4) 2x M10 x 25mm Bolt (Part 15) 2x M10 Washer (Part 16)

Align the openings at the middle of the Preacher Cushion's (7) Back to the top openings of the Preacher Frame (4)

Secure by using the hardware listed.