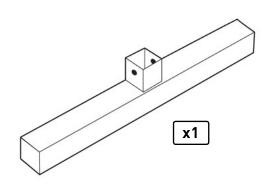

#### STEP 1:

Parts:

1x Frame Leg (Part 1) 1x Main Frame (Part 2)

Grab the back tube of Main Frame (2) and align to the middle opening of the Frame Leg (1).

Make sure the openings are aligned.

#### STEP 2:

Parts:

1x M10 x 70mm Bolt (Part 9) 2x M10 Washer (Part 16) 1x M10 Nut (Part 17)

Secure both frames by using the parts listed.