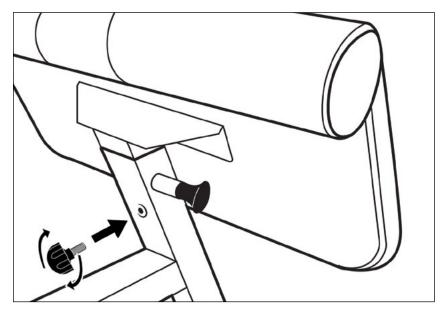

#### **STEP 10**:

Parts:

1x Spring Lock Knob (Part 2A)

Adjust the Preacher Cushion to your preferred height by installing the Spring Lock Knob (2A).

Once Installed, you may pull on the Knob and release so it secures to an opening of your choice.

#### **STEP 11:**

Parts:

1x Lock Knob (Part 12)

For added safety, use the Lock Knob (12) behind the Preacher Frame by using the once you have selected your preferred height for the Preacher Cul Bench.