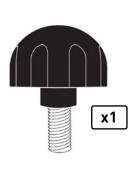

#### **STEP 11:**

Parts:

1x Lock Knob (Part 12)

For added safety, use the Lock Knob (12) behind the Preacher Frame by using the once you have selected your preferred height for the Preacher Cul Bench.