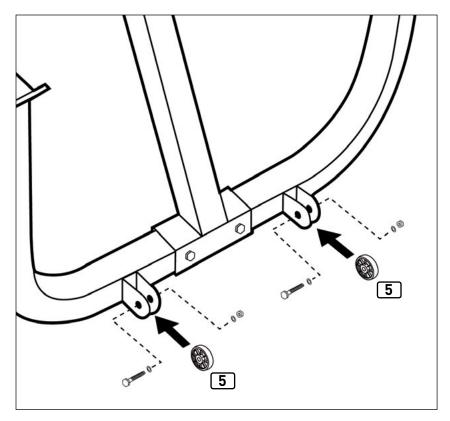

#### Parts:

2x Wheel (Part 5)

2x M8 x 40mm Bolt (Part 10)

2x M8 Washer (Part 13)

2x M8 Nut (Part 14)

Align the Wheels (5) to the socket openings on the front of the Weight Support (3). Place inside both wings.

Secure both wheels by using the parts listed.

#### NOTE:

Over-tightening the wheels may cause them to get stuck while using.