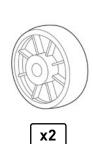

#### **1-** Frame Leg

2- Main Frame

**3-** Weight Support

**4-** Preacher Frame

**5-** Wheel

6- Seat Cushion

**7-** Preacher Cushion

#### Parts:

2x Wheel (Part 5)

2x M8 x 40mm Bolt (Part 10)

2x M8 Washer (Part 13)

2x M8 Nut (Part 14)

Align the Wheels (5) to the socket openings on the front of the Weight Support (3). Place inside both wings.

Secure both wheels by using the parts listed.

#### NOTE:

Over-tightening the wheels may cause them to get stuck while using.