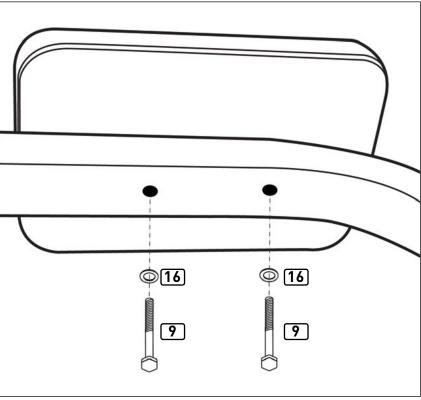

#### STEP 6:

Parts:

1x Seat Cushion (Part 6)

Align the openings at the bottom of the Seat Cushion (6) and place it on top of the frame so its ready to be installed.

#### STEP 7:

Parts:

2x M10 x 70mm Bolt (Part 9)

2x M10 Washer (Part 16)

Secure the seat cushion to the Main Frame by using the parts listed.