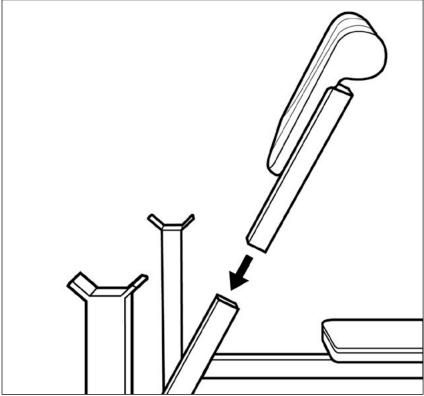

#### STEP 9:

Slide the Preacher Cushion to the Main Frame with the front facing the away from the Seat Cushion, and towards the Weighted Support handles.