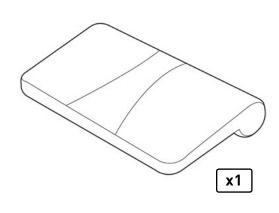

#### STEP 6:

Parts:

1x Seat Cushion (Part 6)

Align the openings at the bottom of the Seat Cushion (6) and place it on top of the frame so its ready to be installed.

#### STEP 7:

Parts:

2x M10 x 70mm Bolt (Part 9)

2x M10 Washer (Part 16)

Secure the seat cushion to the Main Frame by using the parts listed.