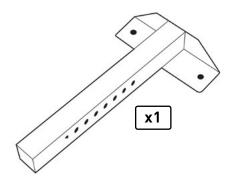

#### **1-** Frame Leg

2- Main Frame

**3-** Weight Support

**4-** Preacher Frame

**5-** Wheel

6- Seat Cushion

**7-** Preacher Cushion

#### STEP 9:

Slide the Preacher Cushion to the Main Frame with the front facing the away from the Seat Cushion, and towards the Weighted Support handles.

#### **STEP 10**:

Parts:

1x Spring Lock Knob (Part 2A)

Adjust the Preacher Cushion to your preferred height by installing the Spring Lock Knob (2A).

Once Installed, you may pull on the Knob and release so it secures to an opening of your choice.

#### **STEP 11:**

Parts:

1x Lock Knob (Part 12)

For added safety, use the Lock Knob (12) behind the Preacher Frame by using the once you have selected your preferred height for the Preacher Cul Bench.