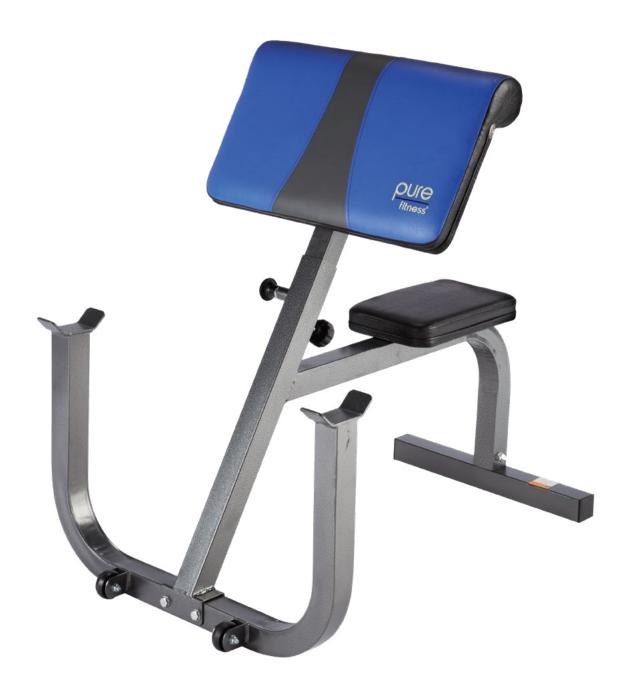

### Thank you for purchasing: PREACHER CURL BENCH

MODEL# 8640PC

At GQBrands®, we want all of our customers to be completely satisfied with their purchase. Take time to review the contents of the product you have just received to make sure that all of the parts are included. If you find that any parts are missing or damaged, we will provide replacement parts at no charge within 30 days of purchase.