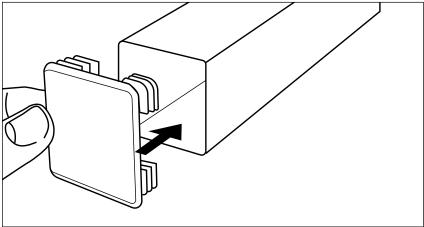

#### **STEP 12**:

Parts:

2x 2" Square End Cap (Part 8)

If the Frame Leg (1) did not come with the 2" Square End Caps pre-installed. Simply push them, each one respectively, to both sides of the Frame Leg.