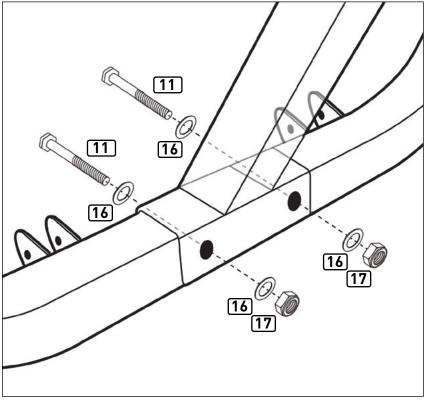

#### STEP 3:

Parts:

1x Weight Support (part 3)

Place the Main Frame so the front bracket aligns to the openings of the Weight Support (3).

Make sure that the wheel sockets are facing the outside of the frame and the support Tube Hands are facing up.

#### STEP 4:

Parts:

2x M10 x 75mm Bolt (Part 11)

4x M10 Washer (Part 16)

2x M10 Nut (Part 17)

Secure the Weight Support by using the parts listed. Make sure the Washer and Nut are facing the inside of the Preacher Curl Frame.