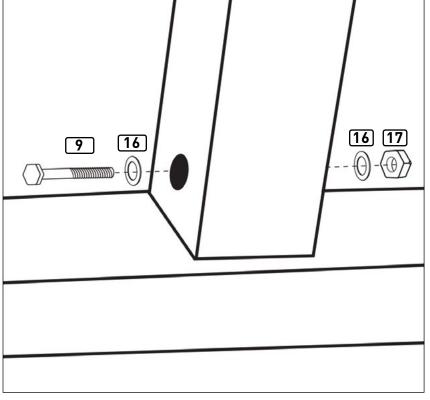

#### STEP 2:

Parts:

1x M10 x 70mm Bolt (Part 9) 2x M10 Washer (Part 16) 1x M10 Nut (Part 17)

Secure both frames by using the parts listed.