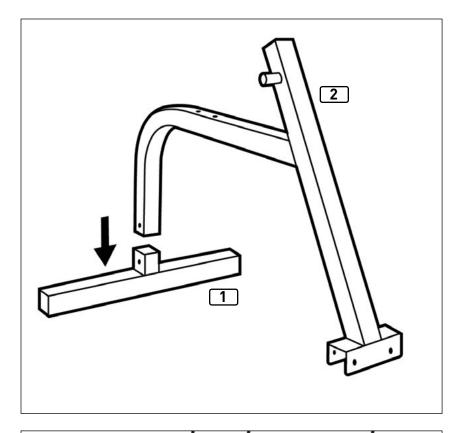

#### STEP 1:

Parts:

1x Frame Leg (Part 1) 1x Main Frame (Part 2)

Grab the back tube of Main Frame (2) and align to the middle opening of the Frame Leg (1).

Make sure the openings are aligned.