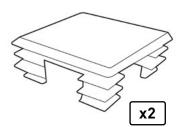

#### **STEP 12**:

Parts:

2x 2" Square End Cap (Part 8)

If the Frame Leg (1) did not come with the 2" Square End Caps pre-installed. Simply push them, each one respectively, to both sides of the Frame Leg.