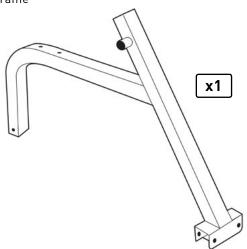

#### STEP 3:

Parts:

1x Weight Support (part 3)

Place the Main Frame so the front bracket aligns to the openings of the Weight Support (3).

Make sure that the wheel sockets are facing the outside of the frame and the support Tube Hands are facing up.

#### STEP 4:

Parts:

2x M10 x 75mm Bolt (Part 11)

4x M10 Washer (Part 16)

2x M10 Nut (Part 17)

Secure the Weight Support by using the parts listed. Make sure the Washer and Nut are facing the inside of the Preacher Curl Frame.