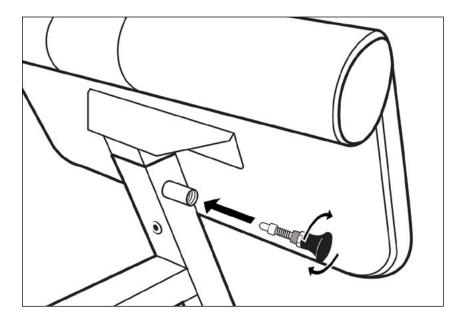

#### **STEP 10**:

Parts:

1x Spring Lock Knob (Part 2A)

Adjust the Preacher Cushion to your preferred height by installing the Spring Lock Knob (2A).

Once Installed, you may pull on the Knob and release so it secures to an opening of your choice.

#### **STEP 11:**

Parts:

1x Lock Knob (Part 12)

For added safety, use the Lock Knob (12) behind the Preacher Frame by using the once you have selected your preferred height for the Preacher Cul Bench.