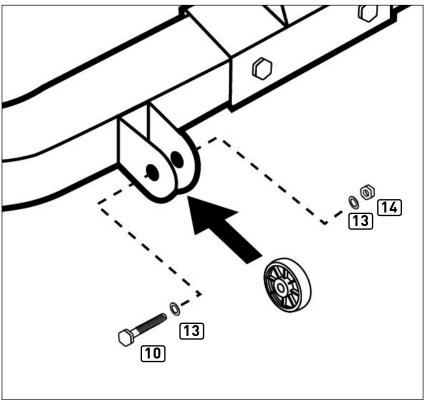

#### Parts:

2x Wheel (Part 5)

2x M8 x 40mm Bolt (Part 10)

2x M8 Washer (Part 13)

2x M8 Nut (Part 14)

Align the Wheels (5) to the socket openings on the front of the Weight Support (3). Place inside both wings.

Secure both wheels by using the parts listed.