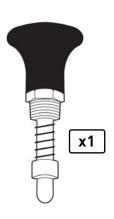

#### **STEP 10**:

Parts:

1x Spring Lock Knob (Part 2A)

Adjust the Preacher Cushion to your preferred height by installing the Spring Lock Knob (2A).

Once Installed, you may pull on the Knob and release so it secures to an opening of your choice.