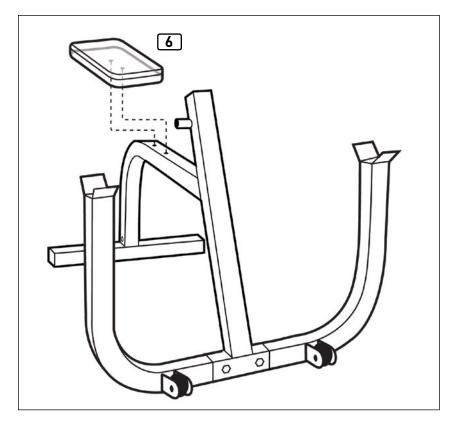

#### STEP 6:

Parts:

1x Seat Cushion (Part 6)

Align the openings at the bottom of the Seat Cushion (6) and place it on top of the frame so its ready to be installed.

#### STEP 7:

Parts:

2x M10 x 70mm Bolt (Part 9)

2x M10 Washer (Part 16)

Secure the seat cushion to the Main Frame by using the parts listed.