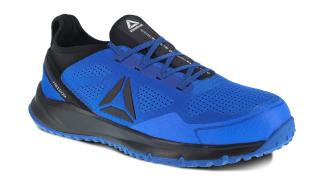

## **All Terrain Work**

Trail Running Oxford

**SKU** RB4091

**Gender** Men's

**Toe** Steel

**Upper** Mesh and Ripstop

Fabric

Color Blue and Black

**Special** No Exposed Metal on Upper **Features** 

Designed to take on any terrain the work day throws at you. Slip on the All Terrain Work and conquer concrete, mud, rocks, and anything in between. A lugged rubber outsole and gripping grooves provide traction, step after step, mile after mile. The full-foot bootie construction keeps mud and moisture out, and keeps comfort in.

- Bootie design upper with ripstop fabric for a seamless, close fit and durability
- Low-cut design offers freedom of motion at the ankle