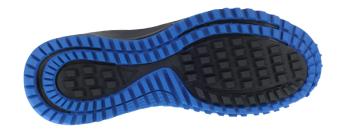

Type Trail Running Oxford

**Lining** Seamless Neoprene with Bootie Design **Insole** MemoryTech Memory Foam Cushion

Removable Footbed

Outsole Slip Resistant Rubber Outsole with Trail Lugs

and Flex Grooves

## **Outsole Ratings**

**Slip** Better

Oil Better

Metal Chips Good

**Heat** Good

**Abrasion** Better

Chemicals Better

Neoprene lining for a glove-like fitFull height midsole with a soft, lightweight foam

provides cushioning and comfort

- Rubber outsole with strategically placed aggressive lugs provide traction and slip resistance
- Flex grooves offer enhanced grip for tight or slippery turns
- MemoryTech footbed adapts to the contours of your foot and provides immediate cushioning
- Steel toe meets or exceeds ASTM F2413 safety standards