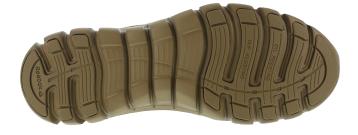

Insole MemoryTech Massage Removable Cushion Footbed

Outsole SubLite EVA Cushion Midsole with Rubber Heel and Forefoot Pads

**Special** 100% Non-Metallic, Extremely Lightweight and Flexible **Features** 

- Full-foot flex grooves for improved mobility and flex with every step
- Low-cut design for a sleek, athletic look and easy ankle mobility
- MemoryTech Massage footbed adapts to the contours of your foot and provides immediate cushioning
- Sublite foam midsole for lightweight cushioning and soft support
- Targeted rubber on the outsole for traction and durability
- Ultimate flexibility and comfort for the work day