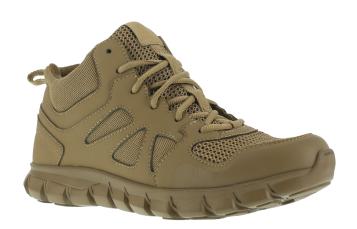

## **SUBLITE CUSHION TACTICAL**

Tactical Mid

**SKU** RB8406 **Gender** Men's

Toe Soft

Upper Micro Suede and Mesh

Color Coyote

**Men's** M 4-12, 13, 14, 15 & 16

Size/Width

Insole MemoryTech Massage Removable Cushion Footbed

Outsole SubLite EVA Cushion Midsole with Rubber Heel and Forefoot Pads

**Special** 100% Non-Metallic, Extremely Lightweight and Flexible **Features** 

- Full-foot flex grooves for improved mobility and flex with every step
- Low-cut design for a sleek, athletic look and easy ankle mobility
- MemoryTech Massage footbed adapts to the contours of your foot and provides immediate cushioning
- Sublite foam midsole for lightweight cushioning and soft support
- Targeted rubber on the outsole for traction and durability
- Ultimate flexibility and comfort for the work day