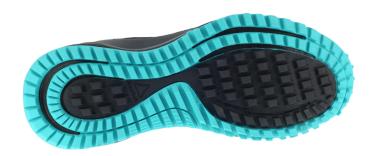

## **Outsole Ratings**

**Slip** Better

Oil Better

Metal Chips Good

**Heat** Good

Abrasion Better

Chemicals Better

Designed to take on any terrain the work day throws at you. Slip on the All Terrain Work and conquer concrete, mud, rocks, and anything in between. A lugged rubber outsole and gripping grooves provide traction, step after step, mile after mile. The full-foot bootie construction keeps mud and moisture out, and keeps comfort in.

- Bootie design upper with ripstop fabric for a seamless, close fit and durability
- Low-cut design offers freedom of motion at the ankle

- Neoprene lining for a glove-like fit
- Full height midsole with a soft, lightweight foam provides cushioning and comfort
- Rubber outsole with strategically placed aggressive lugs provide traction and slip resistance
- Flex grooves offer enhanced grip for tight or slippery turns
- MemoryTech footbed adapts to the contours of your foot and provides immediate cushioning
- Steel toe meets or exceeds ASTM F2413 safety standards