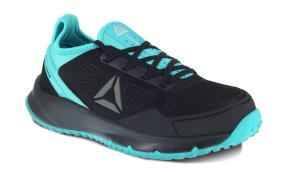

## **All Terrain Work**

Trail Running Oxford

**SKU** RB095

Gender Women's

**Toe** Steel

**Upper** Mesh and Ripstop

Fabric

Color Black and Teal

Type Trail Running Oxford

**Lining** Seamless Neoprene with Bootie Design **Insole** MemoryTech Memory Foam Cushion

Removable Footbed

Outsole Slip Resistant Rubber Outsole with Trail Lugs

and Flex Grooves

## **Outsole Ratings**

**Slip** Better

Oil Better

Metal Chips Good

**Heat** Good

Abrasion Better

Chemicals Better

Designed to take on any terrain the work day throws at you. Slip on the All Terrain Work and conquer concrete, mud, rocks, and anything in between. A lugged rubber outsole and gripping grooves provide traction, step after step, mile after mile. The full-foot bootie construction keeps mud and moisture out, and keeps comfort in.