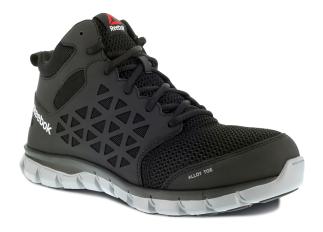

## **SUBLITE CUSHION WORK**

Athletic Mid Cut

**SKU** RB4141

Gender Men's

**Toe** Alloy

**Upper** Mesh with Webbing

Color Black

**Men's** M: 7-12, 13, 14, 15 & 16

**Size/Width** W: 7-12, 13, 14 & 15

Type Athletic Mid Cut

**Lining** Moisture Wicking Nylon Mesh

Insole MemoryTech Massage Removable Cushion Footbed

Outsole SubLite EVA Cushion Midsole with

Rubber Heel and Forefoot Pads

Special Dual Resistor, No Exposed Metal on Upper

Features

## **Outsole Ratings**

Slip Best

Oil Better

Metal Chips Good

Heat Good

**Abrasion** Better

Chemicals Better

Sublite Cushion Work achieves maximum lightness and flexibility in a work shoe. With deep flex grooves, the Sublite foam midsole reduces weight and allows for greater range of motion. Rubber pads provide traction at heel strike and forefoot takeoff while minimizing weight. A MemoryTech Massage footbed adapts to the unique contours of your foot.