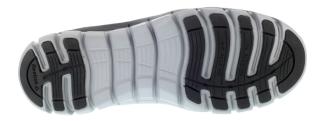

**Size/Width** W: 7-12, 13, 14 & 15

Type Athletic Mid Cut

**Lining** Moisture Wicking Nylon Mesh

Insole MemoryTech Massage Removable Cushion Footbed

Outsole SubLite EVA Cushion Midsole with

Rubber Heel and Forefoot Pads

## **Outsole Ratings**

Slip Best

Oil Better

Metal Chips Good

Heat Good

**Abrasion** Better

Chemicals Better

Sublite Cushion Work achieves maximum lightness and flexibility in a work shoe. With deep flex grooves, the Sublite foam midsole reduces weight and allows for greater range of motion. Rubber pads provide traction at heel strike and forefoot takeoff while minimizing weight. A MemoryTech Massage footbed adapts to the unique contours of your foot.

- Full-foot flex grooves for improved mobility and flex with every step
- MemoryTech Massage footbed adapts to the contours of your foot and provides immediate cushioning
- Sublite foam midsole for lightweight cushioning and soft support
- Alloy toe reduces weight while maintaining impact protection (meets or exceeds ASTM F2413)