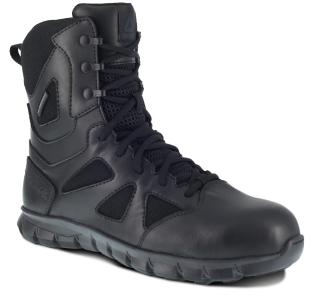

## **SUBLITE CUSHION TACTICAL**

8" Tactical Boot

SKU RB8807 Gender Men's Toe Composite

ide Composite

**Upper** Leather and Ballistic Nylon

Color Black

**Men's** M: 7-12, 13, 14, 15 & 16 **Size/Width** W: 7-12, 13, 14 & 15

## **Special** Extremely Lightweight and Flexible, Extra Wide Toe **Features**

- Full-foot flex grooves for improved mobility and flex with every step
- MemoryTech Massage footbed adapts to the contours of your foot and provides immediate cushioning
- Sublite foam midsole for lightweight cushioning and soft support
- Targeted rubber on the outsole for traction and durability
- Ultimate flexibility and comfort for the work day