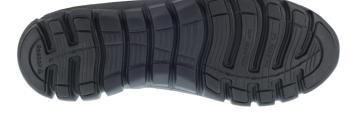

**Lining** Moisture Wicking Nylon Mesh

Insole MemoryTech Massage Removable Cushion Footbed

Outsole SubLite EVA Cushion Midsole with Rubber Heel and Forefoot Pads