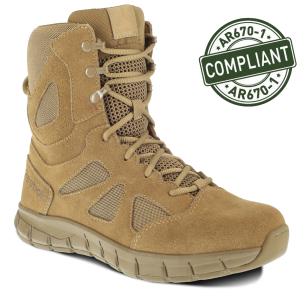

## **SUBLITE CUSHION TACTICAL**

8" Tactical Boot

**SKU** RB8808 / RB808

**Gender** Men's

**Toe** Soft

Upper Cattle Hide Leather and

Ballistic Nylon

Color Coyote

## **Special** Extremely Lightweight and Flexible, AR670-1 Compliant **Features**

- Full-foot flex grooves for improved mobility and flex with every step
- MemoryTech Massage footbed adapts to the contours of your foot and provides immediate cushioning
- Sublite foam midsole for lightweight cushioning and soft support
- Full heel-to-toe rubber outsole for traction, durability, and slip resistance
- Ultimate flexibility and comfort for the work day
- Integrated lace garage