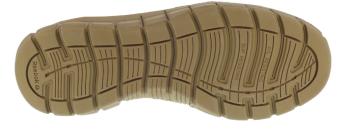

**Lining** Moisture Wicking Nylon Mesh

Insole MemoryTech Massage Removable Cushion FootbedOutsole SubLite EVA Cushion Midsole with Rubber Outsole