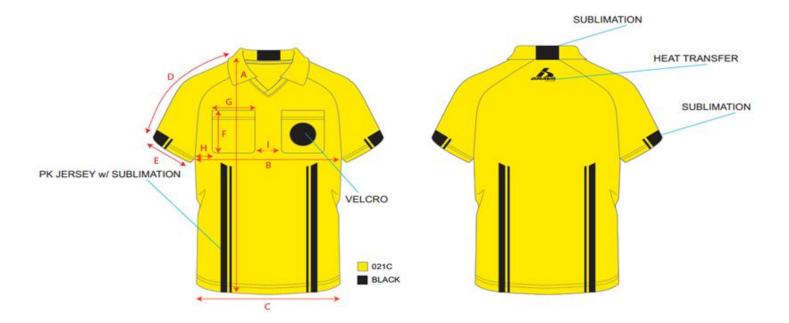

## Youth & Adult

| Referee Jerseys                     |         |        |        |       |       |                   |
|-------------------------------------|---------|--------|--------|-------|-------|-------------------|
| Part / Size                         | YOUTH L | S      | Μ      | L     | XL    | Tolerance(+/- IN) |
| A (front length from neck seam)     | 26.38   | 29.00  | 29.50  | 30.00 | 31.00 | 0.39              |
| B (1/2 chest)                       | 18.90   | 20.00  | 21.50  | 23.00 | 24.50 | 0.39              |
| C (1/2 hem)                         | 18.90   | 20.00  | 21.50  | 23.00 | 24.50 | 0.39              |
| D (sleeve length)                   | 14.370  | 16.625 | 17.125 | 17.50 | 18.00 | 0.28              |
| E (1/2 cuff)                        | 6.50    | 7.00   | 7.50   | 8.00  | 8.50  | 0.20              |
| F (pocket height)                   | 6       | 6.75   | 6.75   | 6.875 | 6.875 | 0.13              |
| G (pocket width)                    | 4.75    | 5      | 5      | 5     | 5     | 0.13              |
| H (pocket placement from side seam) | 3.00    | 3.75   | 4.25   | 4.625 | 5.125 | 0.13              |
| I (spacing between pockets)         | 3.00    | 3.00   | 3.00   | 3.75  | 4.00  | 0.13              |