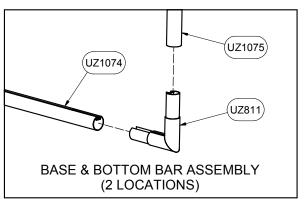

2B3001

Date: 3/5/2004 Desc:

Sheet: 1 of 4 4' X 6' European Club Goal Revision #: 2

Cad File: 2B3001.idw

(C) 2004 Kwik Goal Ltd.