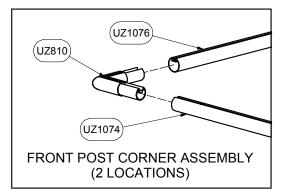

2B3001

Date: 3/5/2004 Desc:

Sheet: 1 of 4 4' X 6' European Club Goal Revision #: 2

Cad File: 2B3001.idw

(C) 2004 Kwik Goal Ltd.