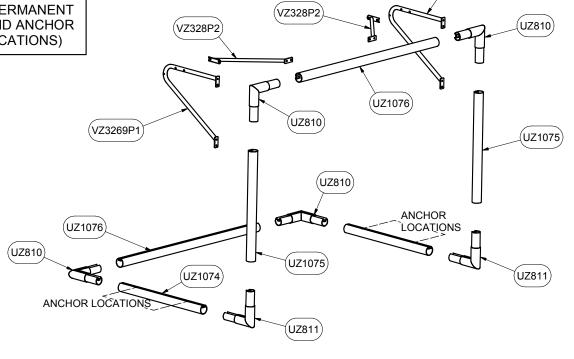

# NOTES:

1) DIMENSIONS ARE FOR PLANNING PURPOSES. INSTALLATION MUST BE IN ACCORDANCE WITH INSTALLATION INSTRUCTIONS.

| THIRD ANGLE PROJECTION                                        | 19KWIK               | GOAL 140 Pacific Drive Quakertown, Pa. 18951 |
|---------------------------------------------------------------|----------------------|----------------------------------------------|
| DIMENSIONS ARE IN INCHES                                      | Approved By:         | Part #:                                      |
| UNLESS OTHERWISE SPECIFIED                                    | Date:                | 2B3001                                       |
| This item is the exclusive                                    | Drawn By: brush      |                                              |
| property of <b>KWIK GOAL LTD.</b> Reproduction or duplication | Date: 3/5/2004       | Desc:                                        |
| without the express written                                   | Sheet: 2 of 4        | 4' X 6' European Club Goal                   |
| consent of KWIK GOAL LTD.                                     | Revision #: 2        |                                              |
| is <b>strictly forbidden.</b>                                 | Cad File: 2B3001.idw |                                              |