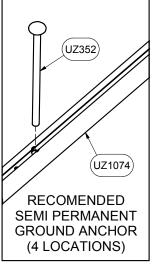

# NOTES:

1) DIMENSIONS ARE FOR PLANNING PURPOSES. INSTALLATION MUST BE IN ACCORDANCE WITH INSTALLATION INSTRUCTIONS.

| THIRD ANGLE PROJECTION                                        | 19KWIK               | GOAL 140 Pacific Drive Quakertown, Pa. 18951 |
|---------------------------------------------------------------|----------------------|----------------------------------------------|
| DIMENSIONS ARE IN INCHES                                      | Approved By:         | Part #:                                      |
| UNLESS OTHERWISE SPECIFIED                                    | Date:                | 2B3001                                       |
| This item is the exclusive                                    | Drawn By: brush      |                                              |
| property of <b>KWIK GOAL LTD.</b> Reproduction or duplication | Date: 3/5/2004       | Desc:                                        |
| without the express written                                   | Sheet: 2 of 4        | 4' X 6' European Club Goal                   |
| consent of KWIK GOAL LTD.                                     | Revision #: 2        |                                              |
| is <b>strictly forbidden.</b>                                 | Cad File: 2B3001.idw |                                              |