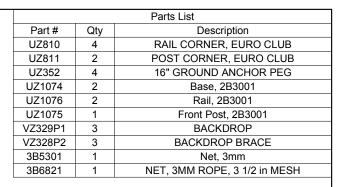

2B3001

Date: 3/5/2004 Desc:

Sheet: 1 of 4 4' X 6' European Club Goal Revision #: 2

Cad File: 2B3001.idw

(C) 2004 Kwik Goal Ltd.