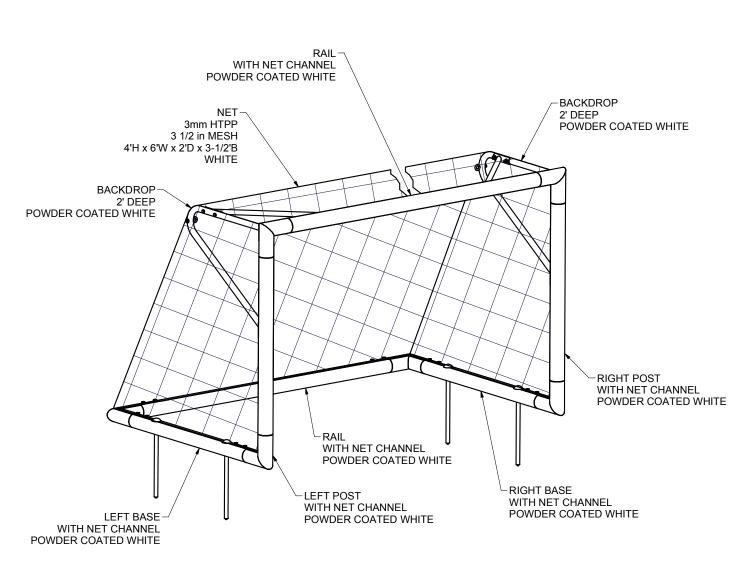

### FRONT VIEW

# **GOAL WIDTH** 4'-0" **UNDER RAIL** GROUND'

### SIDE VIEW

## **FEATURES:**

- 1) ALUMINUM GOAL FRAME AND BACKDROPS
- 2) FINISH: WHITE POWDER COAT
- 3) INCLUDED:

SEMI PERMANENT GROUND ANCHORS

3 mm, WHITE NET

KWIK LOCK® NET CLIPS

- 4) ASSEMBLED GOAL WEIGHT: 64 LBS.
- 5) ASTM F2056-00 STANDARDS: