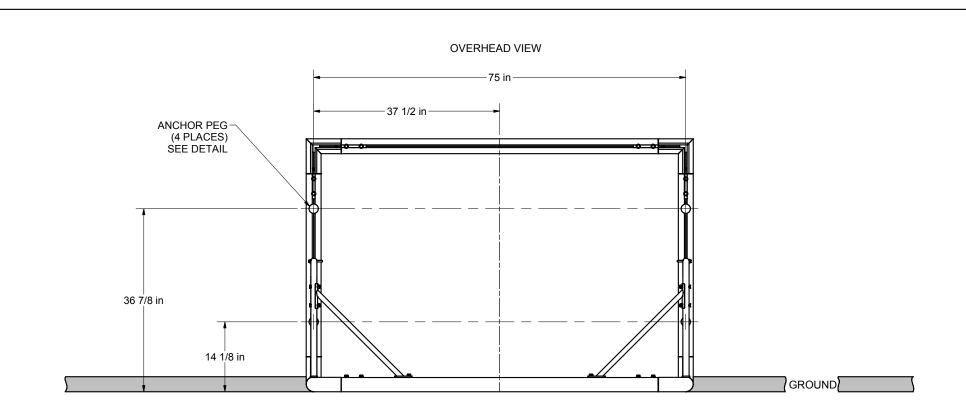

### FRONT VIEW

## **FEATURES:**

- 1) ALUMINUM GOAL FRAME AND BACKDROPS
- 2) FINISH: WHITE POWDER COAT
- 3) INCLUDED:

SEMI PERMANENT GROUND ANCHORS

3 mm, WHITE NET

KWIK LOCK® NET CLIPS

- 4) ASSEMBLED GOAL WEIGHT: 64 LBS.
- 5) ASTM F2056-00 STANDARDS: