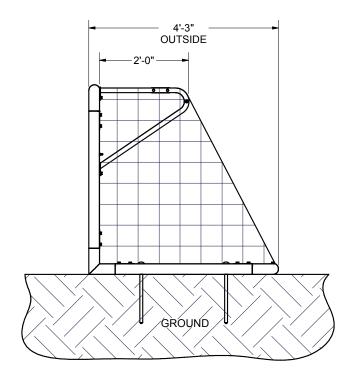

### SIDE VIEW

## **FEATURES:**

- 1) ALUMINUM GOAL FRAME AND BACKDROPS
- 2) FINISH: WHITE POWDER COAT
- 3) INCLUDED:

SEMI PERMANENT GROUND ANCHORS

3 mm, WHITE NET

KWIK LOCK® NET CLIPS

- 4) ASSEMBLED GOAL WEIGHT: 64 LBS.
- 5) ASTM F2056-00 STANDARDS: