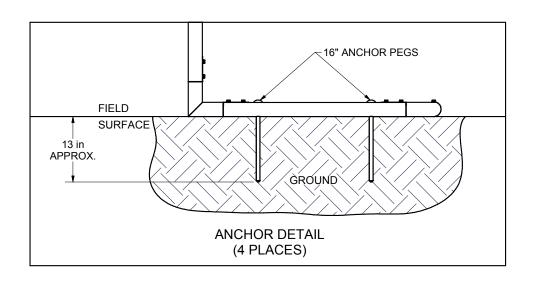

## **FEATURES:**

- 1) ALUMINUM GOAL FRAME AND BACKDROPS
- 2) FINISH: WHITE POWDER COAT
- 3) INCLUDED:

SEMI PERMANENT GROUND ANCHORS

3 mm, WHITE NET

KWIK LOCK® NET CLIPS

- 4) ASSEMBLED GOAL WEIGHT: 64 LBS.
- 5) ASTM F2056-00 STANDARDS:

# NOTES:

1) DIMENSIONS ARE FOR PLANNING PURPOSES. INSTALLATION MUST BE IN ACCORDANCE WITH INSTALLATION INSTRUCTIONS.

| THIRD ANGLE PROJECTION                                        | 19KWIK               | GOAL 140 Pacific Drive Quakertown, Pa. 18951 |
|---------------------------------------------------------------|----------------------|----------------------------------------------|
| DIMENSIONS ARE IN INCHES                                      | Approved By:         | Part #:                                      |
| UNLESS OTHERWISE SPECIFIED                                    | Date:                | 2B3001                                       |
| This item is the exclusive                                    | Drawn By: brush      |                                              |
| property of <b>KWIK GOAL LTD.</b> Reproduction or duplication | Date: 3/5/2004       | Desc:                                        |
| without the express written                                   | Sheet: 2 of 4        | 4' X 6' European Club Goal                   |
| consent of KWIK GOAL LTD.                                     | Revision #: 2        |                                              |
| is <b>strictly forbidden.</b>                                 | Cad File: 2B3001.idw |                                              |