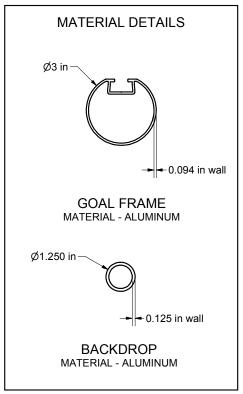

THIS GOAL DOES NOT FALL UNDER THE SCOPE

OF ATSM F2056-00 BECAUSE OF IT'S SIZE AND/OR WEIGHT

Finish Info. White Powder Coat

\* 140 Pacific Drive Quakertown, Pa. 18951

DIMENSIONS ARE IN INCHES UNLESS OTHERWISE SPECIFIED