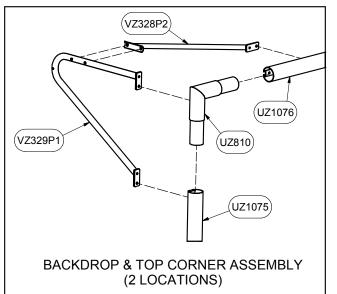

Finish Info. White Powder Coat

White Powder Coat

Finish Info.

VZ329P1

**APKWIK**GOAL

140 Pacific Drive Quakertown,

UNLESS OTHERWISE SPECIFIED

This item is the exclusive property of KWIK GOAL LTD. Reproduction or duplication without the express written consent of KWIK GOAL LTD. is strictly forbidden.

Approved By: Part #: Date: Drawn By: brush

2B3001

Date: 3/5/2004 Desc:

Sheet: 4 of 4 4' X 6' European Club Goal Revision #: 2

Cad File: 2B3001.idw

Finish Info. White Powder Coat