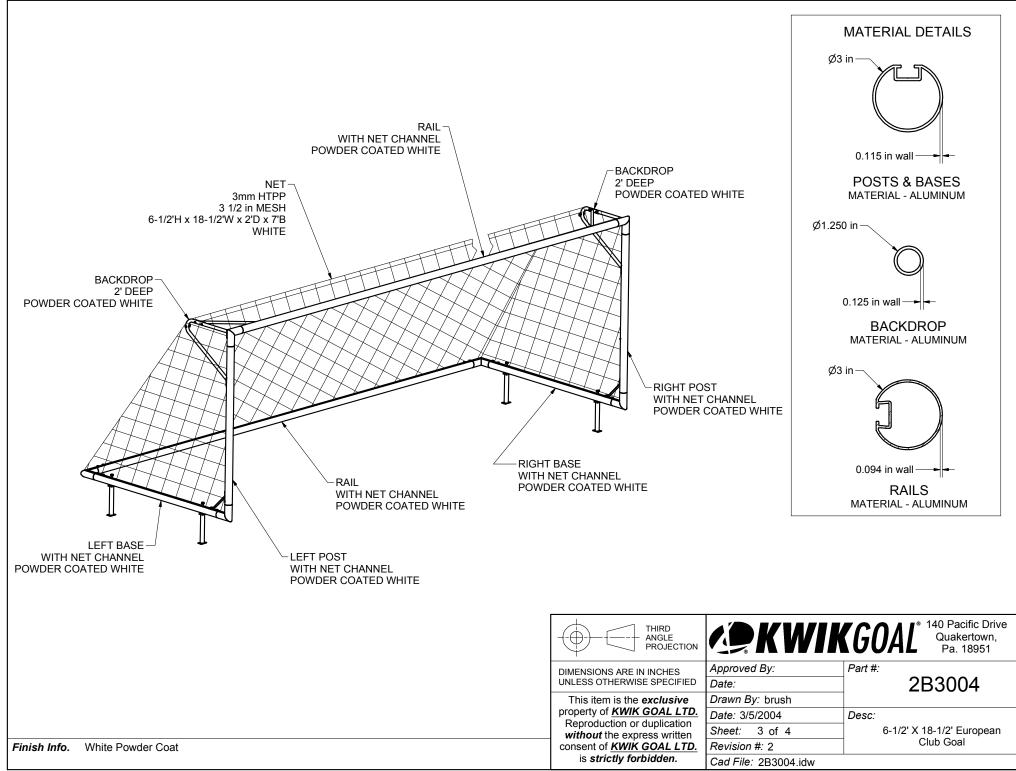

| <br> |     | ~  |
|------|-----|----|
|      |     |    |
| 110  | IRE | э. |

| 1) ALUMINUM GOAL FRAME AND BACKDROPS             |                                                                         |                      |                                                                        |
|--------------------------------------------------|-------------------------------------------------------------------------|----------------------|------------------------------------------------------------------------|
| 2) FINISH: WHITE POWDER COAT                     |                                                                         |                      |                                                                        |
| 3) INCLUDED:                                     |                                                                         | 1                    |                                                                        |
| SEMI PERMANENT GROUND ANCHORS<br>3 mm, WHITE NET | THIRD<br>ANGLE<br>PROJECTION                                            | <b>A RWIK</b>        | <b>GOAL</b> <sup>* 140</sup> Pacific Drive<br>Quakertown,<br>Pa. 18951 |
| KWIK LOCK® NET CLIPS                             | DIMENSIONS ARE IN INCHES                                                | Approved By:         | Part #:                                                                |
| 4) ASSEMBLED GOAL WEIGHT: 111 LBS.               | UNLESS OTHERWISE SPECIFIED                                              | Date:                | 2B3004                                                                 |
| 5) EXCEEDS:                                      | This item is the exclusive                                              | Drawn By: brush      |                                                                        |
| ASTM F2056-00 STANDARDS                          | property of <u><i>KWIK GOAL LTD.</i></u><br>Reproduction or duplication | Date: 3/5/2004       | Desc:                                                                  |
|                                                  | without the express written                                             | Sheet: 1 of 4        | 6-1/2' X 18-1/2' European                                              |
| Finish Info. White Powder Coat                   | consent of KWIK GOAL LTD.                                               | Revision #: 2        | Club Goal                                                              |
|                                                  | is strictly forbidden.                                                  | Cad File: 2B3004.idw |                                                                        |