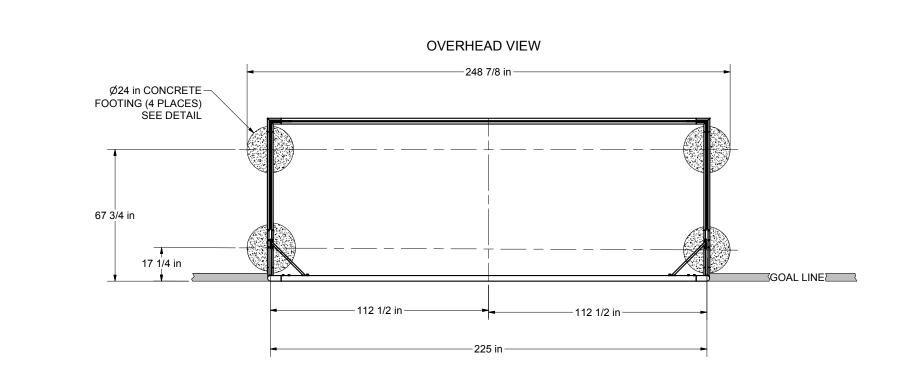

## NOTES:

1) DIMENSIONS ARE FOR PLANNING PURPOSES. INSTALLATION MUST BE IN ACCORDANCE WITH INSTALLATION INSTRUCTIONS.

MATERIAL REQUIRED, BUT <u>NOT</u> SUPPLIED 0.5 cubic yard - CONCRETE 0.3 cubic yard - CLEAN STONE (1/4" - 3/4") <u>ABOVE AMOUNTS ARE PER GOAL INSTALLATION</u>