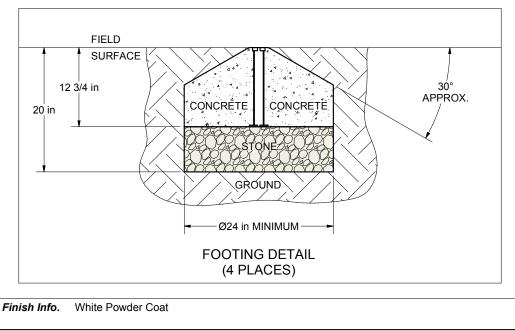

## NOTES:

1) DIMENSIONS ARE FOR PLANNING PURPOSES. INSTALLATION MUST BE IN ACCORDANCE WITH INSTALLATION INSTRUCTIONS.

MATERIAL REQUIRED, BUT <u>NOT</u> SUPPLIED 0.5 cubic yard - CONCRETE 0.3 cubic yard - CLEAN STONE (1/4" - 3/4") <u>ABOVE AMOUNTS ARE PER GOAL INSTALLATION</u>