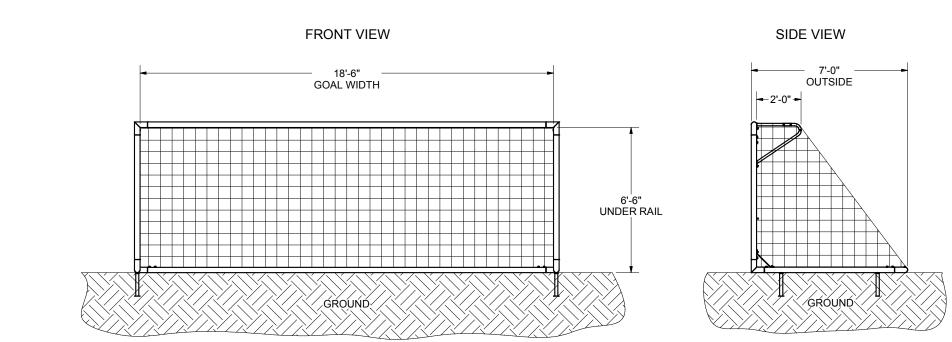

## NOTES:

1) DIMENSIONS ARE FOR PLANNING PURPOSES. INSTALLATION MUST BE IN ACCORDANCE WITH INSTALLATION INSTRUCTIONS.

MATERIAL REQUIRED, BUT <u>NOT</u> SUPPLIED 0.5 cubic yard - CONCRETE 0.3 cubic yard - CLEAN STONE (1/4" - 3/4") <u>ABOVE AMOUNTS ARE PER GOAL INSTALLATION</u>