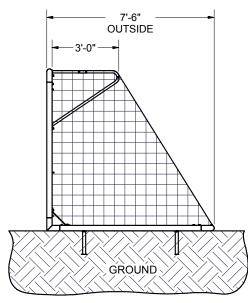

## FEATURES:

- 1) ALUMINUM GOAL FRAME AND BACKDROPS
- 2) FINISH: WHITE POWDER COAT
- 3) INCLUDED:

SEMI PERMANENT GROUND ANCHORS

3 mm, WHITE NET

KWIK LOCK® NET CLIPS

- 4) ASSEMBLED GOAL WEIGHT: 127 LBS.
- 5) EXCEEDS:

ASTM F2056-00 STANDARDS

Finish Info. White Powder Coat

| <b>—</b> | THIRD<br>ANGLE<br>PROJECTION |
|----------|------------------------------|
|----------|------------------------------|

DIMENSIONS ARE IN INCHES UNLESS OTHERWISE SPECIFIED