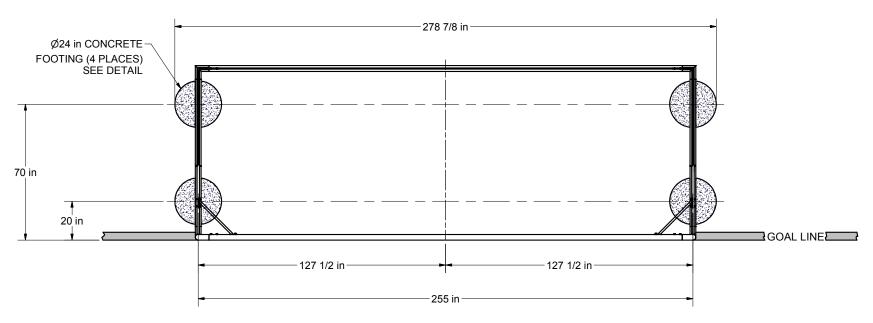

## **OVERHEAD VIEW**

## NOTES:

 DIMENSIONS ARE FOR PLANNING PURPOSES. INSTALLATION MUST BE IN ACCORDANCE WITH INSTALLATION INSTRUCTIONS.

## MATERIAL REQUIRED, BUT **NOT** SUPPLIED

0.5 cubic yard - CONCRETE
0.3 cubic yard - CLEAN STONE (1/4" - 3/4")
ABOVE AMOUNTS ARE PER GOAL INSTALLATION

|   | THIRD ANGLE PROJECTION                                                            | A CONTROL OF ALL PROPERTY OF ALL 1895 |                             |
|---|-----------------------------------------------------------------------------------|---------------------------------------|-----------------------------|
|   | DIMENSIONS ARE IN INCHES                                                          | Approved By:                          | Part #:                     |
|   | UNLESS OTHERWISE SPECIFIED                                                        | Date:                                 | 2B3005                      |
|   | This item is the exclusive                                                        | Drawn By: brush                       |                             |
|   | property of KWIK GOAL LTD.                                                        | Date: 3/5/2004                        | Desc:                       |
|   | Reproduction or duplication without the express written consent of KWIK GOAL LTD. | Sheet: 2 of 4                         | 7' X 21' European Club Goal |
|   |                                                                                   | Revision #: 2                         | , , , z. zaropodn olaz oda. |
| - | is <b>strictly forbidden.</b>                                                     | Cad File: 2B3005.idw                  |                             |