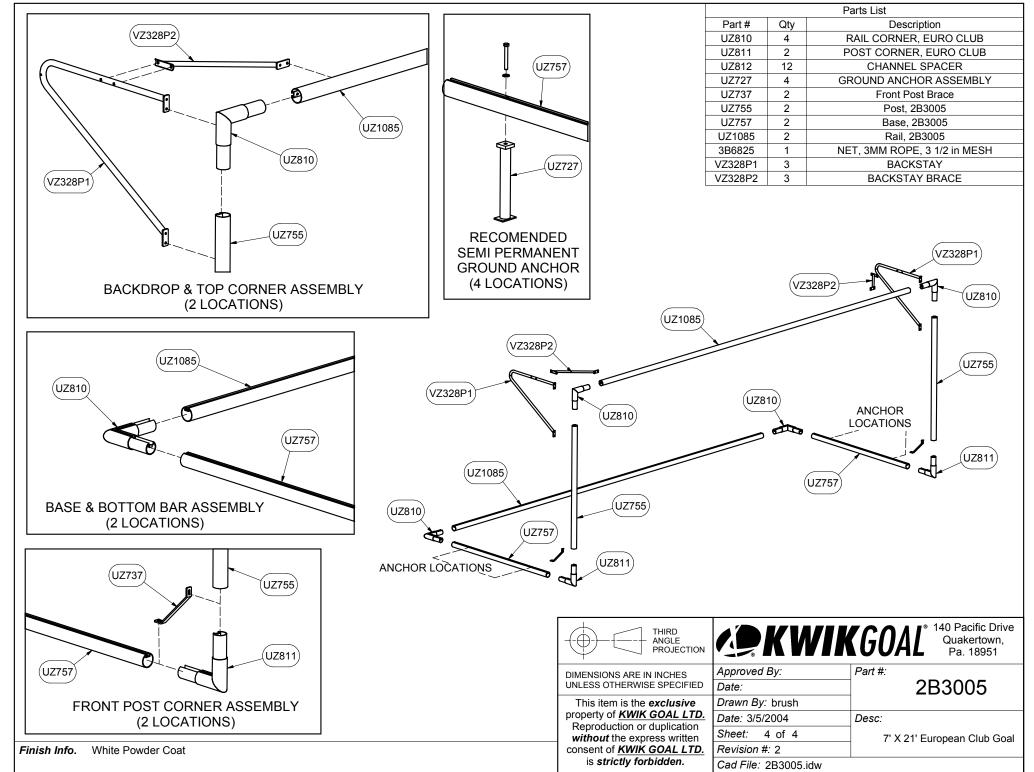

This item is the exclusive property of KWIK GOAL LTD. Reproduction or duplication without the express written consent of KWIK GOAL LTD. is strictly forbidden.

Approved By: Part #: Date: Drawn By: brush

2B3005

Date: 3/5/2004 Desc: Sheet: 1 of 4

Cad File: 2B3005.idw

7' X 21' European Club Goal Revision #: 2

(C) 2004 Kwik Goal Ltd.

White Powder Coat

Finish Info.