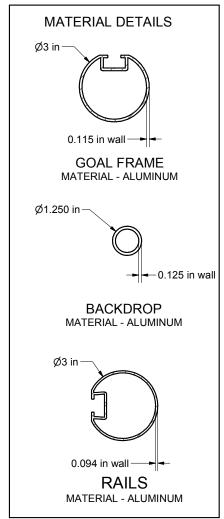

## FEATURES:

- 1) ALUMINUM GOAL FRAME AND BACKDROPS
- 2) FINISH: WHITE POWDER COAT
- 3) INCLUDED:

SEMI PERMANENT GROUND ANCHORS

3 mm, WHITE NET

KWIK LOCK® NET CLIPS

- 4) ASSEMBLED GOAL WEIGHT: 127 LBS.
- 5) EXCEEDS: