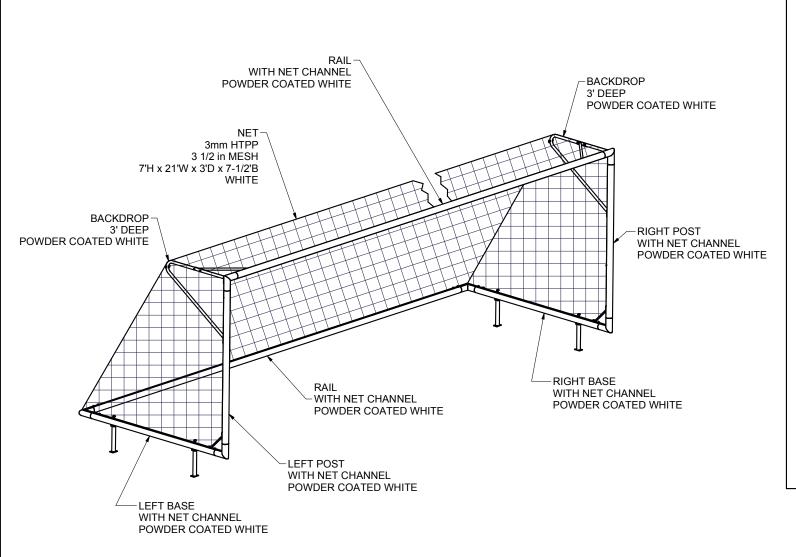

## FEATURES:

- 1) ALUMINUM GOAL FRAME AND BACKDROPS
- 2) FINISH: WHITE POWDER COAT
- 3) INCLUDED:

SEMI PERMANENT GROUND ANCHORS

3 mm, WHITE NET

KWIK LOCK® NET CLIPS

- 4) ASSEMBLED GOAL WEIGHT: 127 LBS.
- 5) EXCEEDS:

ASTM F2056-00 STANDARDS

Finish Info. White Powder Coat

| <b>—</b> | THIRD<br>ANGLE<br>PROJECTION |
|----------|------------------------------|
|----------|------------------------------|

DIMENSIONS ARE IN INCHES UNLESS OTHERWISE SPECIFIED