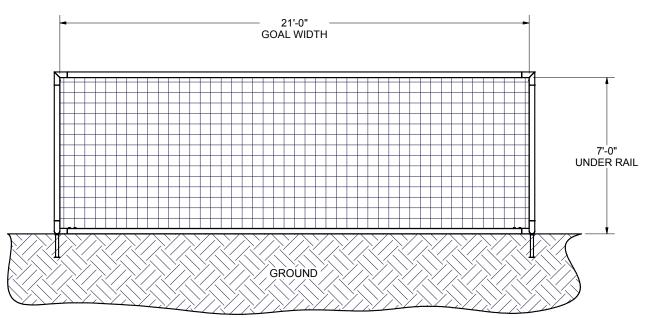

## FEATURES:

- 1) ALUMINUM GOAL FRAME AND BACKDROPS
- 2) FINISH: WHITE POWDER COAT
- 3) INCLUDED:

SEMI PERMANENT GROUND ANCHORS

3 mm, WHITE NET

KWIK LOCK® NET CLIPS

- 4) ASSEMBLED GOAL WEIGHT: 127 LBS.
- 5) EXCEEDS:

ASTM F2056-00 STANDARDS

Finish Info. White Powder Coat

| <b>—</b> | THIRD<br>ANGLE<br>PROJECTION |
|----------|------------------------------|
|----------|------------------------------|

DIMENSIONS ARE IN INCHES UNLESS OTHERWISE SPECIFIED