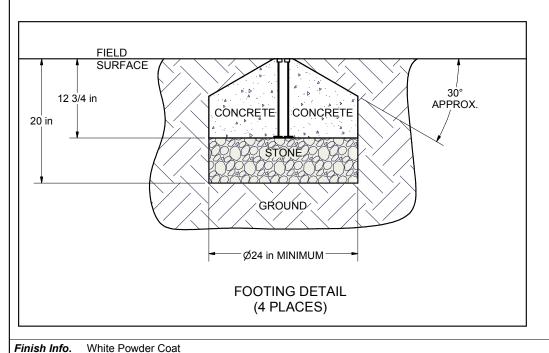

## NOTES:

 DIMENSIONS ARE FOR PLANNING PURPOSES. INSTALLATION MUST BE IN ACCORDANCE WITH INSTALLATION INSTRUCTIONS.

## MATERIAL REQUIRED, BUT **NOT** SUPPLIED

0.5 cubic yard - CONCRETE
0.3 cubic yard - CLEAN STONE (1/4" - 3/4")
ABOVE AMOUNTS ARE PER GOAL INSTALLATION

|   | THIRD ANGLE PROJECTION                                                            | A CONTROL OF ALL PROPERTY OF ALL 1895 |                             |
|---|-----------------------------------------------------------------------------------|---------------------------------------|-----------------------------|
|   | DIMENSIONS ARE IN INCHES                                                          | Approved By:                          | Part #:                     |
|   | UNLESS OTHERWISE SPECIFIED                                                        | Date:                                 | 2B3005                      |
|   | This item is the exclusive                                                        | Drawn By: brush                       |                             |
|   | property of KWIK GOAL LTD.                                                        | Date: 3/5/2004                        | Desc:                       |
|   | Reproduction or duplication without the express written consent of KWIK GOAL LTD. | Sheet: 2 of 4                         | 7' X 21' European Club Goal |
|   |                                                                                   | Revision #: 2                         | , , , z. zaropodn olaz oda. |
| - | is <b>strictly forbidden.</b>                                                     | Cad File: 2B3005.idw                  |                             |

White Powder Coat

Finish Info.