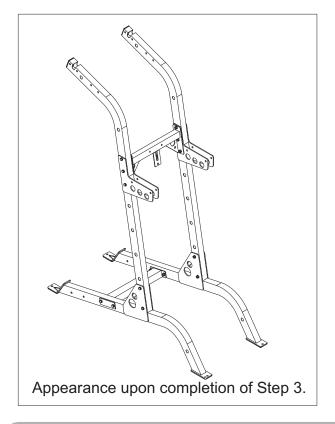

- 6 (52) Washer D13.5xD24x2.5
- 3 (76) Nylon Nut M12
- **3 (17)** Hex Bolt M12x1.75x85L

4A. Attach the Forearm Pad (P) to the RIGHT Dip Bar (I-R) as in image AA-2, using:

- **2 (56)** Washer D16xD8.4x1.6
- 2 (57) Spring Washer D12.3xD8.1x2.1
- 2 (19) Hex Bolt M8x1.25x70L

### Thoroughly tighten the hardware once complete.

- 4B. Attach the RIGHT Dip Bar (I-R) to the RIGHT Lower Post (B) by using:
  - **4 (52)** Washer D13.5xD24x2.5
  - 2 (76) Nylon Nut M12
  - **2 (7)** Hex Bolt M12x1.75x80L
- 4C. Attach a Grip Post (H) to the RIGHT Dip Bar (I-R) by using:
  - 1 (51) Washer D20xD10.5xT2.0
  - 1 (58) Spring Washer D15.4xD10.2x2.6
  - 1 (18) Hex Bolt M10x1.5x25L

- 4D. Repeat these steps for assembling the LEFT Dip Post (I-L).
- Tip: The right Dip Bar (I-R) is marked with an R sticker. The left Dip Bar (I-L) is marked with and L sticker

5. Attach the Backrest (M) to the Upper Crossbeam (C) at the  $\widehat{A}$  by first aligning the screw holes and hand tightening the hardware listed below into place. Once all hardware has been inserted, fasten the hardware tightly.