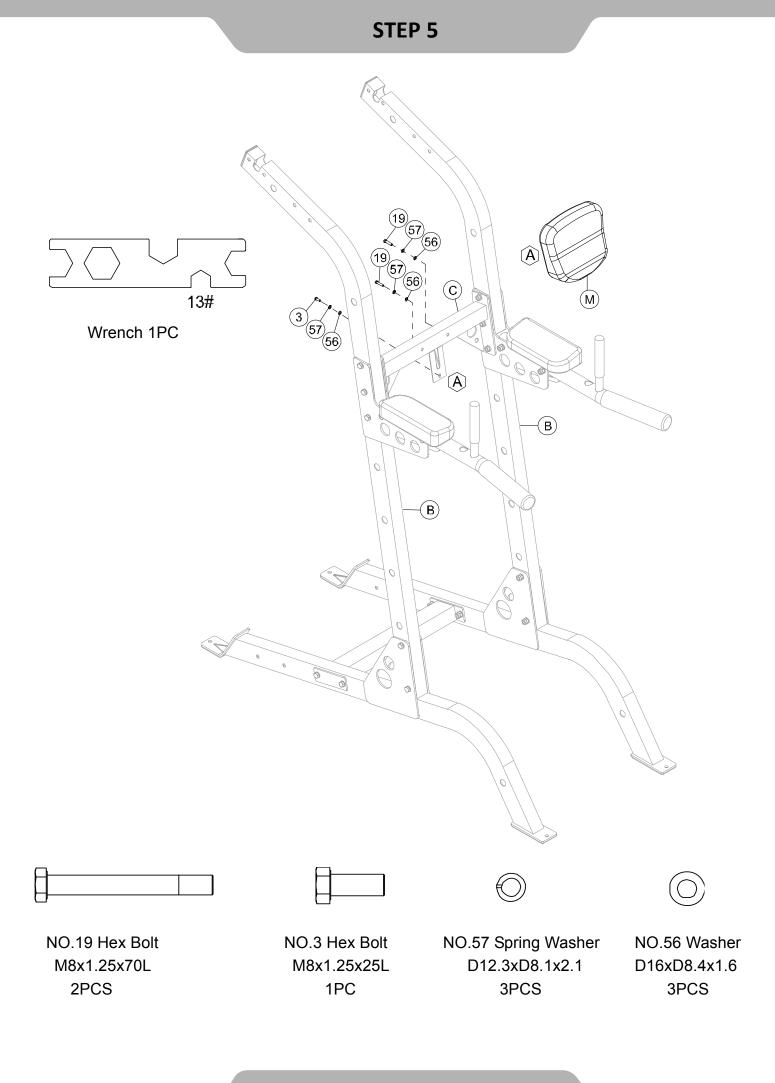

- 4D. Repeat these steps for assembling the LEFT Dip Post (I-L).
- Tip: The right Dip Bar (I-R) is marked with an R sticker. The left Dip Bar (I-L) is marked with and L sticker

5. Attach the Backrest (M) to the Upper Crossbeam (C) at the  $\widehat{A}$  by first aligning the screw holes and hand tightening the hardware listed below into place. Once all hardware has been inserted, fasten the hardware tightly.

2 - (19) Hex Bolt M8x1.25x70L

- 1 (3) Hex Bolt M8x1.25x25L
- 3 (57) Spring Washer D12.3xD8.1x2.1
- 3 (56) Washer D16xD8.4x1.6

6A. Insert both Wide Grip Pull Up Bars (F) into the slots at the top of the Upper Posts (J) and attach by using: