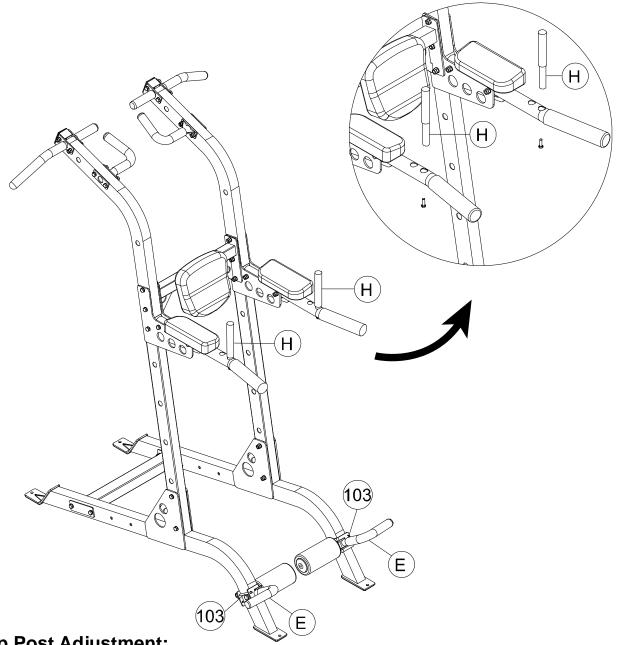

## ADJUSTMENT

### **Grip Post Adjustment:**

The Grip Posts (H) have two positions for mounting to the structure. For your comfort choose the position that suits the length of your forearm the best.

### Adjustable Handlebar Adjustments:

The Adjustable Handlebars (E) can be used in any of the 1 inch holes available along the frame to allow for a variety of exercises.

Warning: Always make sure that each Adjustable Handlebar (E) is securely held in place with a Locking Pin (103) before performing an excise with them. Also ensure that the pin is positioned such that the end with the ring is NOT pointing downward, as the pin may fall out if oriented differently.