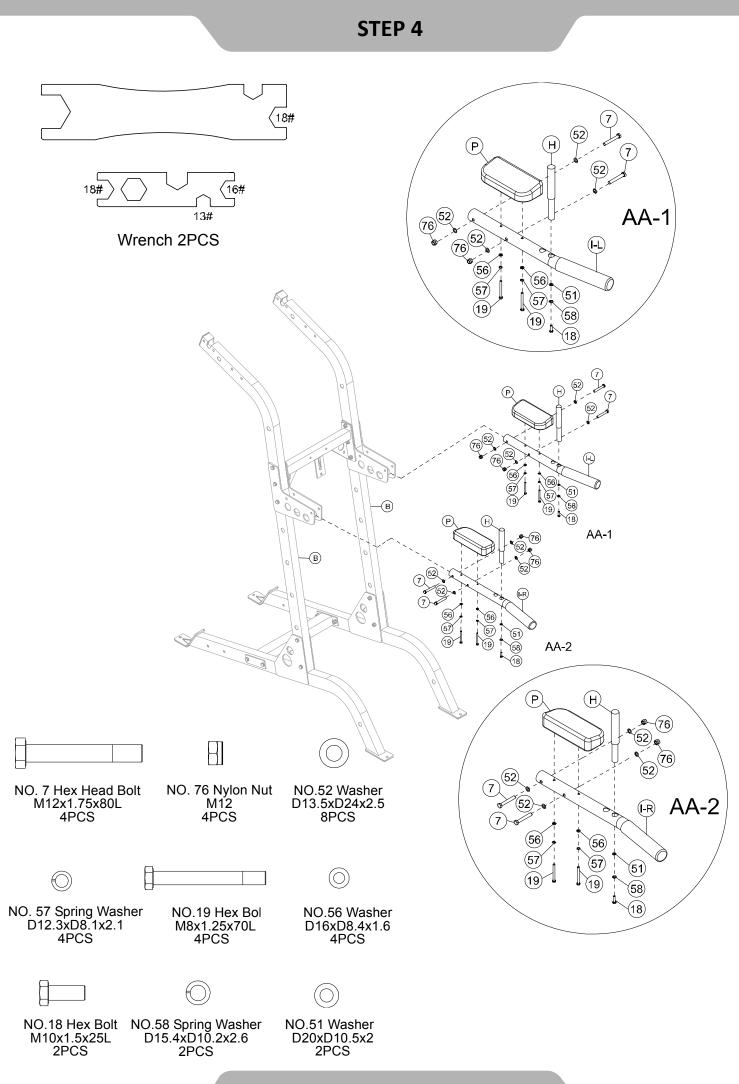

- 6 (52) Washer D13.5xD24x2.5
- 3 (76) Nylon Nut M12
- **3 (17)** Hex Bolt M12x1.75x85L

4A. Attach the Forearm Pad (P) to the RIGHT Dip Bar (I-R) as in image AA-2, using:

- **2 (56)** Washer D16xD8.4x1.6
- 2 (57) Spring Washer D12.3xD8.1x2.1
- 2 (19) Hex Bolt M8x1.25x70L

### Thoroughly tighten the hardware once complete.

- 4B. Attach the RIGHT Dip Bar (I-R) to the RIGHT Lower Post (B) by using:
  - **4 (52)** Washer D13.5xD24x2.5
  - 2 (76) Nylon Nut M12
  - **2 (7)** Hex Bolt M12x1.75x80L
- 4C. Attach a Grip Post (H) to the RIGHT Dip Bar (I-R) by using:
  - 1 (51) Washer D20xD10.5xT2.0
  - 1 (58) Spring Washer D15.4xD10.2x2.6
  - 1 (18) Hex Bolt M10x1.5x25L

- 4D. Repeat these steps for assembling the LEFT Dip Post (I-L).
- Tip: The right Dip Bar (I-R) is marked with an R sticker. The left Dip Bar (I-L) is marked with and L sticker

5. Attach the Backrest (M) to the Upper Crossbeam (C) at the  $\widehat{A}$  by first aligning the screw holes and hand tightening the hardware listed below into place. Once all hardware has been inserted, fasten the hardware tightly.