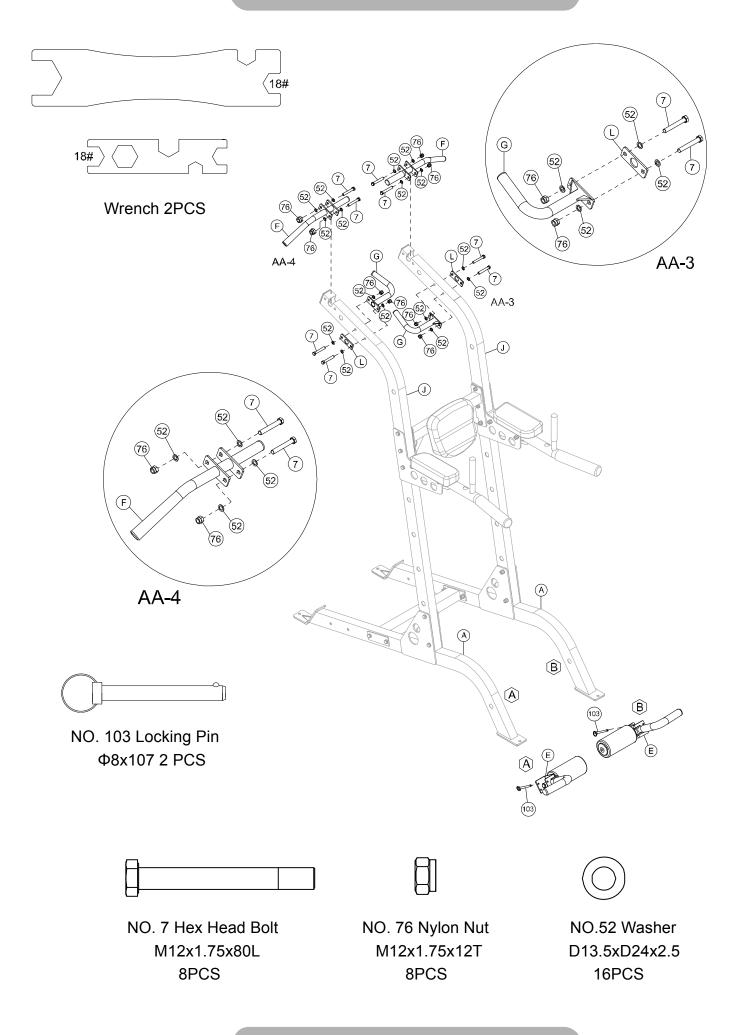

## **EXPLODE DRAWING**

### HARDWARE PACK

- 4 (7) Hex Bolt M12x1.75x80L
- 8 (52) Washer D13.5xD24x2.5
- 4 (76) Nylon Nut M12

6B. Attach the Close Grip Pull Up Bars (G) and Mounting Plates (L) to Upper Posts (J) by using:

- 4 (7) Hex Bolt M12x1.75x80L
- 8 (52) Washer D13.5xD24 x2.5
- 4 (76) Nylon Nut M12

### Thoroughly tighten the hardware once complete.

6C. Insert the Adjustable Handlebars (E) into the lowest set of holes marked  $\widehat{(A)}$  and  $\widehat{(B)}$ , secure them into place by using:

**2 - (103)** Locking Pin Φ8\*10