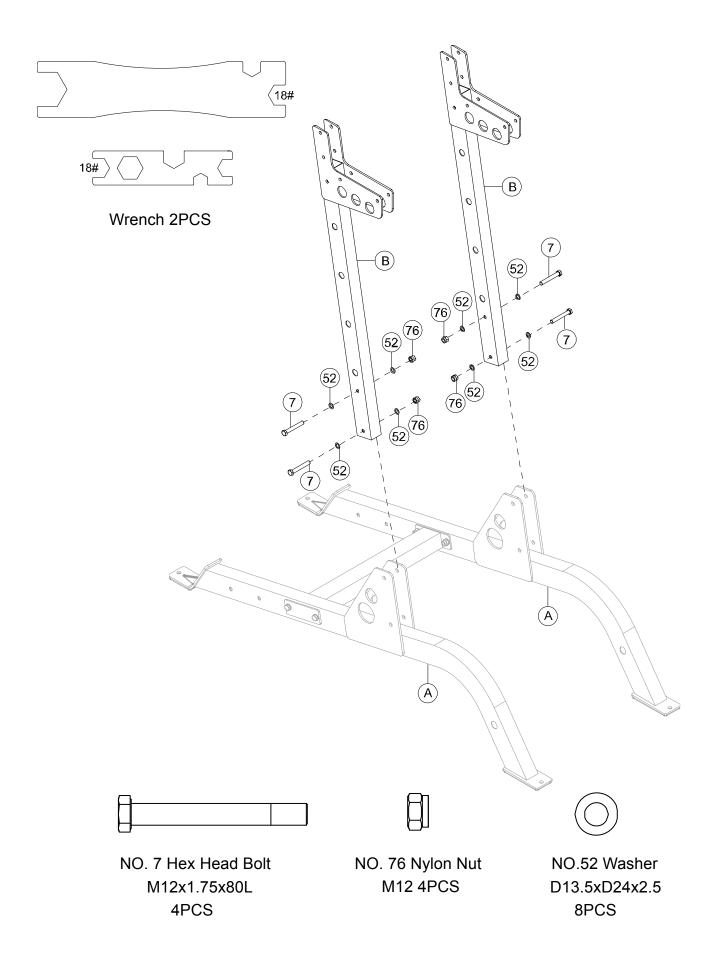

**Tip:** The Base Beams (A) have holes at the front and rear for bolting the unit to the floor.

2A. Attach both Lower Posts (B) to the two Base Beams (A) by using:

- 8 (52) Washer D13.5xD24x2.5
- 4 (7) Hex Bolt M12x1.75x80L
- 4 (76) Nylon Nut M12

3A. Insert one Upper Post (J) into the bracket of the Lower Post (B). Continue holding the Upper Post (J) and align its holes with the holes of the Lower Post (B). Insert three Hex Bolts (17) all the way through the Lower Post (B) and Upper Post (J). Mount Upper Crossbeam (C) by inserting the threaded ends of the two Hex Bolts (17) sticking out of Lower Posts (B) and Upper Post (J). Attach all three parts by using:

- 6 (52) Washer D13.5xD24x2.5
- 3 (76) Nylon Nut M12
- 3 (17) Hex Bolt M12x1.75x85L

# Tip: Keep the rectangular tab on the Upper Crossbeam (C) facing forward.

3B. Insert the second Upper Post (J) into the bracket of the other Lower Post (B). Continue holding the Upper Post (J) and align its holes with the holes of the Lower Post (B). Insert three Hex Bolts (17) all the way through the Lower Post (B), the Upper Post (J) and the Upper Crossbeam (C). Attach all three parts by using:

- 6 (52) Washer D13.5xD24x2.5
- 3 (76) Nylon Nut M12
- **3 (17)** Hex Bolt M12x1.75x85L

4A. Attach the Forearm Pad (P) to the RIGHT Dip Bar (I-R) as in image AA-2, using:

- **2 (56)** Washer D16xD8.4x1.6
- 2 (57) Spring Washer D12.3xD8.1x2.1
- 2 (19) Hex Bolt M8x1.25x70L