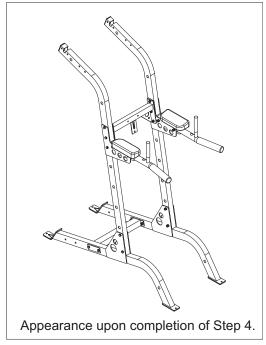

### Thoroughly tighten the hardware once complete.

6C. Insert the Adjustable Handlebars (E) into the lowest set of holes marked  $\widehat{(A)}$  and  $\widehat{(B)}$ , secure them into place by using:

**2 - (103)** Locking Pin Φ8\*10