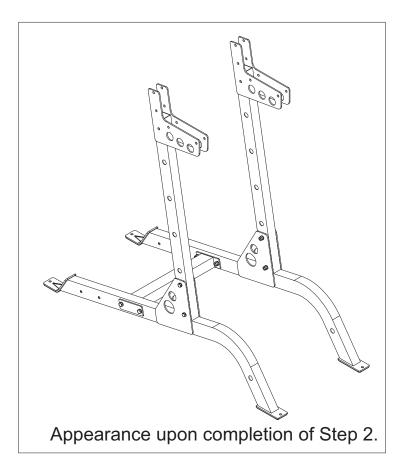

**Tip:** The Base Beams (A) have holes at the front and rear for bolting the unit to the floor.

2A. Attach both Lower Posts (B) to the two Base Beams (A) by using:

- 8 (52) Washer D13.5xD24x2.5
- 4 (7) Hex Bolt M12x1.75x80L
- 4 (76) Nylon Nut M12

3A. Insert one Upper Post (J) into the bracket of the Lower Post (B). Continue holding the Upper Post (J) and align its holes with the holes of the Lower Post (B). Insert three Hex Bolts (17) all the way through the Lower Post (B) and Upper Post (J). Mount Upper Crossbeam (C) by inserting the threaded ends of the two Hex Bolts (17) sticking out of Lower Posts (B) and Upper Post (J). Attach all three parts by using: