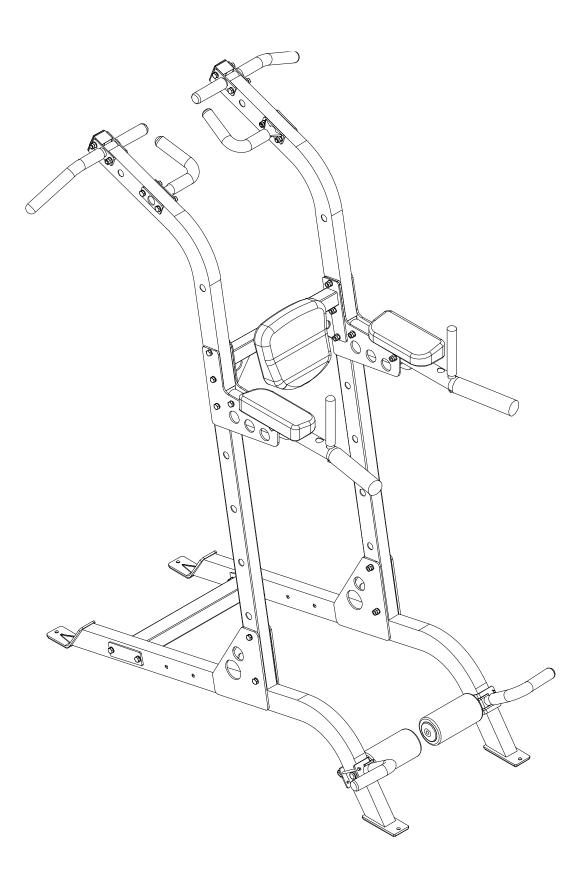

mpletely assembled.
- 4. It is highly recommended that a professional installer assembles the IRONMAN strength equipment. But, with the proper assistance, the right tools, and strictly following the assembly steps, and given enough time; the assembly of the unit can be achieved without professional help.
- 5. Thoroughly read each step before proceeding to assemble the items of that step.
- 6. To aid in assembly of the equipment, the hardware pack (bolts, nuts, washer...etc.) have been presorted according to their corresponding steps. **See Hardware Pack page.**
- When the equipment is fully assembled check all the functions for correct operation. Consult the manual if you experience any issues, or for further help please contact our service department. See page 2.

## **PRODUCT DRAWING**



## **EXPLODE DRAWING**



### HARDWARE PACK



## PART LIST

| Part# | Description                   | Q'ty. |
|-------|-------------------------------|-------|
| Α     | Base Beam                     | 2     |
| В     | Lower Post                    | 2     |
| С     | Upper Crossbeam               | 1     |
| D     | Lower Crossbeam               | 1     |
| E     | Adjustable Handlebar          | 2     |
| F     | Wide Grip Pull Up Bar         | 2     |
| G     | Close Grip Pull Up Bar        | 2     |
| Н     | Grip Post                     | 2     |
| I-R   | Right Dip Bar                 | 1     |
| I-L   | Left Dip Bar                  | 1     |
| J     | Upper Post                    | 2     |
| к     | Mounting Plate<br>150*50*T5.0 | 2     |
| L     | Mounting Plate<br>100*40*T6