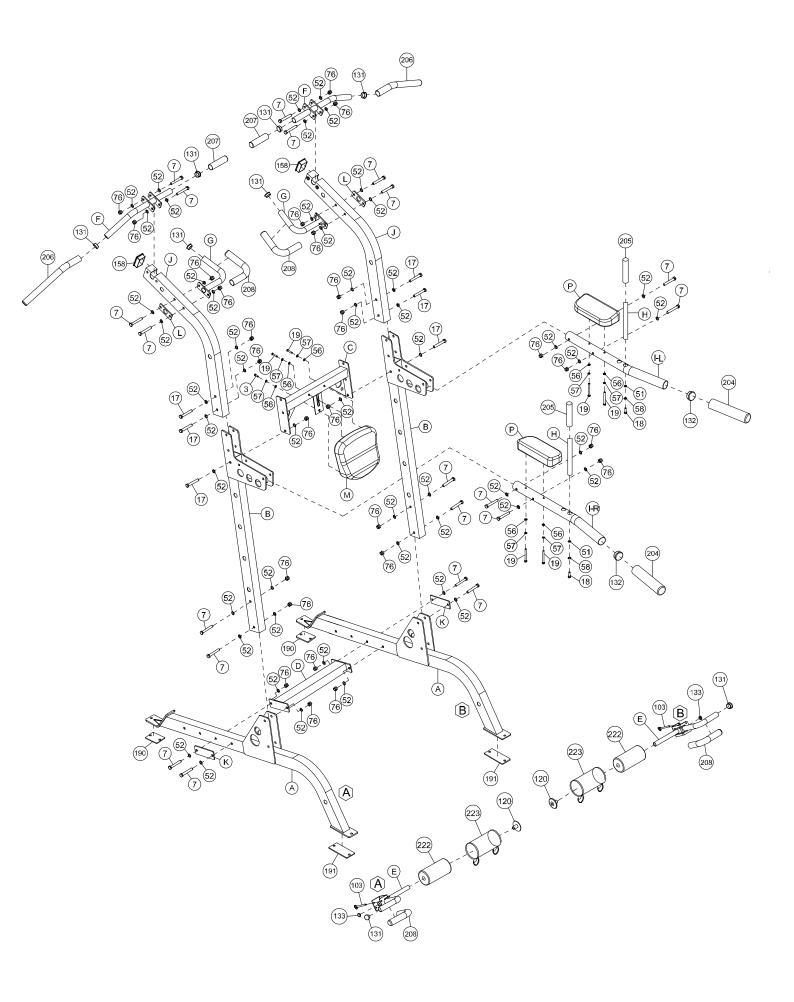

## **EXPLODE DRAWING**

## PART LIST

| Part# | Description                   | Q'ty. |
|-------|-------------------------------|-------|
| Α     | Base Beam                     | 2     |
| В     | Lower Post                    | 2     |
| С     | Upper Crossbeam               | 1     |
| D     | Lower Crossbeam               | 1     |
| E     | Adjustable Handlebar          | 2     |
| F     | Wide Grip Pull Up Bar         | 2     |
| G     | Close Grip Pull Up Bar        | 2     |
| Н     | Grip Post                     | 2     |
| I-R   | Right Dip Bar                 | 1     |
| I-L   | Left Dip Bar                  | 1     |
| J     | Upper Post                    | 2     |
| к     | Mounting Plate<br>150*50*T5.0 | 2     |
| L     | Mounting Plate<br>100*40*T6.0 | 2     |
| М     | Backrest                      | 1     |
| Р     | Forearm Pad                   | 2     |
| 3     | Hex Bolt M8x1.25x25L          | 1     |
| 7     | Hex Bolt M12x1.75x80L         | 20    |
| 17    | Hex Bolt M12x1.75x85L         | 6     |
| 18    | Hex Bolt M10x1.5x25L          | 2     |
| 19    | Hex Bolt<br>M8x1.25x70L       | 6     |
| 51    | Washer D20xD10.5x2.0          | 2     |
|       |                               |       |

| Part# | Description                           | Q'ty. |
|-------|---------------------------------------|-------|
| 52    | Washer D13.5xD24x2.5                  | 52    |
| 56    | Washer D16xD8.4x1.6                   | 7     |
| 57    | Spring Washer<br>D12.3xD8.1x2.1       | 7     |
| 58    | Spring Washer<br>D15.4xD10.2x2.6      | 2     |
| 76    | Nylon Nut M12                         | 26    |
| 103   | Locking Pin Ø8x107                    | 2     |
| 120   | Big End Cap Φ70*Φ21*38                | 2     |
| 131   | Domed End Cap Φ32xt2.0                | 8     |
| 132   | Domed End Cap Φ50xt2.0                | 2     |
| 133   | Round Cap Ф25xt2.0                    | 2     |
| 158   | Rectangular End<br>Cap 75x50x2        | 2     |
| 190   | Footpad 90x65x5                       | 2     |
| 191   | Footpad 145x65x5                      | 2     |
| 204   | Handgrip Ф49хФ55х250                  | 2     |
| 205   | Handgrip<br>Φ24xΦ32x200               | 2     |
| 206   | Handgrip<br>Ф31xФ38x310               | 2     |
| 207   | Handgrip<br>Ф31хФ38х115               | 2     |
| 208   | Handgrip Ф31хФ38х300                  | 4     |
| 222   | Foam<br>Roller Ф100*Ф25*200           | 2     |
| 223   | Foam Roller Sleeve<br>Φ100**Φ200*t1.0 | 2     |
|       |                                       |       |

1A. Attach the Lower Crossbeam (D) between the two Base Beams (A) and two Mounting Plates (K) by using:

- 8 (52) Washer D13.5xD24x2.5
- 4 (7) Hex Bolt M12x1.75x80L
- 4 (76) Nylon Nut M12

### Thoroughly tighten the hardware once complete.

Tip: Install the Base Beams (A) with the Ironman logo facing outward.

**Tip:** The Lower Crossbeam (D) can be mounted in three different positions. There are additional holes towards the rear of the holes which this step instructs for assembly. If the Lower Crossbeam (D) is interfering with your workout in the position this step recommends, try mounting the Lower Crossbeam (D) to one of the other two positions. **The Lower Crossbeam must be installed in one of the available configurations.** 

**Tip:** The Base Beams (A) have holes at the front and rear for bolting the unit to the floor.

2A. Attach both Lower Posts (B) to the two Base Beams (A) by using:

- 8 (52) Washer D13.5xD24x2.5
- 4 (7) Hex Bolt M12x1.75x80L
- 4 (76) Nylon Nut M12

3A. Insert one Upper Post (J) into the bracket of the Lower Post (B). Continue holding the Upper Post (J) and align its holes with the holes of the Lower Post (B). Insert three Hex Bolts (17) all the way through the Lower Post (B) and Upper Post (J). Mount Upper Crossbeam (C) by inserting the threaded ends of the two Hex Bolts (17) sticking out of Lower Posts (B) and Upper Post (J). Attach all three parts by using:

- 6 (52) Washer D13.5xD24x2.5
- 3 (76) Nylon Nut M12
- 3 (17) Hex Bolt M12x1.75x85L

# Tip: Keep the rectangular tab on the Upper Crossbeam (C) facing forward.

3B. Insert the second Upper Post (J) into the bracket of the other Lower Post (B). Continue holding the Upper Post (J) and align its holes with the holes of the Lower Post (B). Insert three Hex Bolts (17) all the way through the Lower Post (B), the Upper Post (J) and the Upper Crossbeam (C). Attach all three parts by using:

- 6 (52) Washer D13.5xD24x2.5
- 3 (76) Nylon Nut M12
- **3 (17)** Hex Bolt M12x1.75x85L

4A. Attach the Forearm Pad (P) to the RIGHT Dip Bar (I-R) as in image AA-2, using:

- **2 (56)** Washer D16xD8.4x1.6
- 2 (57) Spring Washer D12.3xD8.1x2.1
- 2 (19) Hex Bolt M8x1.25x70L

### Thoroughly tighten the hardware once complete.

- 4B. Attach the RIGHT Dip Bar (I-R) to the RIGHT Lower Post (B) by using:
  - **4 (52)** Washer D13.5xD24x2.5
  - 2 (76) Nylon Nut M12
  - **2 (7)** Hex Bolt M12x1.75x80L
- 4C. Attach a Grip Post (H) to the RIGHT Dip Bar (I-R) by using:
  - 1 (51) Washer D20xD10.5xT2.0
  - 1 (58) Spring Washer D15.4xD10.2x2.6
  - 1 (18) Hex Bolt M10x1.5x25L

- 4D. Repeat these steps for assembling the LEFT Dip Post (I-L).
- Tip: The right Dip Bar (I-R) is marked with an R sticker. The left Dip Bar (I-L) is marked with and L sticker

5. Attach the Backrest (M) to the Upper Crossbeam (C) at the  $\widehat{A}$  by first aligning the screw holes and hand tightening the hardware listed below into place. Once all hardware has been inserted, fasten the hardware tightly.

2 - (19) Hex Bolt M8x1.25x70L

- 1 (3) Hex Bolt M8x1.25x25L
- 3 (57) Spring Washer D12.3xD8.1x2.1
- 3 (56) Washer D16xD8.4x1.6

6A. Insert both Wide Grip Pull Up Bars (F) into the slots at the top of the Upper Posts (J) and attach by using:

- 4 (7) Hex Bolt M12x1.75x80L
- 8 (52) Washer D13.5xD24x2.5
- 4 (76) Nylon Nut M12

6B. Attach the Close Grip Pull Up Bars (G) and Mounting Plates (L) to Upper Posts (J) by using:

- 4 (7) Hex Bolt M12x1.75x80L
- 8 (52) Washer D13.5xD24 x2.5
- 4 (76) Nylon Nut M12

### Thoroughly tighten the hardware once complete.

6C. Insert the Adjustable Handlebars (E) into the lowest set of holes marked  $\widehat{(A)}$  and  $\widehat{(B)}$ , secure them into place by using:

**2 - (103)** Locking Pin Φ8\*10