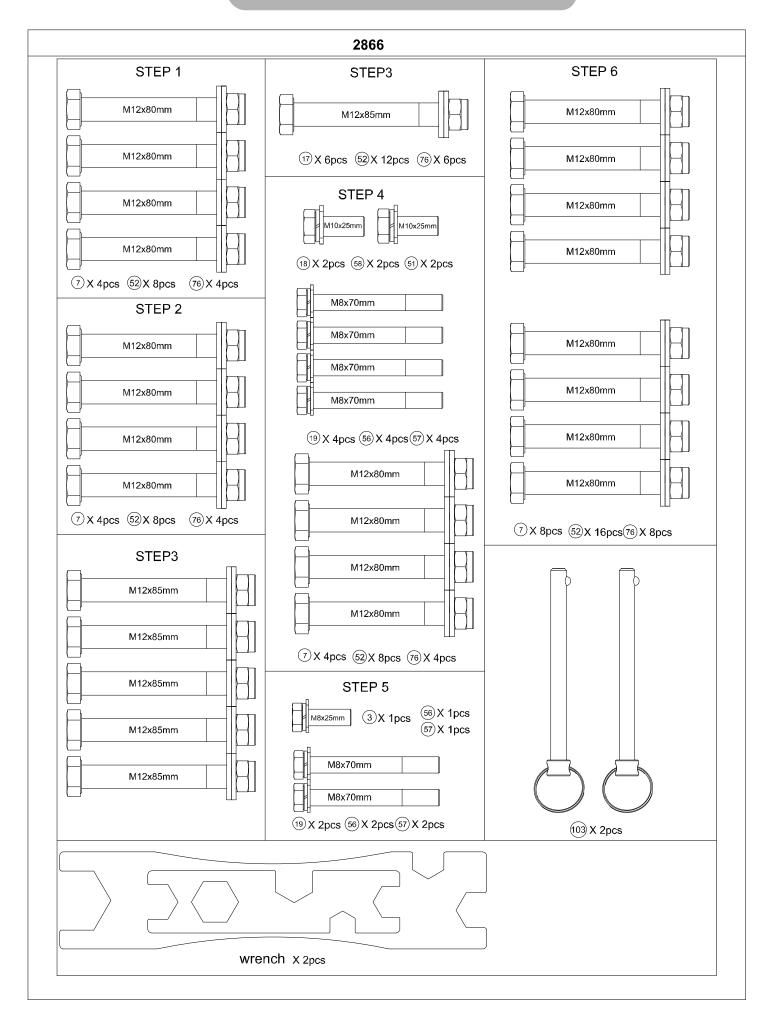

### HARDWARE PACK

## PART LIST

| Part# | Description                   | Q'ty. |
|-------|-------------------------------|-------|
| Α     | Base Beam                     | 2     |
| В     | Lower Post                    | 2     |
| С     | Upper Crossbeam               | 1     |
| D     | Lower Crossbeam               | 1     |
| E     | Adjustable Handlebar          | 2     |
| F     | Wide Grip Pull Up Bar         | 2     |
| G     | Close Grip Pull Up Bar        | 2     |
| Н     | Grip Post                     | 2     |
| I-R   | Right Dip Bar                 | 1     |
| I-L   | Left Dip Bar                  | 1     |
| J     | Upper Post                    | 2     |
| к     | Mounting Plate<br>150*50*T5.0 | 2     |
| L     | Mounting Plate<br>100*40*T6.0 | 2     |
| М     | Backrest                      | 1     |
| Р     | Forearm Pad                   | 2     |
| 3     | Hex Bolt M8x1.25x25L          | 1     |
| 7     | Hex Bolt M12x1.75x80L         | 20    |
| 17    | Hex Bolt M12x1.75x85L         | 6     |
| 18    | Hex Bolt M10x1.5x25L          | 2     |
| 19    | Hex Bolt<br>M8x1.25x70L       | 6     |
| 51    | Washer D20xD10.5x2.0          | 2     |
|       |                               |       |

| Part# | Description                           | Q'ty. |
|-------|---------------------------------------|-------|
| 52    | Washer D13.5xD24x2.5                  | 52    |
| 56    | Washer D16xD8.4x1.6                   | 7     |
| 57    | Spring Washer<br>D12.3xD8.1x2.1       | 7     |
| 58    | Spring Washer<br>D15.4xD10.2x2.6      | 2     |
| 76    | Nylon Nut M12                         | 26    |
| 103   | Locking Pin Ø8x107                    | 2     |
| 120   | Big End Cap Φ70*Φ21*38                | 2     |
| 131   | Domed End Cap Φ32xt2.0                | 8     |
| 132   | Domed End Cap Φ50xt2.0                | 2     |
| 133   | Round Cap Ф25xt2.0                    | 2     |
| 158   | Rectangular End<br>Cap 75x50x2        | 2     |
| 190   | Footpad 90x65x5                       | 2     |
| 191   | Footpad 145x65x5                      | 2     |
| 204   | Handgrip Ф49хФ55х250                  | 2     |
| 205   | Handgrip<br>Φ24xΦ32x200               | 2     |
| 206   | Handgrip<br>Ф31xФ38x310               | 2     |
| 207   | Handgrip<br>Ф31хФ38х115               | 2     |
| 208   | Handgrip Ф31хФ38х300                  | 4     |
| 222   | Foam<br>Roller Ф100*Ф25*200           | 2     |
| 223   | Foam Roller Sleeve<br>Φ100**Φ200*t1.0 | 2     |
|       |                                       |       |

1A. Attach the Lower Crossbeam (D) between the two Base Beams (A) and two Mounting Plates (K) by using:

- 8 (52) Washer D13.5xD24x2.5
- 4 (7) Hex Bolt M12x1.75x80L
- 4 (76) Nylon Nut M12

**Tip:** The Base Beams (A) have holes at the front and rear for bolting the unit to the floor.

2A. Attach both Lower Posts (B) to the two Base Beams (A) by using:

- 8 (52) Washer D13.5xD24x2.5
- 4 (7) Hex Bolt M12x1.75x80L
- 4 (76) Nylon Nut M12