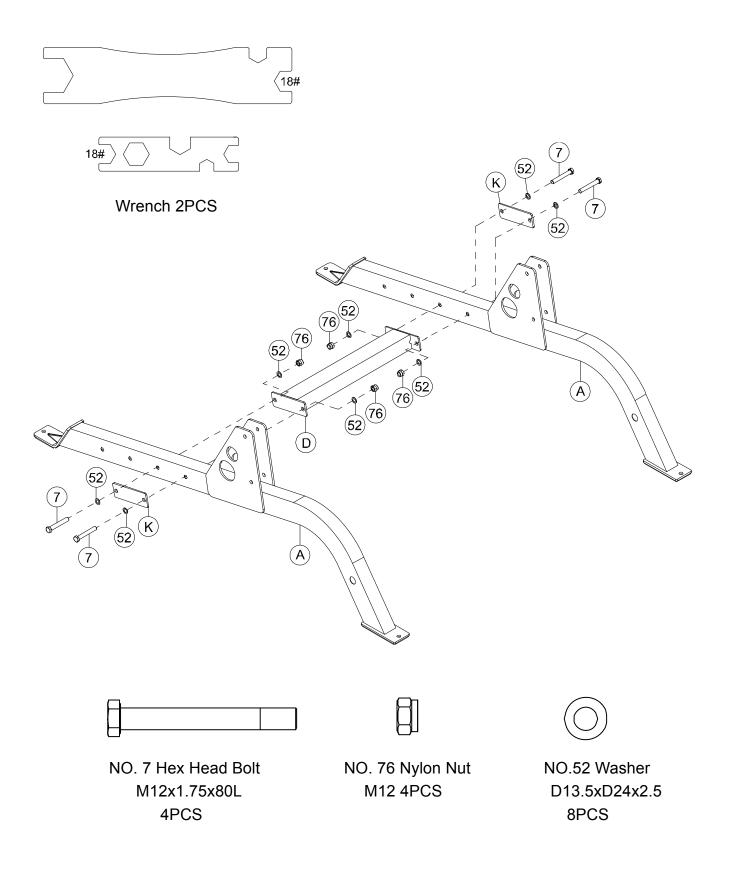

1A. Attach the Lower Crossbeam (D) between the two Base Beams (A) and two Mounting Plates (K) by using:

- 8 (52) Washer D13.5xD24x2.5
- 4 (7) Hex Bolt M12x1.75x80L
- 4 (76) Nylon Nut M12

### Thoroughly tighten the hardware once complete.

Tip: Install the Base Beams (A) with the Ironman logo facing outward.

**Tip:** The Lower Crossbeam (D) can be mounted in three different positions. There are additional holes towards the rear of the holes which this step instructs for assembly. If the Lower Crossbeam (D) is interfering with your workout in the position this step recommends, try mounting the Lower Crossbeam (D) to one of the other two positions. **The Lower Crossbeam must be installed in one of the available configurations.** 