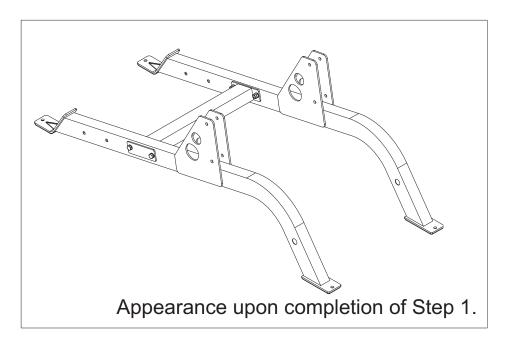

1A. Attach the Lower Crossbeam (D) between the two Base Beams (A) and two Mounting Plates (K) by using:

- 8 (52) Washer D13.5xD24x2.5
- 4 (7) Hex Bolt M12x1.75x80L
- 4 (76) Nylon Nut M12

### Thoroughly tighten the hardware once complete.

Tip: Install the Base Beams (A) with the Ironman logo facing outward.

**Tip:** The Lower Crossbeam (D) can be mounted in three different positions. There are additional holes towards the rear of the holes which this step instructs for assembly. If the Lower Crossbeam (D) is interfering with your workout in the position this step recommends, try mounting the Lower Crossbeam (D) to one of the other two positions. **The Lower Crossbeam must be installed in one of the available configurations.** 

**Tip:** The Base Beams (A) have holes at the front and rear for bolting the unit to the floor.

2A. Attach both Lower Posts (B) to the two Base Beams (A) by using:

- 8 (52) Washer D13.5xD24x2.5
- 4 (7) Hex Bolt M12x1.75x80L
- 4 (76) Nylon Nut M12