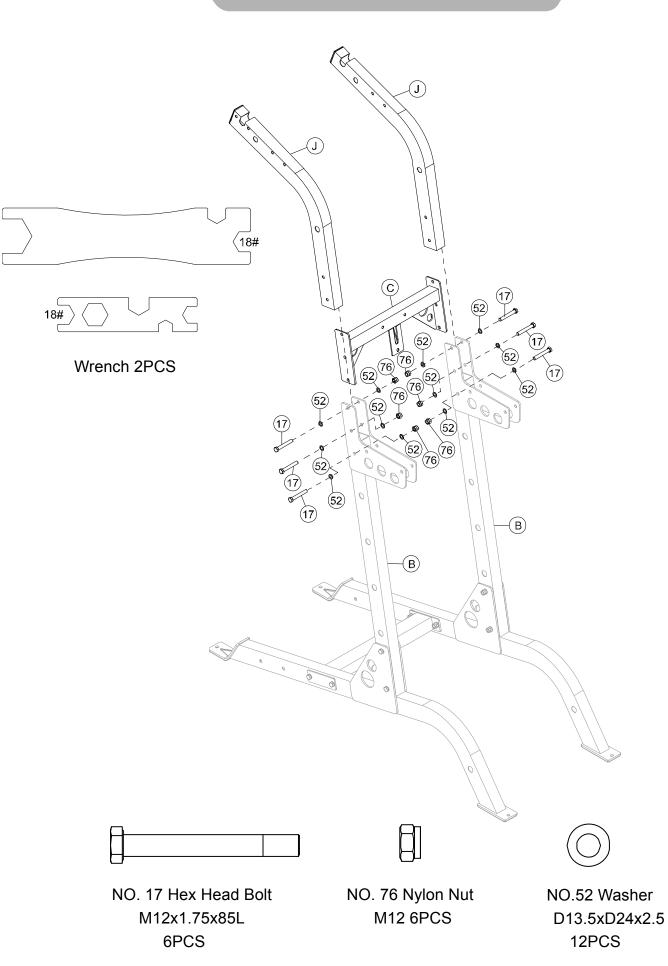

2 - (19) Hex Bolt M8x1.25x70L

- 1 (3) Hex Bolt M8x1.25x25L
- 3 (57) Spring Washer D12.3xD8.1x2.1
- 3 (56) Washer D16xD8.4x1.6

6A. Insert both Wide Grip Pull Up Bars (F) into the slots at the top of the Upper Posts (J) and attach by using:

- 4 (7) Hex Bolt M12x1.75x80L
- 8 (52) Washer D13.5xD24x2.5
- 4 (76) Nylon Nut M12

6B. Attach the Close Grip Pull Up Bars (G) and Mounting Plates (L) to Upper Posts (J) by using:

- 4 (7) Hex Bolt M12x1.75x80L
- 8 (52) Washer D13.5xD24 x2.5
- 4 (76) Nylon Nut M12

### Thoroughly tighten the hardware once complete.

6C. Insert the Adjustable Handlebars (E) into the lowest set of holes marked  $\widehat{(A)}$  and  $\widehat{(B)}$ , secure them into place by using:

**2 - (103)** Locking Pin Φ8\*10