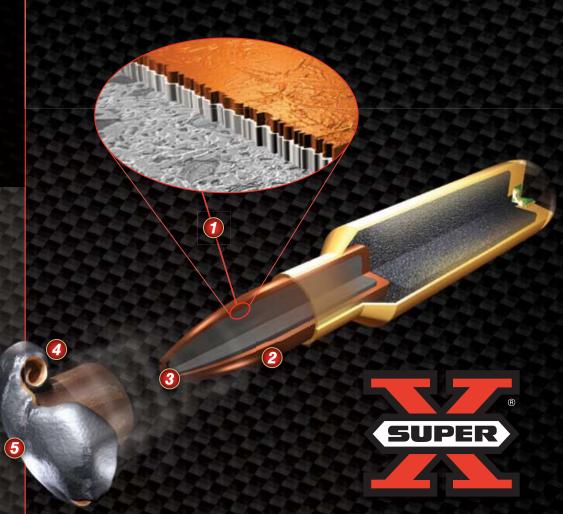

## CENTERFIRE RIFLE HUNTING

Designed specifically for the whitetail deer hunterdelivering maximum performance at an affordable price.

- Proprietary bonding process—Welds lead to a copper alloy jacket where the two act together during expansion for improved penetration and retained weight.
- 2 Copper alloy jacket–Contoured jacket taper engineered to work with bonding process.
- Protected hollow point (PHP)—Aerodynamic profile of PHP bullet design promotes long range accuracy and initiates maximum expansion.
- Bonding process—Keeps lead adhered to jacket after expansion.
- 5 Massive expansion—Result of engineered design features working together to provide dramatic upset/knockdown power.