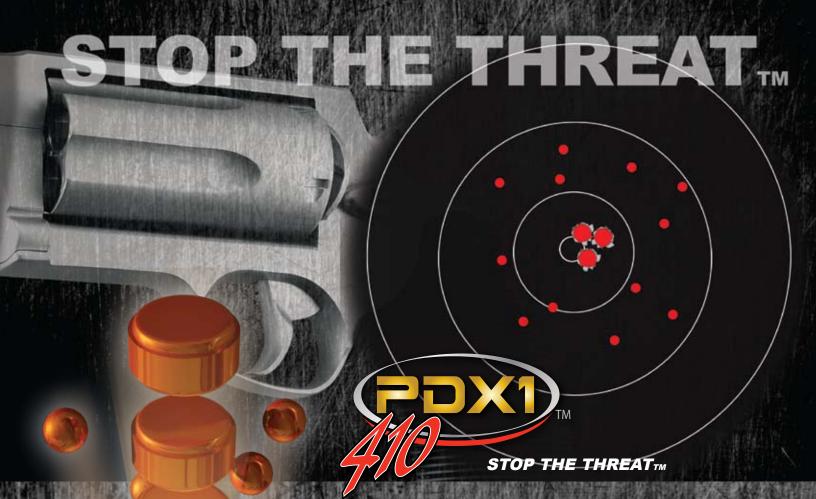

## WINCHESTER® SUPREME ELITE® PDX1<sup>™</sup> AMMUNITION FOR PERSONAL DEFENSE

When it comes to the safety of you or your family, choose the shotshell load that delivers a threat-stopping combination of two distinct personal defense technologies: the PDX1 $^{TM}$ .

Highly effective in both shotguns and 410 compatible handguns, the 410-gauge Supreme Elite PDX1 features a distinctive black hull and black oxide high-base head and combines three plated Defense Disc™ projectiles and 12 pellets of plated BB shot. The result is the ideal personal defense load for short range engagement with the performance needed to stop threats.

As you can imagine, this load is also suitable for varmint hunting and pest control.

|       |          |              |          | [       | <b>Defense Disc</b> <sup>™</sup> |  |  |
|-------|----------|--------------|----------|---------|----------------------------------|--|--|
| Gauge | Symbol   | Shell Length | Velocity | Shot    | <b>Projectiles</b>               |  |  |
| 410   | S410PDX1 | 2-1/2"       | TBD      | (12) BB | 3                                |  |  |