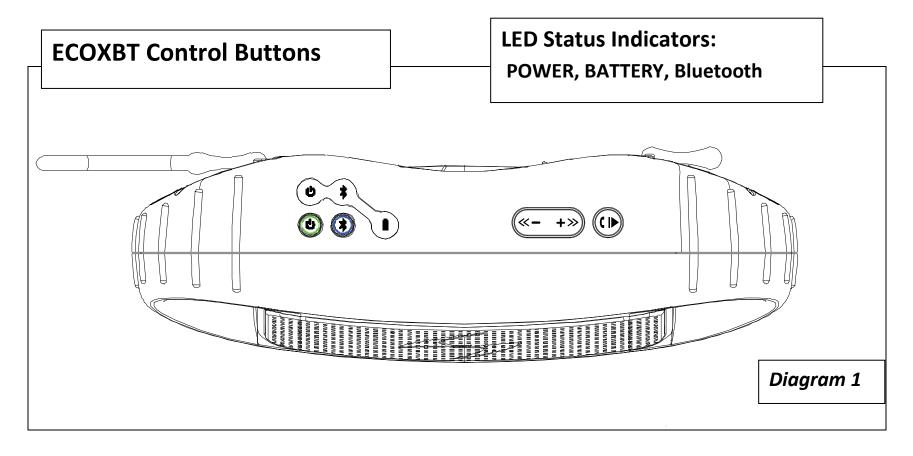

### **Contol Buttons & LED's**

How to pair your Smartphone

# **Quick Start USER GUIDE**

|                                                                                                                                     |                                                                                                                                                                                                                                                                                                                              | with your ECOXBT                   |                                                                            |                                                                                                                                                                                                                                                                               |                                                                                                                                                                                                                         |
|-------------------------------------------------------------------------------------------------------------------------------------|------------------------------------------------------------------------------------------------------------------------------------------------------------------------------------------------------------------------------------------------------------------------------------------------------------------------------|------------------------------------|----------------------------------------------------------------------------|-------------------------------------------------------------------------------------------------------------------------------------------------------------------------------------------------------------------------------------------------------------------------------|-------------------------------------------------------------------------------------------------------------------------------------------------------------------------------------------------------------------------|
| ( <b>b</b> )                                                                                                                        | *                                                                                                                                                                                                                                                                                                                            | <b>«- +»</b>                       | <b>«- +»</b>                                                               |                                                                                                                                                                                                                                                                               |                                                                                                                                                                                                                         |
| ON/OFF                                                                                                                              | Bluetooth                                                                                                                                                                                                                                                                                                                    | SPEAKER VOLUME                     | TRACK SELECTION                                                            | PLAY / PAUSE /<br>ANSWER                                                                                                                                                                                                                                                      | BATTERY<br>INDICATOR                                                                                                                                                                                                    |
| PRESS button once to Power ON / OFF  Green LED turns ON & unit beeps within 2-4 seconds indicating power fully initiated and set ON | STEP 1. Find & enable Bluetooth on your Smartphone/ SmartDevice STEP 2. PRESS button once on ECOXBT to initiate Bluetooth. BLUE LED will blink rapidly indicating ready to pair. STEP 3. Find "ECOXGEAR" on your Smartphone as a pairing selection & select "ECOXGEAR" to pair with ECOXBT STEP 4. Select & play your music! | to decrease ( -) or increase ( + ) | PRESS button once<br>to select PREVIOUS<br>SONG track &<br>NEXT SONG track | PRESS button once to PAUSE & PLAY a song track and to ANSWER Mobile CALLS (MUST be paired with Bluetooth)  PRESS button to answer incoming calls from your SMARTPHONE. Listen to the caller over ECOXBT speakers & talk over the built-in Microphone on the front of the unit | Connect USB to power source. LED indicates charging status. RED: charge in process GREEN: full charge complete  NOTE: LED will blink 2 times every 30 seconds to indicate approximately 30 minutes of play time remains |