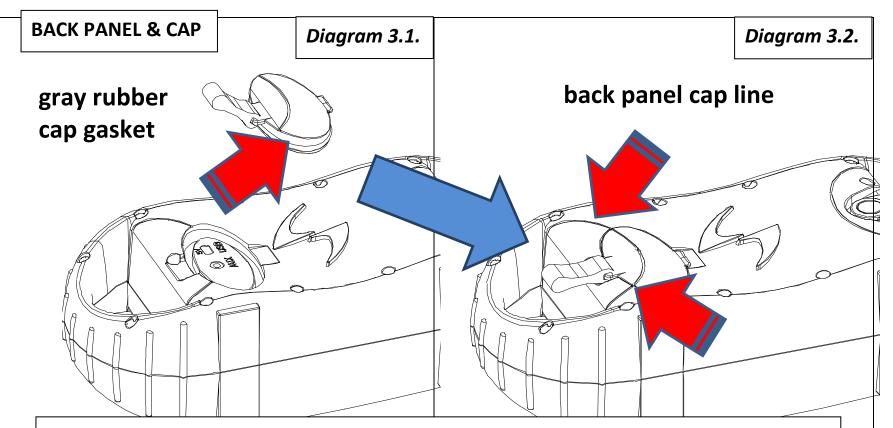

### **IMPORTANT:**

IF the cap is not securely closed the unit is NOT watertight & waterproof. To ensure the unit is watertight, the back panel CAP MUST be closed securely.

To securely close the back panel CAP, the CAP MUST be inserted so that the lines on the CAP align with the back panel lines and the top of the CAP is pushed flush with the back surface of the unit .

The gray rubber gasket around the edge of the cap cannot be seen.

**TIP: Bluetooth PAIRING** Once paired, should you wish to connect to an alternate device, open the Bluetooth Section within the device currently connected to the ECOXBT and remove the Bluetooth connection. The ECOXBT will then be available to pair & connect to an alternate Bluetooth enabled Smartphone / Audio Device