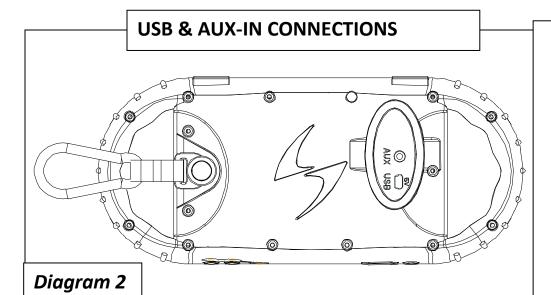

#### **CAP, USB POWER & AUX-IN CONNECTIONS**

- Pull tab on the cap to open the back panel compartment for access to AUX-IN & USB CHARGING connections
- AUX-IN can be used as an optional connection to play an audio device using a 3.5mm audio cable connection.
- Connect USB to computer or power outlet using a USB to AC power adapter

#### **USB CONNECTION & CHARGING**

- Charge the built-in rechargeable battery via USB cord (included) connected to your computer OR via a USB-to-AC power adapter.
- When connected to a power source via the USB connection on the back panel, the Battery LED on the front panel (refer to Diagram 1.) will indicate the power status. IF not connected to the charging cable, the LED will NOT indicate the power status.
- RED LED indicates charging is in progress. A GREEN LED indicates the battery is fully charged.
- The Power LED will flash 2 times quickly every 30 seconds when approx. 30 minutes of playtime remain.