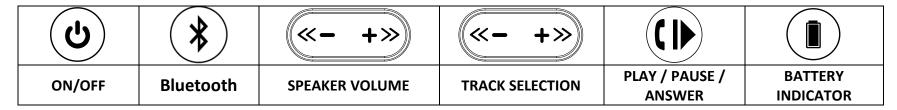

# **Quick Start USER GUIDE**

|                                                                                                                                     |                                                                                                                                                                                                                                                                                                                              | with your ECOXBT                   |                                                                            |                                                                                                                                                                                                                                                                               |                                                                                                                                                                                                                         |
|-------------------------------------------------------------------------------------------------------------------------------------|------------------------------------------------------------------------------------------------------------------------------------------------------------------------------------------------------------------------------------------------------------------------------------------------------------------------------|------------------------------------|----------------------------------------------------------------------------|-------------------------------------------------------------------------------------------------------------------------------------------------------------------------------------------------------------------------------------------------------------------------------|-------------------------------------------------------------------------------------------------------------------------------------------------------------------------------------------------------------------------|
| ( <b>b</b> )                                                                                                                        | *                                                                                                                                                                                                                                                                                                                            | <b>«- +»</b>                       | <b>«- +»</b>                                                               |                                                                                                                                                                                                                                                                               |                                                                                                                                                                                                                         |
| ON/OFF                                                                                                                              | Bluetooth                                                                                                                                                                                                                                                                                                                    | SPEAKER VOLUME                     | TRACK SELECTION                                                            | PLAY / PAUSE /<br>ANSWER                                                                                                                                                                                                                                                      | BATTERY<br>INDICATOR                                                                                                                                                                                                    |
| PRESS button once to Power ON / OFF  Green LED turns ON & unit beeps within 2-4 seconds indicating power fully initiated and set ON | STEP 1. Find & enable Bluetooth on your Smartphone/ SmartDevice STEP 2. PRESS button once on ECOXBT to initiate Bluetooth. BLUE LED will blink rapidly indicating ready to pair. STEP 3. Find "ECOXGEAR" on your Smartphone as a pairing selection & select "ECOXGEAR" to pair with ECOXBT STEP 4. Select & play your music! | to decrease ( -) or increase ( + ) | PRESS button once<br>to select PREVIOUS<br>SONG track &<br>NEXT SONG track | PRESS button once to PAUSE & PLAY a song track and to ANSWER Mobile CALLS (MUST be paired with Bluetooth)  PRESS button to answer incoming calls from your SMARTPHONE. Listen to the caller over ECOXBT speakers & talk over the built-in Microphone on the front of the unit | Connect USB to power source. LED indicates charging status. RED: charge in process GREEN: full charge complete  NOTE: LED will blink 2 times every 30 seconds to indicate approximately 30 minutes of play time remains |