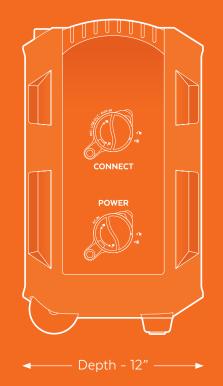

#### **Features**

Radio AM/FM

Microphone Input YES - ¼"

Aux In YES - 2x, 3.5 mm (¼")

Telescoping Handle Yes

Wheels Outdoor Wheels

EcoConnect YES - 30' range

Bluetooth 4.0 YES - 100' range

Lighting YES - Backlit Button

5V USB Power Out YES - 2x
Phone/Tablet Mount Slot YES
Phone/Tablet Holder Pad YES

<sup>\*</sup>Dependant on temperature, age, and volume