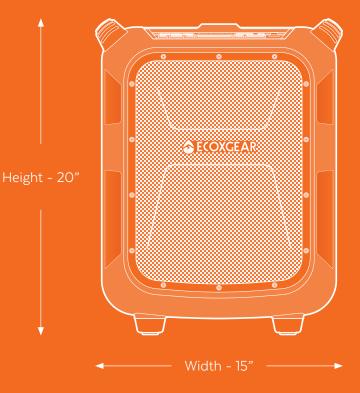

# EcoBoulder **Specifications**

#### **General**

ModelEcoBoulderPeak Power100 wattsRMS Power25 wattsTweeter3"Main Speaker Driver8"

Sub-Woofer 8" passive