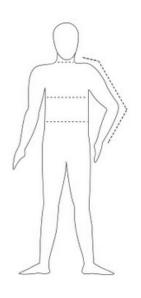

#### **HOW TO MEASURE**

#### BUST/CHEST:

With arms relaxed at sides, measure around the fullest part of the chest/bust.

## WAIST:

Measure around the natural waistline, smallest part of waist.

#### SLEEVE:

With arm slightly bent, start from the center back of neck and measure across the shoulder down to the elbow, continuing down to the wrist.

## NECK:

Measure around the base/thickest part of the neck.