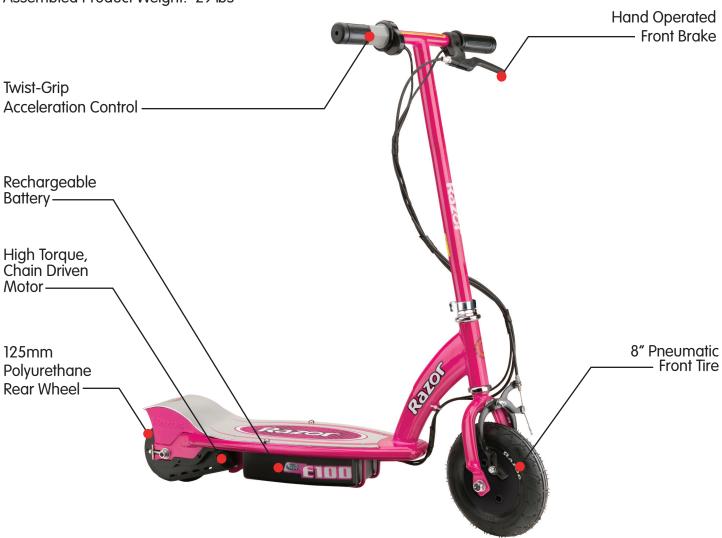

## **Electric Scooter**

- Powerful fun at speeds up to 10mph!
- Up to 40 minutes of continuous use
- Chain driven motor
- Twist-grip acceleration control

DECORATIONS MAY VARY
SOME ASSEMBLY REQUIRED
MAX RIDER WEIGHT 120LBS (54KG)
SPECIFICATIONS SUBJECT TO CHANGE

Weight: 33.75 lbs Master Pack Quantity: 1

Master Pack: 34.25" x 8" x 16.75"

Master Weight: 33.75 lbs

Assembled Product Dimensions: 32.5" x 16" x 36"

Assembled Product Weight: 29 lbs