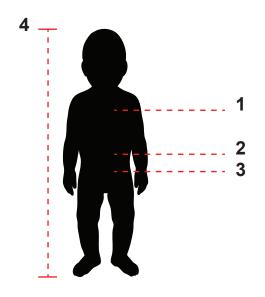

#### 1. Chest

Measure around the fullest part of the bust. Ensure that measuring tape is parallel to the floor.

#### 2. Waist

Measure around the narrowest point. Ensure that measuring tape is parallel to the floor.

### 3. Hip

While standing with feet together, measure around the fullest point of the hip. Ensure that measuring tape is parallel to the floor.

#### 4. Height

Measure from head to toe.