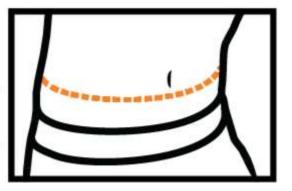

## How to Measure

To choose the correct size for you, measure your waist circumference