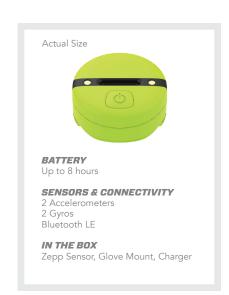

# TWO WAYS TO ZEPP YOUR SWING.

|                                       | FREE APP | ZEPP SENSOR |
|---------------------------------------|----------|-------------|
| Smart Coach Training System           | •        | •           |
| Video Analysis Tools                  |          |             |
| Pro Swing Library and Analysis Videos |          | •           |
| 3D Swing Analysis                     |          |             |
| Instant Evaluations                   |          | •           |
| Personalized Training Plans           |          | •           |
| Auto Video Capture                    |          | •           |
| Training Tests                        |          |             |
|                                       |          |             |