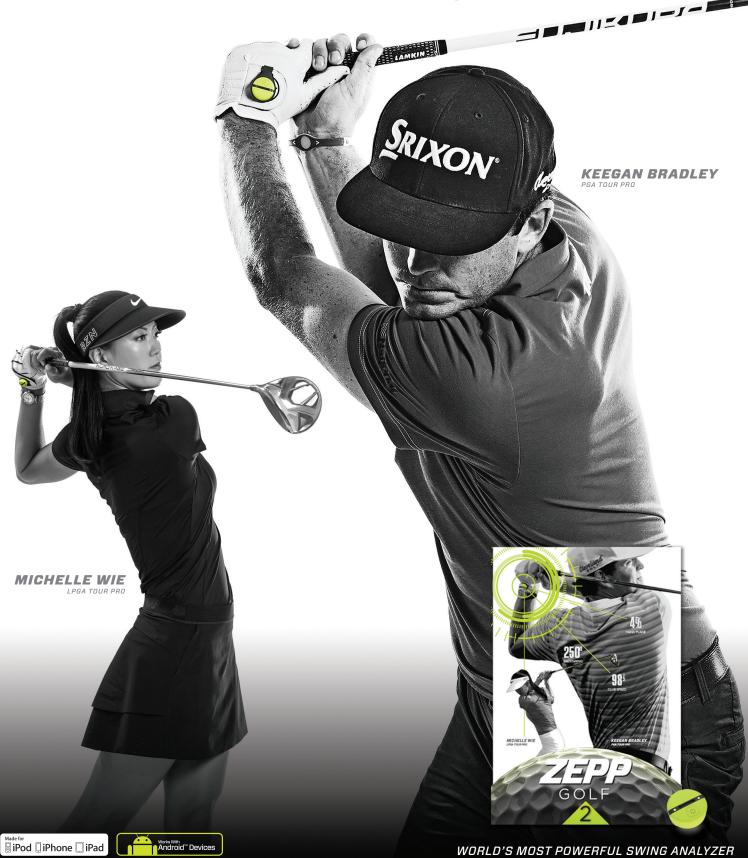

TRAIN SMART. IMPROVE FAST.

## TRAIN SMART. IMPROVE FAST.

Meet the next generation of Zepp Golf, featuring the revolutionary Smart Coach training system. Simply take a few swings and Zepp will instantly evaluate the areas where you can improve and offer you training programs that are tailored to your swing. Just attach the sensor to your glove and let Zepp help you become the golfer you aspire to be.