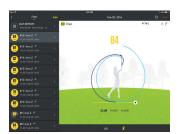

## YOUR SWING REVEALED INSTANTLY.

#### **CLUB SPEED**

Measure your club speed and learn how to gain yardage off the tee or fairway.

## **CLUB PLANE**

Discover the benefits of matching the plane of your downswing to the plane of your backswing.

#### HAND PLANE

Learn how your hands play a major role in defining the shape of your swing.

## **BACKSWING POSITION**

Track the length and consistency of your backswing. Most pros shoot for 270°.

### **TEMPO**

Measure the ratio of time it takes to make your backswing vs. downswing. Most pros are 3:1.

### **HIP ROTATION**

Place your phone in your pocket to measure how much your hips rotate during your backswing and to impact.