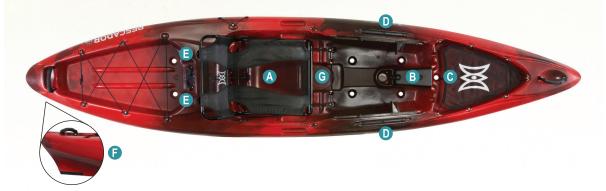

## **FEATURES**

- Pro Seat: Ergonomic, breathable, multi-position, removable, lightweight comfort
  - © Center Console: Mounting point and storage for electronics; access to transducer scupper
  - Transducer Scupper (in bow tankwell): Inserts pre-installed; simple connection for electronics
  - Accessory GearTrac: Easily mount accessories and customize your boat
  - Molded-In Rod Holders: Hold rods in place while paddling and fishing
  - Skid Plate: Protects the stern/bottom of boat if dragged
  - Tackle Box Storage: Keeps your essentials close at hand

Other Features Include: Comfort Carry Handles, Bow Tankwell w/ Mesh Cover, Keepers Foot Brace System, Cup Holder, Paddle Park, Stern Tankwell w/ Bungee, and Stern Hatch