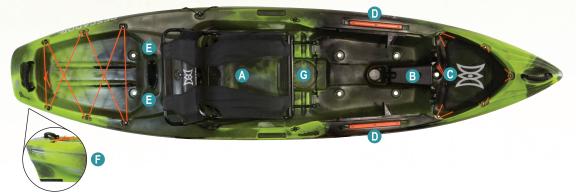

#### **FEATURES**

- A Pro Seat: Ergonomic, breathable, multi-position, removable, lightweight comfort
  - B Center Console: Mounting point and storage for electronics; access to transducer scupper
  - Transducer Scupper (in bow tankwell): Inserts pre-installed; simple connection for electronics
  - D Accessory GearTrac: Easily mount accessories and customize your boat
  - Molded-In Rod Holders: Hold rods in place while paddling and fishing
  - Skid Plate: Protects the stern/bottom of boat if dragged

۲

G Tackle Box Storage: Keeps your essentials close at hand

Other Features Include: Comfort Carry Handles, Bow Tankwell w/ Mesh Cover, Keepers Foot Brace System, Cup Holder, Paddle Park, Stern Tankwell w/ Bungee, and Stern Hatch