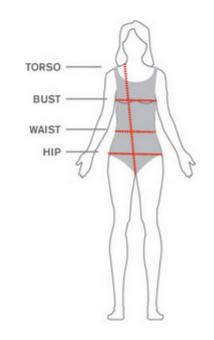

## HOW TO MEASURE

#### Torso

Start at high point of shoulder, run tape through leg and back up to the starting point.

### Chest

Measure the fullest part of chest, be sure to go over the shoulder blades at back.

#### Waist

Measure narrowest part of torso.

### Hip

Measure around the fullest point of hip, keeping tape parallel to floor.

Proofreader: