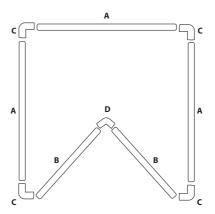

## **ASSEMBLY INSTRUCTIONS**

Please remove all components from the package and confirm that all parts are included. Please reference the frame assembly diagram below.

The netting should be added during the frame assembly as noted.

- Slide Tube A into the top sleeve of the net (E). The top sleeve will have the Franklin logo on the front.
- Place a corner (C) onto each end of Tube A.
- Before attaching another Tube A to the corner (C), slide the tubing through the sleeve net sides.

  Then attach to the corner (C). Repeat for both the left and right sides.
- Then attach another corner (C) to the ends of these Tubes.
- Slide the Tubes (B) through the bottom net sleeves on both the right and left sides. Attach to the corners (C).
- Connect both Tubes (B) together with the Back Corner (D).
- Use the ground stakes (F) for extra stability when desired.