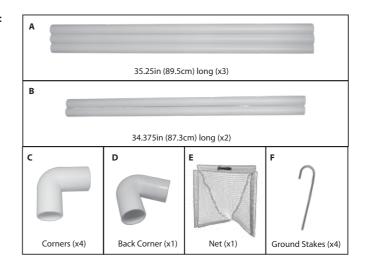

## **YOUTH LACROSSE GOAL**

ITEM NO. 60014



## s 6+ Parts List:



## **ASSEMBLY INSTRUCTIONS**

Please remove all components from the package and confirm that all parts are included. Please reference the frame assembly diagram below.

The netting should be added during the frame assembly as noted.



- Slide Tube A into the top sleeve of the net (E). The top sleeve will have the Franklin logo on the front.
- Place a corner (C) onto each end of Tube A.
- Before attaching another Tube A to the corner (C), slide the tubing through the sleeve net sides.

  Then attach to the corner (C). Repeat for both the left and right sides.
- Then attach another corner (C) to the ends of these Tubes.
- Slide the Tubes (B) through the bottom net sleeves on both the right and left sides. Attach to the corners (C).
- Connect both Tubes (B) together with the Back Corner (D