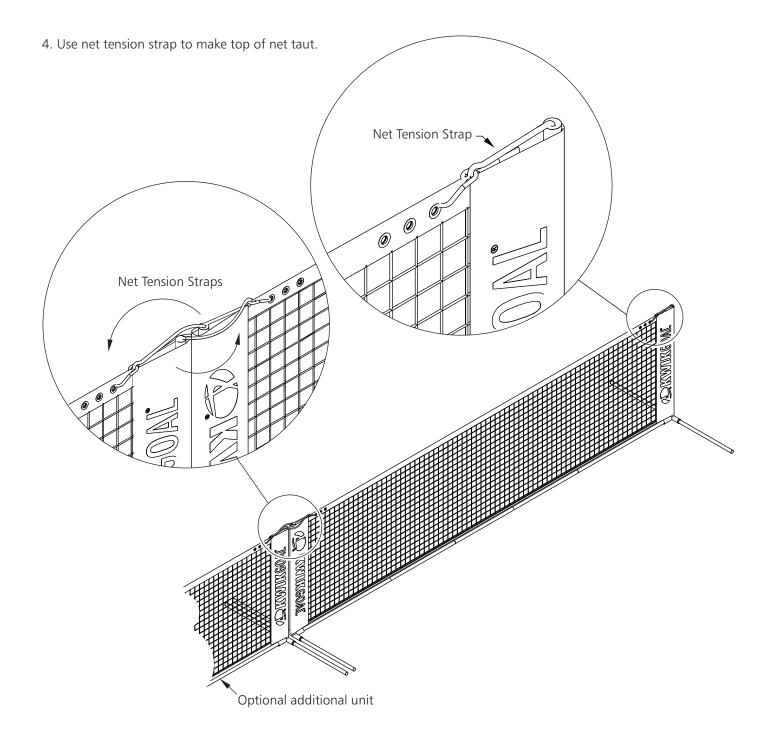

## ASSEMBLY INSTRUCTIONS FOR 16B6 (ALL-SURFACE SOCCER TENNIS)

- 1. Unpack all parts and check for damage that may have occurred during shipping. If damage has occurred, notify trucking company immediately. Lay out all parts. Remove all cardboard and packaging immediately. Wet or damp packaging may damage contents.
- 2. Read through entire instruction before beginning assembly and installation.
- 3. Assemble net onto frame as shown.