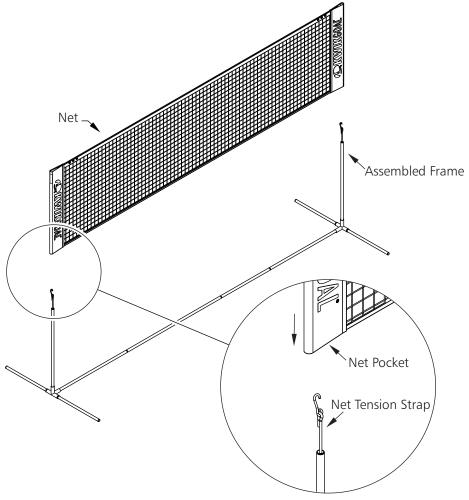

## ASSEMBLY INSTRUCTIONS FOR 16B6 (ALL-SURFACE SOCCER TENNIS)

- 1. Unpack all parts and check for damage that may have occurred during shipping. If damage has occurred, notify trucking company immediately. Lay out all parts. Remove all cardboard and packaging immediately. Wet or damp packaging may damage contents.
- 2. Read through entire instruction before beginning assembly and installation.
- 3. Assemble net onto frame as shown.