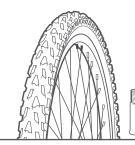

# How to select a PUMP

CHOOSE
YOUR
PUMP
TYPE



## **FOOT PUMP**

#### **HOME USE**

- Medium barrel
- Quicker inflation



## **FLOOR PUMP**

### **HOME USE**

- Largest barrel
- Quickest inflation



## **FRAME PUMP**

### **AWAY FROM HOME USE**

- Fits on bike
- Smallest barrel
- Emergency inflation

**WHAT IS YOUR TIRE TYPE?** 



#### MOUNTAIN CRUISER BMX

High Volume Low Pressure Schrader Valve



#### ROAD COMMUTER

Low Volume High Pressure Schrader or Presta Valve



- VALVE TYPE = Schrader or Schrader/Presta
- GAUGE = Inflation accuracy
- HOSE = Longer for easier reach
- ACCESSORIES = Ball and tov inflation







Bike Questions? Get answers at: www.thebellgarage.com