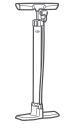

# How to select a PUMP

CHOOSE
YOUR
PUMP
TYPE



## **FOOT PUMP**

#### **HOME USE**

- Medium barrel
- Quicker inflation



## **FLOOR PUMP**

### **HOME USE**

- Largest barrel
- Quickest inflation



## **FRAME PUMP**

### **AWAY FROM HOME USE**

- Fits on bike
- Smallest barrel
- Emergency inflation

**WHAT IS YOUR TIRE TYPE?** 



#### MOUNTAIN CRUISER BMX

High Volume Low Pressure Schrader Valve



#### ROAD COMMUTER

Low Volume High Pressure Schrader or Presta Valve



- VALVE TYPE = Schrader or Schrader/Presta
- GAUGE = Inflation accuracy
- HOSE = Longer for easier reach
- ACCESSORIES = Ball and tov inflation







Bike Questions? Get answers at: www.thebellgarage.com