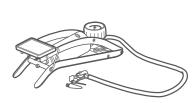

# How to select a PUMP

CHOOSE
YOUR
PUMP
TYPE



## **FOOT PUMP**

#### **HOME USE**

- Medium barrel
- Quicker inflation



## **FLOOR PUMP**

### **HOME USE**

- Largest barrel
- Quickest inflation



## **FRAME PUMP**

### **AWAY FROM HOME USE**

- Fits on bike
- Smallest barrel
- Emergency inflation

**WHAT IS YOUR TIRE TYPE?** 



#### MOUNTAIN CRUISER BMX

High Volume Low Pressure Schrader Valve



#### ROAD COMMUTER

Low Volume High Pressure Schrader or Presta Valve



- VALVE TYPE = Schrader or Schrader/Presta
- GAUGE = Inflation accuracy
- HOSE = Longer for easier reach
- ACCESSORIES = Ball and tov inflation







Bike Questions? Get answers at: www.thebellgarage.com