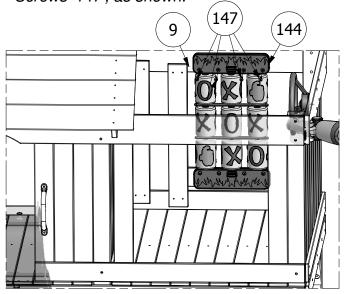

STEP 2: Pre-drill & attach '142' Tic-Tac-Toe Logo Plate to '141' tic-tac-toe board using Screws '147', as shown.

STEP 4: Slide '142' Tic-Tac-Toe Logo Plate onto '143' tic-tac-toe tie rods and attach to '9' top rail using Screws '147', as shown.