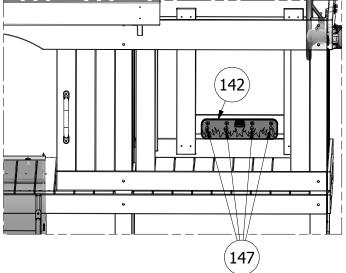

STEP 2: Pre-drill & attach '142' Tic-Tac-Toe Logo Plate to '141' tic-tac-toe board using Screws '147', as shown.

STEP 4: Slide '142' Tic-Tac-Toe Logo Plate onto '143' tic-tac-toe tie rods and attach to '9' top rail using Screws '147', as shown.