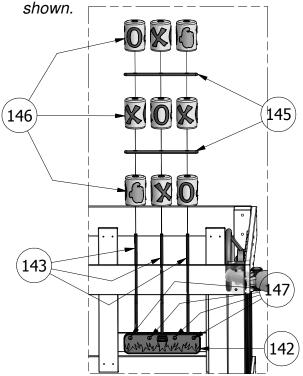

STEP 3: Insert (3) '143' Tic-Tac-Toe Tie Rods into '142' tic-tac-toe logo plate. Slide (3) '146' Tic-Tac-Toe Cylinders onto the tie rods. Now, slide (1) '145' Tic-Tac-Toe Cylinder Spacer onto tie rods. Repeat process as shown.