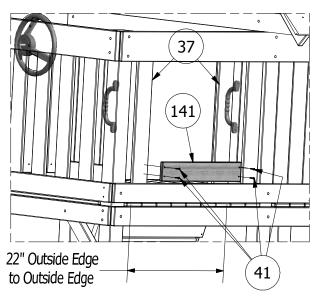

## Parts Required:

141 - (Qty. 1) TIC-TAC-TOE BOARD - W101692

142 - (Qty. 2) TIC-TAC-TOE LOGO PLATE - A100198-2

143 - (Qty. 3) TIC-TAC-TOE TIE ROD - A100198-4

146 - (Qty. 6) TIC-TAC-TOE CYLINDER - A100198-1

145 - (Qtv. 2) TIC-TAC-TOE CYLINDER SPACER - A100198-3

Hardware Required:

41 - (Qty. 4) SCREW PFH 8x1-1/8 - H100088

147 - (Qty. 8) SCREW TAPPING 14x1-3/4 - H100134

STEP 1: Pre-drill and attach '141' Tic-Tac-Toe Board to '37' wall slats using Screws '41', as