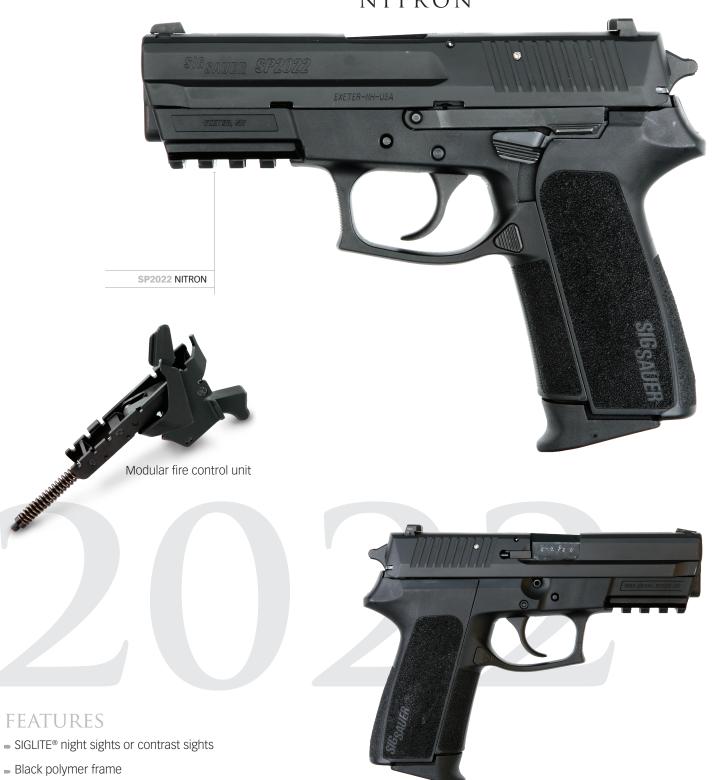

## 2022® NITRON°

- DA/SA trigger
- Modular fire control unit
- Integral accessory rail
- Available in 10 round (all calibers) for compliant states

| 2022 NITRON® HANDGUN SPECIFICATIONS |                                                         |
|-------------------------------------|---------------------------------------------------------|
| Caliber                             | 9 mm, .357SIG, .40S&W                                   |
| Overall Length                      | 7.40 in                                                 |
| Overall Height                      | 5.70 in                                                 |
| Overall Width                       | 1.40 in                                                 |
| Barrel Length                       | 3.90 in                                                 |
| Sight Radius                        | 5.90 in                                                 |
| Sights                              | SIGLITE® night sights or Contrast sights                |
| Weight w/Magazine                   | 29.0 oz                                                 |
| Frame Material                      | Polymer                                                 |
| Frame Finish                        | Black Polymer                                           |
| Slide Material                      | Stainless Steel                                         |
| Slide Finish                        | Nitron®                                                 |
| Magazine Capacity                   | 15 Rounds (9mm) 12 Rounds (.357SIG, .40S&W) 10 Rounds** |
| Trigger                             | DA/SA                                                   |
| Trigger Pull                        | DA 10.0 lbs / SA 4.4 lbs                                |
| Features                            | Modular fire control unit, integral accessory rail      |

## 2022°

THE SIG SAUER® 2022® FEATURES A DURABLE, lightweight and wear-resistant polymer frame with the added tactical versatility of an integrated accessory rail. The slide is machined from a solid block of stainless steel and protected by SIG's black Nitron® finish. The SIG SAUER polymer framed pistols have earned an enviable reputation and proven track record of reliable performance in the hands of law enforcement professionals. The 2022 – a polymer framed pistol engineered to perform, built to protect and good enough to be called a SIG SAUER.