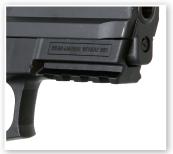

## 2022® NITRON°

- DA/SA trigger
- Modular fire control unit
- Integral accessory rail
- Available in 10 round (all calibers) for compliant states

| 2022 NITRON® HANDGUN SPECIFICATIONS |                                                         |
|-------------------------------------|---------------------------------------------------------|
| Caliber                             | 9 mm, .357SIG, .40S&W                                   |
| Overall Length                      | 7.40 in                                                 |
| Overall Height                      | 5.70 in                                                 |
| Overall Width                       | 1.40 in                                                 |
| Barrel Length                       | 3.90 in                                                 |
| Sight Radius                        | 5.90 in                                                 |
| Sights                              | SIGLITE® night sights or Contrast sights                |
| Weight w/Magazine                   | 29.0 oz                                                 |
| Frame Material                      | Polymer                                                 |
| Frame Finish                        | Black Polymer                                           |
| Slide Material                      | Stainless Steel                                         |
| Slide Finish                        | Nitron®                                                 |
| Magazine Capacity                   | 15 Rounds (9mm) 12 Rounds (.357SIG, .40S&W) 10 Rounds** |
| Trigger                             | DA/SA                                                   |
| Trigger Pull                        | DA 10.0 lbs / SA 4.4 lbs                                |
| Features                            | Modular fire control unit, integral accessory rail      |

## 2022°

THE SIG SAUER® 2022® FEATURES A DURABLE, lightweight and wear-resistant polymer frame with the added tactical versatility of an integrated accessory rail. The slide is machined from a solid block of stainless steel and protected by SIG's black Nitron® finish. The SIG SAUER polymer framed pistols have earned an enviable reputation and proven track record of reliable performance in the hands of law enforcement professionals. The 2022 – a polymer framed pistol engineered to perform, built to protect and good enough to be called a SIG SAUER.