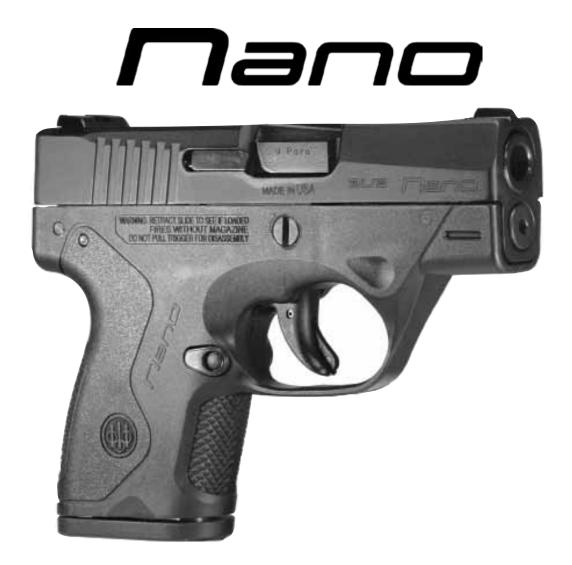

## The latest innovation from Beretta...

The Beretta Nano is the ultimate evolution of the micro compact carry pistol. Utilizing a removable, serialized sub-chassis the Nano pistol can be easily modified with replaceable grip frames and is simple to disassemble and maintain. Ease of use and concealment were key drivers in the development of the Nano. The Nano's extremely low profile, snag free design makes it easy to carry and draw from concealment. To accommodate right or left-handed use, the Nano's magazine release button can be easily reversed. The light, durable, frame employs modern thermoplastic technology through the use of fiberglass reinforced technopolymer. The Nano's sights are user adjustable with a 1.5mm hexwrench and your fingers. This allows anyone to adjust their sights without the assistance of a gunsmith. Modular structure, ergonomics and ease of use make the Beretta Nano the ideal firearm for concealed carry.