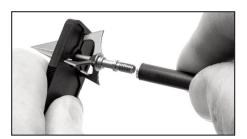

- 1. Remove broadhead from tray and insert into wrench (supplied).
- 2. Screw arrow shaft onto broadhead until tight.

HANDLE WITH EXTREME CAUTION - This product may be extremely dangerous and will cause injury if handled improperly.

To avoid injury use the enclosed safety wrench when attaching and removing broadhead. Store heads in quiver after assembly.