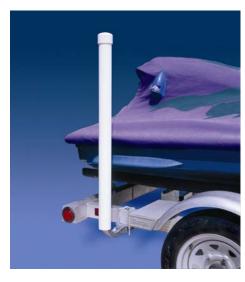

## Installing Post Style Boat Guide-On

P/N 27620 - P/N 27640 - P/N 27670

- 1. Place u-bolts as shown above for either 2" wide or 3" wide trailer frame
- 2. Use 1 flat u-bolt and 1 formed u-bolt with washers and nuts to loosely attach each u-shaped bracket under or on top of trailer frame at desired locations.
- 3. Insert a guide-on upright post into each of the u-brackets to the desired width. **Do not fully tighten bolts.**
- 4. **Make sure the upright posts are seated level in the u-brackets before completely tightening the u-bolts.** Finish tightening the u-bolt connections.