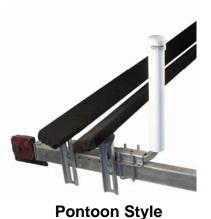

## Installing Post Style Boat Guide-On

P/N 27620 - P/N 27640 - P/N 27670

- 1. Place u-bolts as shown above for either 2" wide or 3" wide trailer frame
- 2. Use 1 flat u-bolt and 1 formed u-bolt with washers and nuts to loosely attach each u-shaped bracket under or on top of trailer frame at desired locations.
- 3. Insert a guide-on upright post into each of the u-brackets to the desired width. **Do not fully tighten bolts.**
- 4. **Make sure the upright posts are seated level in the u-brackets before completely tightening the u-bolts.** Finish tightening the u-bolt connections.