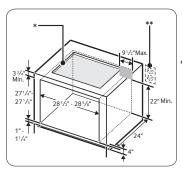

#### **Cut-Out Dimensions of Countertop**

All horizontal clearances must be maintained for a minimum of 18" above the cooking surface.

Allow  $^{7}/_{16}$ " minimum vertical clearance from the cooktop bottom (or  $3^{9}/_{16}$ ") minimum depth from the countertop) to any combustible surfaces, including the upper edge of a drawer installed below the cooktop.

Maintain the following minimum clearance dimensions.

See built-in oven manual for complete installation instructions.

\*\* Refer to installation manual of oven.