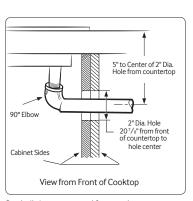

#### **Cut-Out Dimensions of Countertop**

All horizontal clearances must be maintained for a minimum of 18" above the cooking surface.

Allow  $^{7}/_{16}$ " minimum vertical clearance from the cooktop bottom (or  $3^{9}/_{16}$ ") minimum depth from the countertop) to any combustible surfaces, including the upper edge of a drawer installed below the cooktop.

Maintain the following minimum clearance dimensions.

See built-in oven manual for complete installation instructions.

#### Product Dimensions & Weight (WxHxD)

Outside (Max) Cooktop Dimensions:

 $30" \times 5^{41}/_{72}" \times 22^{1}/_{3}"$ 

Cooktop Cut-Out Dimensions:

 $28^{1}/_{2}$ "  $\times 3^{1}/_{8}$ "  $\times 19^{5}/_{8}$ "