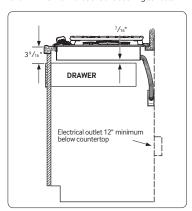

#### **Cut-Out Dimensions of Countertop**

All horizontal clearances must be maintained for a minimum of 18" above the cooking surface.

Allow  $^{7}/_{16}$ " minimum vertical clearance from the cooktop bottom (or  $3^{9}/_{16}$ ") minimum depth from the countertop) to any combustible surfaces, including the upper edge of a drawer installed below the cooktop.

Maintain the following minimum clearance dimensions.

See built-in oven manual for complete installation instructions.

#### Product Dimensions & Weight (WxHxD)

Outside (Max) Cooktop Dimensions:

 $30" \times 5^{41}/_{72}" \times 22^{1}/_{3}"$ 

Cooktop Cut-Out Dimensions:

 $28^{1}/_{2}$ "  $\times 3^{1}/_{8}$ "  $\times 19^{5}/_{8}$ "