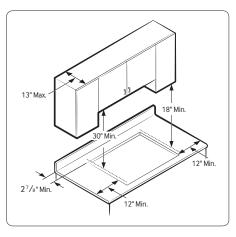

#### **Cut-Out Dimensions of Countertop**

All horizontal clearances must be maintained for a minimum of 18" above the cooking surface.

Allow  $^{7}/_{16}$ " minimum vertical clearance from the cooktop bottom (or  $3^{9}/_{16}$ ") minimum depth from the countertop) to any combustible surfaces, including the upper edge of a drawer installed below the cooktop.

Maintain the following minimum clearance dimensions.

See built-in oven manual for complete installation instructions.