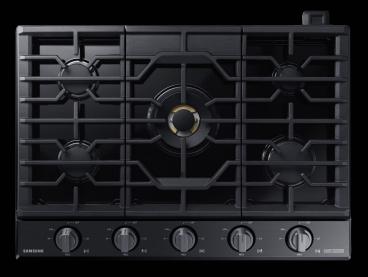

#### **Available Colors**

Matte Black Stainless Steel (shown) Stainless Steel

Sleek, smooth beveled front control design with edge to edge matte finish cast iron grates.

22K Dual Power burner provides two independent heating burners offering intense heat and precise control to quickly boil water or slowly melt chocolate without scorching.

#### **Features**

- Cast Iron Griddle
- Wok Grate
- Easy-to-reach, Front Linear Controls
- Powerful Cooktop with 5 Burners
- Right Front: 13K BTU
- Left Front: 9.5K BTU
- Right Rear: 5K BTU
- Left Rear: 9.5K BTUCenter: 22K BTU (Dual Brass)

- Cast Iron 3-Piece Grates
- Cooktop On/Off Monitoring
- Sealed Burners
- LP Conversion Kit
- Can be installed over a single oven
- ADA Compliant

#### Gas Cooktop (BTU)

Right Front: 13KLeft Front: 9.5K

• Right Rear: 5K Simmer

• Left Rear: 9.5K

• Center: 22K (Dual Brass)