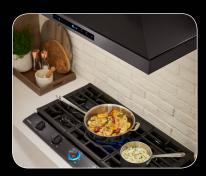

#### **Available Colors**

Matte Black Stainless Steel (shown) Stainless Steel

Sleek, smooth beveled front control design with edge to edge matte finish cast iron grates.

22K Dual Power burner provides two independent heating burners offering intense heat and precise control to quickly boil water or slowly melt chocolate without scorching.

Bluetooth connectivity automatically starts the hood\* when the cooktop turns on.

\*With compatible Samsung ventilation hood

22K Dual Power Burner

**Bluetooth Connectivity** 