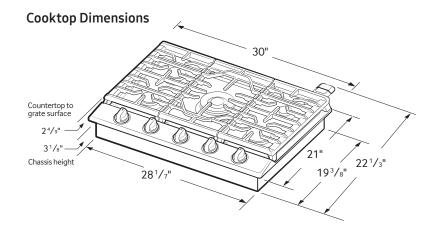

#### Product Dimensions & Weight (WxHxD)

Outside (Max) Cooktop Dimensions:

 $30" \times 5^{41}/_{72}" \times 22^{1}/_{3}"$ 

Cooktop Cut-Out Dimensions:

 $28^{1}/_{2}$ "  $\times 3^{1}/_{8}$ "  $\times 19^{5}/_{8}$ "