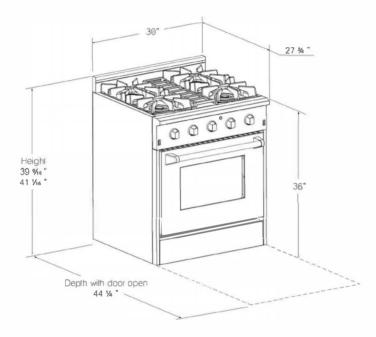

## **Overall Dimensions**

| Technical Details                     |                      |
|---------------------------------------|----------------------|
| Overall Dimensions                    | 28"D x 30"W x 40"H   |
| Net Weight                            | 349 lbs.             |
| Amps/Volts/Freq                       | 20A/120V/60Hz        |
| Plug Type/Cord Length                 | 3 Prong/72"          |
| Gas Type                              | Natural Gas (15mbar) |
| 1 1 1 1 1 1 1 1 1 1 1 1 1 1 1 1 1 1 1 |                      |