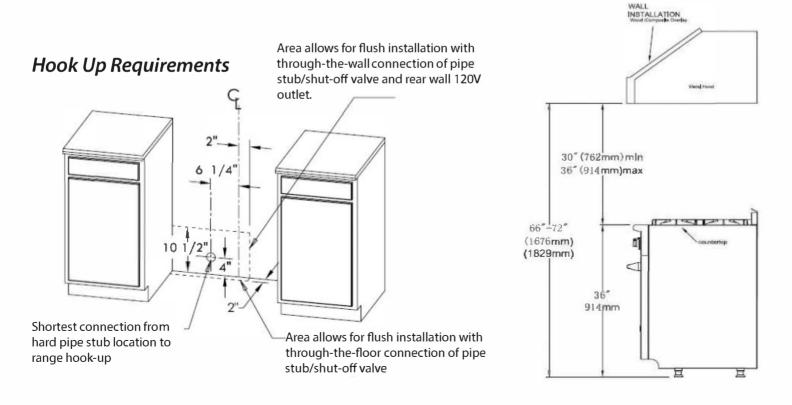

| Warranty                        | 2 Year                  |
| Available Accessories           |                         |



Heavy-Duty Grates



Black zinc knobs for a sleek look



Convection Cooking and Halogen Light



## **Overall Dimensions**



| Technical Details                     |                      |
|---------------------------------------|----------------------|
| Overall Dimensions                    | 28"D x 30"W x 40"H   |
| Net Weight                            | 349 lbs.             |
| Amps/Volts/Freq                       | 20A/120V/60Hz        |
| Plug Type/Cord Length                 | 3 Prong/72"          |
| Gas Type                              | Natural Gas (15mbar) |
| 1 1 1 1 1 1 1 1 1 1 1 1 1 1 1 1 1 1 1 |                      |

## Hood Install Guides