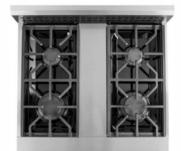

| Cooktop Properties and Features |                         |
|---------------------------------|-------------------------|
| Cooking Grates                  | Cast-Iron, Continues    |
| Total Number of Sealed Burners  | 4                       |
| Drip Pan                        | Black porcelain         |
| Knob                            | Black Cover Knob        |
| Front Left Burner Power         | 15,000BTU               |
| Front Right Burner Power        | 15,000BTU               |
| Rear Left Burner Power          | 9,000BTU                |
| Rear Right Burner Power         | 9,000BTU                |
| Oven Properties and Features    |                         |
| Oven Capacity                   | 4.5-cu. Ft.             |
| Cooking Modes (Large)           | Bake, Convection, Broil |
| CleaningType                    | Manual Clean            |
| Oven Burner                     | U-Shape                 |
| Bake Power                      | 22,000 BTU              |
| Interior Material               | Black Porcelain         |
| Convection                      | True European           |
| Additional Information          |                         |
| Warranty                        | 2 Year                  |
| Available Accessories           |                         |

Heavy-Duty Grates

Black zinc knobs for a sleek look

Convection Cooking and Halogen Light