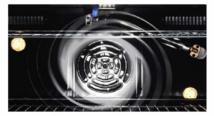

| Cooktop Properties and Features |                         |
|---------------------------------|-------------------------|
| Cooking Grates                  | Cast-Iron, Continues    |
| Total Number of Sealed Burners  | 4                       |
| Drip Pan                        | Black porcelain         |
| Knob                            | Black Cover Knob        |
| Front Left Burner Power         | 15,000BTU               |
| Front Right Burner Power        | 15,000BTU               |
| Rear Left Burner Power          | 9,000BTU                |
| Rear Right Burner Power         | 9,000BTU                |
| Oven Properties and Features    |                         |
| Oven Capacity                   | 4.5-cu. Ft.             |
| Cooking Modes (Large)           | Bake, Convection, Broil |
| CleaningType                    | Manual Clean            |
| Oven Burner                     | U-Shape                 |
| Bake Power                      | 22,000 BTU              |
| Interior Material               | Black Porcelain         |
| Convection                      | True European           |
| Additional Information          |                         |
| Warranty                        | 2 Year                  |
| Available Accessories           |                         |

Heavy-Duty Grates

Black zinc knobs for a sleek look

Convection Cooking and Halogen Light