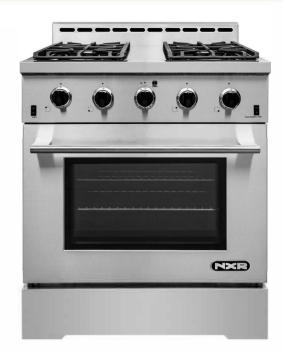

## MM3011LP

NXR 30" 4.5 cu. Ft. Professional Style Liquid Propane Range with Convention Oven in Stainless Steel

- 4 Burners featuring high power 15,000 BTU and 9,000 BTU German made single-stack burners
- Extra-large 4.5 cu ft oven capacity
- 10,000 BTU broiler burner
- 2 Year manufacturer's warranty for service and parts

| Cooktop Properties and Features |                         |
|---------------------------------|-------------------------|
| Cooking Grates                  | Cast-Iron, Continues    |
| Total Number of Sealed Burners  | 4                       |
| Drip Pan                        | Black porcelain         |
| Knob                            | Black Cover Knob        |
| Front Left Burner Power         | 15,000BTU               |
| Front Right Burner Power        | 15,000BTU               |
| Rear Left Burner Power          | 9,000BTU                |
| Rear Right Burner Power         | 9,000BTU                |
| Oven Properties and Features    |                         |
| Oven Capacity                   | 4.5-cu. Ft.             |
| Cooking Modes (Large)           | Bake, Convection, Broil |
| CleaningType                    | Manual Clean            |
| Oven Burner                     | U-Shape                 |
| Bake Power                      | 22,000 BTU              |
| Interior Material               | Black Porcelain         |
| Convection                      | True European           |
| Additional Information          |                         |
| Warranty                        | 2 Year                  |
| Available Accessories           |                         |