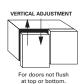

# Floor Mounting Adjusting Feet

Place cabinet in desired location against wall. Level cabinet using adjustable feet.