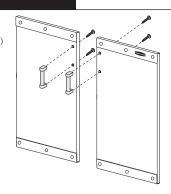

#### STEP 15

#### **Parts Required**

- Doors (2)
- Metal Plates (4)
- Metal Plate Fasteners with Screws (12)