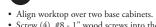

## 5M17 WorkTop Installation

Intended for use with two FastTrack® base cabinets

Figure 1

- Remove shelves from inside of cabinets.
  Use 1/8" drill bit. Drill through cabinet tops four times equally spaced. Refer to Figure 1