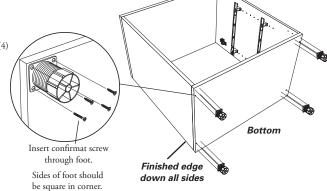

# Floor Mount Instructions

- **Parts Required**
- Foot (4) • Foot Screws (12)
- Bottom Panel (1) • Confirmat Screws (4)

Тор