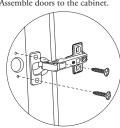

## STEP 17

## **Parts Required**

- Hinge Plate Screws (8)
- Door Pads (4)

Assemble doors to the cabinet.