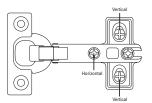

#### **Parts Required**

• Hinges (4)

Install hinges to hinge plates. Repeat for other side.

Center hinge plate screw in hinge slot.