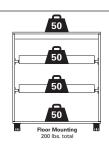

# **Choose Your Installation Method, Upright Mount or Floor Mount**

## STEP 5B

# Floor Mount Instructions

- **Parts Required**
- Foot (4) • Foot Screws (12)
- Bottom Panel (1) • Confirmat Screws (4)

Тор