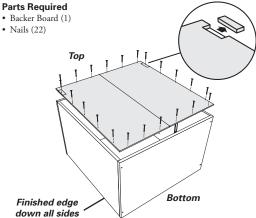

#### **Parts Required**

- Nails (22)

Remove perforation when upright mounted only.