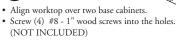

#### Measurements

Rail mounting requires a minimum height of 39.25" for base cabinets. Center to center measurement between rails is 30-3/16". Attach rail to wall per instructions provided with rail. (Dimensions to top of rail).

HAZARD: If upright is not attached to stud, the load claim is null and void.