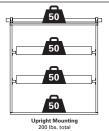

# **Choose Your Installation Method, Upright Mount or Floor Mount**

## STEP 5A

# **Upright Mount Instructions**

# **Upright Mounting Instructions**

Top hook should be inserted in the 2nd open notch from the gripper on the inside row of notches.

HAZARD: Use two or more people to install cabinet. Failure to do so can result in back or other injury.