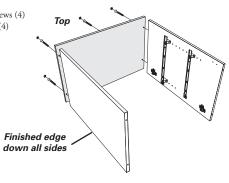

## STEP 5B

# Floor Mount Instructions

- **Parts Required**
- Foot (4) • Foot Screws (12)
- Bottom Panel (1) • Confirmat Screws (4)

Тор