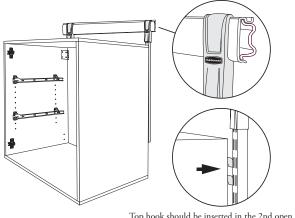

# **Upright Mounting Instructions**

Top hook should be inserted in the 2nd open notch from the gripper on the inside row of notches.

HAZARD: Use two or more people to install cabinet. Failure to do so can result in back or other injury.