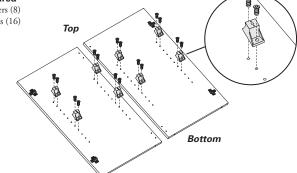

| Metal Plates<br>(NP5M2400)                         |       | 4   | Feet with Screws,<br>#8 x 5/8", Phillips, Flat Head<br>(NP5M2300) |                                              | 4   |
| Metal Plate Fasteners<br>with Screws<br>(NP5M2500) |       | 12  |                                                                   | <a href="#">4000000(₽)</a>                   | 12  |
| Upright Bracket (L/R)<br>(NP5M2000)                |       | 2   | Door Pads<br>(1811399)                                            |                                              | 4   |
| Plastic Screw Covers<br>(1812256)                  |       | 4   |                                                                   |                                              |     |



#### STEP 2

#### Parts Required





#### STEP 3

#### **Parts Required**

- 16" Roller Glides (4)
- Euro Screws (8)



#### STEP 4

- **Parts Required** • Top Panel (1)
- Confirmat Screws (4)
- Screw Covers (4)



# **Choose Your Installation Method, Upright Mount or Floor Mount**

## STEP 5A

# **Upright Mount Instructions**

#### **Parts Required**



## STEP 5B

# Floor Mount Instructions

- **Parts Required**
- Foot (4) • Foot Screws (12)
- Bottom Panel (1) • Confirmat Screws (4)



Тор

#### STEP 6

#### Use the upright brackets for upright mounting only.

#### **Parts Required**

- Upright Brackets (2)
- Pan Head Screws (4)
- Euro Screws (4)



#### STEP 7

#### **Parts Required**

- Nails (22)



Remove perforation when upright mounted only.



#### STEP 14

# **Door Assembly Instructions**

#### **Parts Required**