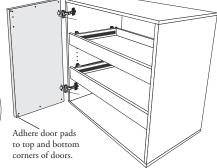

## STEP 17

## **Parts Required**

- Hinge Plate Screws (8)
- Door Pads (4)

Assemble doors to the cabinet.