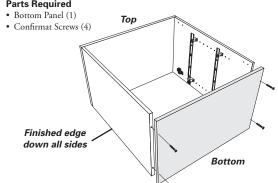

#### STEP 4

- **Parts Required** • Top Panel (1)
- Confirmat Screws (4)
- Screw Covers (4)