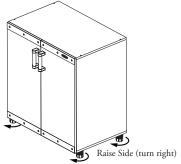

# Floor Mounting Adjusting Feet

Place cabinet in desired location against wall. Level cabinet using adjustable feet.