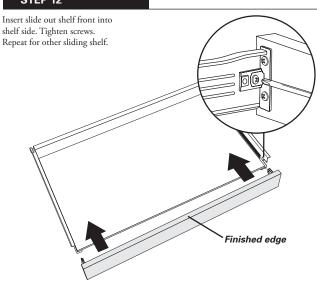

# STEP 11

#### **Parts Required**

- Shelf Front Clips (2)
- Slide Out Shelf Front (1)

#### STEP 12