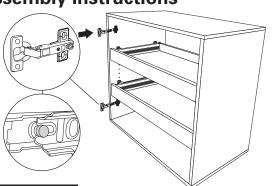

# **Sliding Shelf Assembly Instructions**

#### **Parts Required**

- Shelf Sides (2)
- Slide Out Shelf Back (1)
- Pan Head Screws (2)

## Parts Required

- Slide Out Shelf Bottom (1)
- Pan Head Screws (2)

#### **Parts Required**

- Shelf Front Clips (2)
- Slide Out Shelf Front (1)