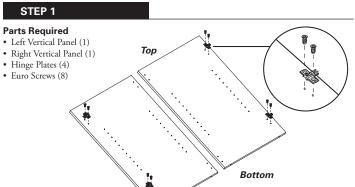

**************************</b> | 12  |
| Metal Plates<br>(NP5M2400)                         |       | 4   | Feet with Screws,<br>#8 x 5/8", Phillips, Flat Head<br>(NP5M2300) |                                              | 4   |
| Metal Plate Fasteners<br>with Screws<br>(NP5M2500) |       | 12  |                                                                   | <a href="#">4000000(₽)</a>                   | 12  |
| Upright Bracket (L/R)<br>(NP5M2000)                |       | 2   | Door Pads<br>(1811399)                                            |                                              | 4   |
| Plastic Screw Covers<br>(1812256)                  |       | 4   |                                                                   |                                              |     |



#### STEP 2

#### Parts Required





#### STEP 3

#### **Parts Required**

- 16" Roller Glides (4)
- Euro Screws (8)



#### STEP 4

- **Parts Required** • Top Panel (1)
- Confirmat Screws (4)
- Screw Covers (4)



# **Choose Your Installation Method, Upright Mount or Floor Mount**

## STEP 5A

# **Upright Mount Instructions**

#### **Parts Required**



## STEP 5B

# Floor Mount Instructions

- **Parts Required**
- Foot (4) • Foot Screws (12)
- Bottom Panel (1) • Confirmat Screws (4)



Тор

#### STEP 6

#### Use the upright brackets for upright mounting only.

#### **Parts Required**

- Upright Brackets (2)
- Pan Head Screws (4)
- Euro Screws (4)



#### STEP 7

#### **Parts Required**

- Nails (22)



Remove perforation when upright mounted only.



#### STEP 14

# **Door Assembly In