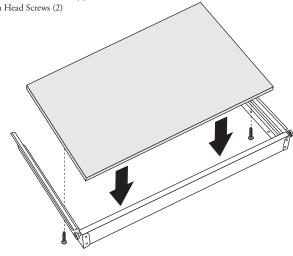

#### STEP 10

## Parts Required

- Slide Out Shelf Bottom (1)
- Pan Head Screws (2)