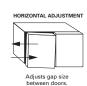

#### **STEP 19**

Ensure cabinet is square prior to adjusting hinges.

**Load Capacity** 

Base top of cabinet | Base top of cabinet 0