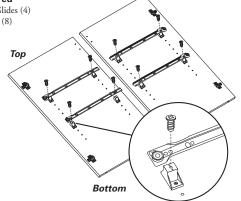

ews,<br>#8 x 5/8", Phillips, Flat Head<br>(NP5M2300) |                                              | 4   |
| Metal Plate Fasteners<br>with Screws<br>(NP5M2500) |       | 12  |                                                                   | <a href="#">4000000(₽)</a>                   | 12  |
| Upright Bracket (L/R)<br>(NP5M2000)                |       | 2   | Door Pads<br>(1811399)                                            |                                              | 4   |
| Plastic Screw Covers<br>(1812256)                  |       | 4   |                                                                   |                                              |     |



#### STEP 2

#### Parts Required





#### STEP 3

#### **Parts Required**

- 16" Roller Glides (4)
- Euro Screws (8)



#### STEP 4

- **Parts Required** • Top Panel (1)
- Confirmat Screws (4)
- Screw Covers (4)



# **Choose Your Installation Method, Upright Mount or Floor Mount**

## STEP 5A

# **Upright Mount Instructions**

#### **Parts Required**



## STEP 5B

# Floor Mount Instructions

- **Parts Required**
- Foot (4) • Foot Screws (12)
- Bottom Panel (1) • Confirmat Screws (4)



Тор

#### STEP 6

#### Use the upright brackets for upright mounting only.

#### **Parts Required**

- Upright Brackets (2)
- Pan Head Screws (4)
- Euro Screws (4)



#### STEP 7

#### **Parts Required**

- Nails (22)



Remove perforation when upright mounted only.



#### STEP 14

# **Door Assembly Instructions**

#### **Parts Required**

• Hinges (4)

Install hinges to hinge plates. Repeat for other side.

Center hinge