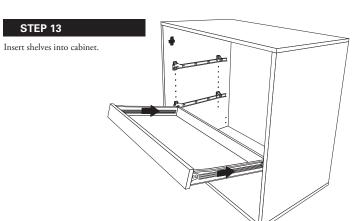

|     |



#### STEP 2

#### Parts Required





#### STEP 3

#### **Parts Required**

- 16" Roller Glides (4)
- Euro Screws (8)



#### STEP 4

- **Parts Required** • Top Panel (1)
- Confirmat Screws (4)
- Screw Covers (4)



# **Choose Your Installation Method, Upright Mount or Floor Mount**

## STEP 5A

# **Upright Mount Instructions**

#### **Parts Required**



## STEP 5B

# Floor Mount Instructions

- **Parts Required**
- Foot (4) • Foot Screws (12)
- Bottom Panel (1) • Confirmat Screws (4)



Тор

#### STEP 6

#### Use the upright brackets for upright mounting only.

#### **Parts Required**

- Upright Brackets (2)
- Pan Head Screws (4)
- Euro Screws (4)



#### STEP 7

#### **Parts Required**

- Nails (22)



Remove perforation when upright mounted only.



#### STEP 14

# **Door Assembly Instructions**

#### **Parts Required**

• Hinges (4)

Install hinges to hinge plates. Repeat for other side.

Center hinge plate screw in hinge slot.



#### STEP 15

#### **Parts Required**

- Doors (2)
- Metal Plates (4)
- Metal Plate Fasteners with Screws (12)



#### STEP 16

- **Parts Required**
- Handles (2)
- Handle Screws (4)



## STEP 17

## **Parts Required**

- Hinge Plate Screws (8)
- Door Pads (4)

Assemble doors to the cabinet.





#### STEP 18

# Floor Mounting Adjusting Feet

Place cabinet in desired location against wall. Level cabinet using adjustable feet.





#### **STEP 19**

Ensure cabinet is square prior to adjusting hinges.







**Load Capacity** 





Base top of cabinet | Base top of cabinet 0

## 5M17 WorkTop Installation