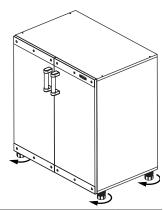

# 5M14 – Sliding Shelf Base Cabinet Assembly Steps

# **Choose Your Installation Method, Upright Mount or Floor Mount**