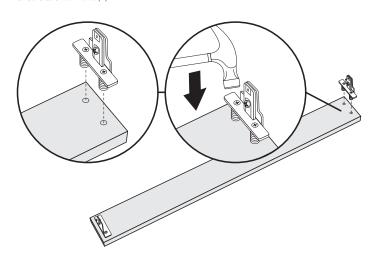

#### **Parts Required**

- Shelf Sides (2)
- Slide Out Shelf Back (1)
- Pan Head Screws (2)