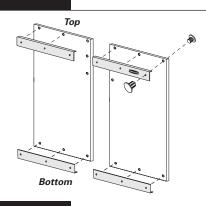

# **Door Assembly Instructions**

#### **Parts Required**

• Hinges (4)

Install hinges to hinge plates. Repeat for other side.

Center hinge plate screw in hinge slot.