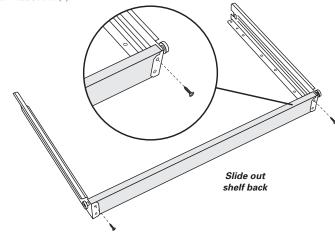

## STEP 9

# **Sliding Shelf Assembly Instructions**

#### **Parts Required**

- Shelf Sides (2)
- Slide Out Shelf Back (1)
- Pan Head Screws (2)