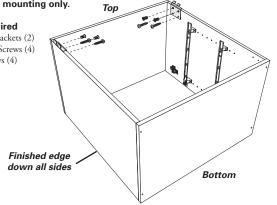

#### Use the upright brackets for upright mounting only.

#### **Parts Required**

- Upright Brackets (2)
- Pan Head Screws (4)
- Euro Screws (4)